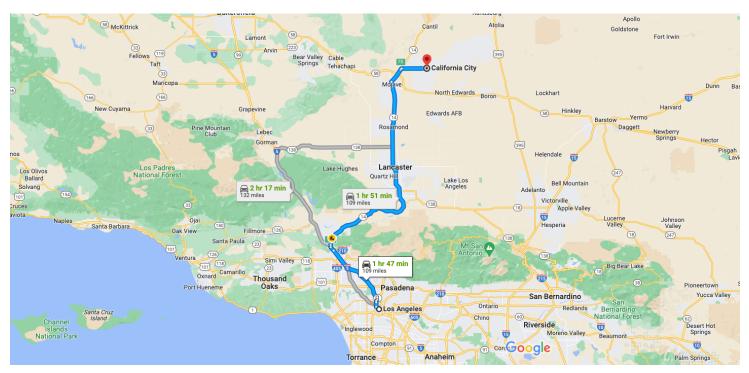

## Get on I-5 N/Golden State Fwy from W 1st St and Glendale Blvd

| ↑ | 1. | 12 min (4.5 mi<br>Head northwest on W 1st St toward N Spring St                                         |  |
|---|----|---------------------------------------------------------------------------------------------------------|--|
| 7 | 2. | Slight right to stay on W 1st St                                                                        |  |
| 7 | 3. | Slight right onto Glendale Blvd                                                                         |  |
| ↑ | 4. | Continue straight onto N Glendale Blvd                                                                  |  |
| ↑ | 5. | 0.5 mi                                                                                                  |  |
| * | 6. | 0.5 mi<br>Use the right 2 lanes to turn right to merge onto I-5<br>N/Golden State Fwy toward Sacramento |  |
|   |    | 0.8 mi                                                                                                  |  |

## Continue to Mojave

| • | _  |                                                                      | n (91.8 mi) |
|---|----|----------------------------------------------------------------------|-------------|
| X | 7. | Merge onto I-5 N/Golden State Fwy                                    | — 20 7 mi   |
| ۴ | 8. | Keep left at the fork to continue on I-5 N                           | 2017 111    |
| h | 9. | Take exit 162 for CA-14 N toward<br>Palmdale/Lancaster               | — 1.6 mi    |
| ↑ | 10 | . Continue onto CA-14 N<br>Pass by Denny's (on the right in 68.3 mi) | 0.6 mi      |
|   |    |                                                                      | 68.9 mi     |

## Follow CA-14 N/Midland Trail to California City Blvd in California City

- → 11. Turn right onto CA-14 N/Midland Trail
- 4.9 mi
- ▶ 12. Take exit 73 for California City Blvd
- 0.3 mi
  Xeep right at the fork and merge onto California City Blvd/Ransburg Cutoff Rd
   Continue to follow California City Blvd

7.7 mi