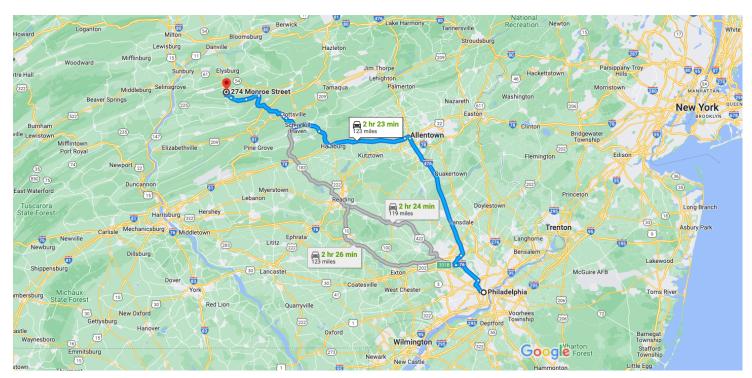

Map data ©2022 Google 20 km **L** 

Philadelphia

This route has tolls.

Pennsylvania, USA

| et c | n I- | 76 W from S Penn Square and John F Kennedy Blv                                | d   |
|------|------|-------------------------------------------------------------------------------|-----|
| 1    | 1.   | 7 min (1.6 m<br>Head south on S 15th St toward S Penn Square                  | ıi) |
| 5    | 2.   | S 15th St turns slightly left and becomes S Penn<br>Square                    | ft  |
| ←    | 3.   | Keep left to stay on S Penn Square                                            | ft  |
| 5    | 4.   | S Penn Square turns slightly left and becomes John F Kennedy Blvd             | ni  |
| 7    | 5.   | 3 - 3                                                                         |     |
| *    | 6.   | Merge onto I-76 W via the ramp to Vly Forge 0.2 r                             |     |
|      |      | 76 W, I-476 N and I-78 W to PA-61 N in Tilden<br>o. Take exit 29B from I-78 W |     |
|      |      | 1   10   1   70 0                                                             |     |