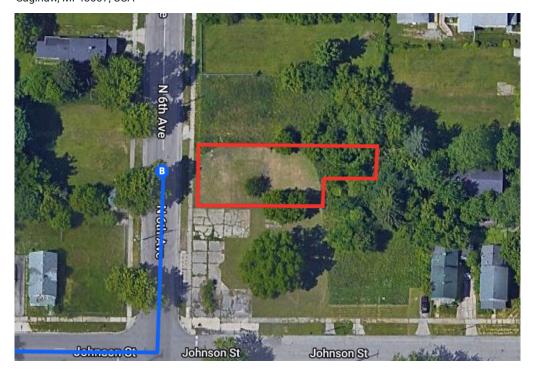

| 0.1 mi         |  |  |  |
|   |                                  |                                                      | 0.1 mi         |  |  |  |
| ſ | 12.                              | Turn left at the 2nd cross street onto Johnson St    |                |  |  |  |
|   |                                  |                                                      | 328 ft         |  |  |  |
| ← | 13.                              | 13. Turn left at the 1st cross street onto N 6th Ave |                |  |  |  |
|   | Destination will be on the right |                                                      |                |  |  |  |
|   |                                  |                                                      | 167 ft         |  |  |  |

312 N 6th Ave Saginaw, MI 48607, USA