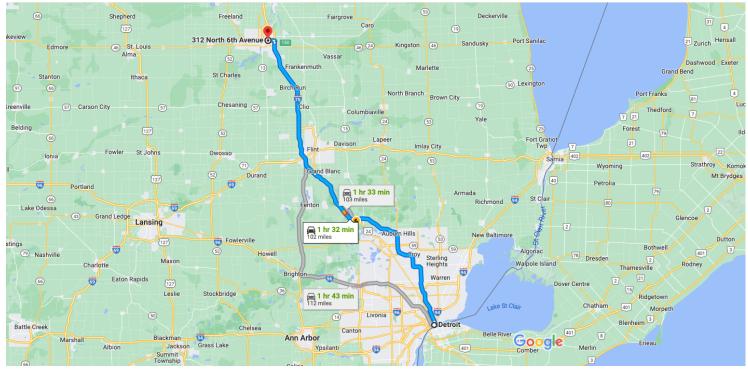

## Google Maps Detroit, Michigan, USA to 312 N 6th Ave, Saginaw, MI 48607, USA

Map data ©2022 Google 20 km L

## Detroit

## Michigan, USA

## Continue to I-375 N

| ↑                                                          | 1. | Head east on Cadillac Square toward Bates St                          |  |  |  |
|------------------------------------------------------------|----|-----------------------------------------------------------------------|--|--|--|
| ۲                                                          | 2. | 0.1 mi<br>Use the right 3 lanes to turn right onto Randolph<br>Street |  |  |  |
| ۲                                                          | 3. | 0.1 mi<br>Turn left onto E Jefferson<br>0.2 mi                        |  |  |  |
| Follow I-75 N to Wadsworth Rd in Saginaw. Take exit 2 from |    |                                                                       |  |  |  |

| Follow I-75 N to Wadsworth Rd in Sagina | w. Take exit 2 from |
|-----------------------------------------|---------------------|
| I-675 N                                 |                     |

| 1 | 4. | Continue onto I-375 N (signs for I-75/Flint)                                    |
|---|----|---------------------------------------------------------------------------------|
| • |    | Continue onto I-75 N                                                            |
| 1 | 5. | 59.6 mi                                                                         |
| Ŷ | 6. | Keep left at the fork to stay on I-75 N, follow signs for Interstate 75/Saginaw |
| r | 7. | 38.5 mi<br>Take exit 150 for I-675 toward Downtown/Saginaw                      |
| ↑ | 8. | 0.7 mi<br>Continue onto I-675 N                                                 |
| r | 9. | Take exit 2 toward 5th Aves/6th Aves                                            |
|   |    | 0.2 mi                                                                          |

0.2 mi

| * | 10.                              | Merge onto Wadsworth Rd                              | 2 min (0.3 mi) |  |  |  |
|---|----------------------------------|------------------------------------------------------|----------------|--|--|--|
| ← | 11.                              | Turn left onto N 5th Ave                             | 0.1 mi         |  |  |  |
|   |                                  |                                                      | 0.1 mi         |  |  |  |
| ſ | 12.                              | Turn left at the 2nd cross street onto Johnson St    |                |  |  |  |
|   |                                  |                                                      | 328 ft         |  |  |  |
| ← | 13.                              | 13. Turn left at the 1st cross street onto N 6th Ave |                |  |  |  |
|   | Destination will be on the right |                                                      |                |  |  |  |
|   |                                  |                                                      | 167 ft         |  |  |  |