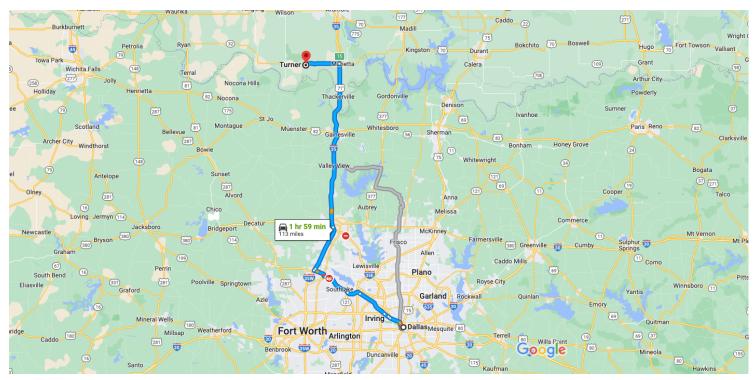

Map data ©2022 Google 20 km ■

Dallas

A This route has tolls.

Texas, USA This route has restricted usage or private roads.

## Take Texas 114 TEXpress, TX-114 W, I-35W N and I-35 N to OK-32 W/Memorial Dr in Marietta. Take exit 15 from I-35 N

|               |    | 1 ha 05 main /                                                                                         | 100:\          |
|---------------|----|--------------------------------------------------------------------------------------------------------|----------------|
| 1             | 1. | 1 hr 35 min (<br>Head east toward Browder St                                                           | iuz mi)        |
| $\rightarrow$ | 2. | Turn right onto Browder St                                                                             | 299 ft         |
| $\rightarrow$ | 3. | Turn right onto Canton St                                                                              | 233 ft         |
| *             | 4. | Turn left onto the I-35E N ramp                                                                        | 0.1 mi         |
| Ϋ́            | 5. | Keep right at the fork to continue toward I-35                                                         | 0.5 mi<br>E    |
| ←             | 6. | Keep left and merge onto I-35E                                                                         | 427 ft         |
| Ϋ́            | 7. | Keep left at the fork to continue on TX-183 W<br>follow signs for Texas 183/Texas 114                  | 5.5 mi<br>/,   |
| Ϋ́            | 8. | Keep left at the fork to continue on Texas 11 TEXpress                                                 | 0.7 mi<br>4    |
|               | A  | Toll road                                                                                              | 4.5            |
| Ϋ́            | 9. | Keep left at the fork to stay on Texas 114<br>TEXpress, follow signs for DFW Airport/TX-1<br>Toll road | 1.5 mi<br>14 W |
|               |    |                                                                                                        | 9.9 mi         |

|                          | Keep left at the fork to stay on Texas 114 TEXpress                                                                                                                                                                                                                                                                   |
|--------------------------|-----------------------------------------------------------------------------------------------------------------------------------------------------------------------------------------------------------------------------------------------------------------------------------------------------------------------|
| A                        | Toll road                                                                                                                                                                                                                                                                                                             |
| 11.                      | Merge onto TX-114 W                                                                                                                                                                                                                                                                                                   |
| 12.                      | Sharp right onto Interstate 35 West Service                                                                                                                                                                                                                                                                           |
| 13.                      | Use the left lane to take the ramp onto I-3                                                                                                                                                                                                                                                                           |
|                          | Merge onto I-35 N<br>Entering Oklahoma                                                                                                                                                                                                                                                                                |
| 15.                      | Take exit 15 for OK-32 toward Marietta Ry                                                                                                                                                                                                                                                                             |
|                          |                                                                                                                                                                                                                                                                                                                       |
|                          | ate Hwy 32 W to N Diamondhead Dr in Burn                                                                                                                                                                                                                                                                              |
| 16.<br>17.               | 12 min<br>Turn left onto OK-32 W/Memorial Dr                                                                                                                                                                                                                                                                          |
| 16.<br>17.               | Turn left onto OK-32 W/Memorial Dr                                                                                                                                                                                                                                                                                    |
| 16.<br>17.<br>18.        | Turn left onto OK-32 W/Memorial Dr  Continue straight onto State Hwy 32 W/M Dr                                                                                                                                                                                                                                        |
| 16.<br>17.<br>18.        | Turn left onto OK-32 W/Memorial Dr  Continue straight onto State Hwy 32 W/M Dr  Continue to follow State Hwy 32 W  Turn left onto Falconhead Dr  Restricted usage road                                                                                                                                                |
| 16.<br>17.<br>18.<br>A   | Turn left onto OK-32 W/Memorial Dr  Continue straight onto State Hwy 32 W/M Dr  Continue to follow State Hwy 32 W  Turn left onto Falconhead Dr  Restricted usage road  At the traffic circle, take the 1st exit and st                                                                                               |
| 16.<br>17.<br>18.<br>19. | Turn left onto OK-32 W/Memorial Dr  Continue straight onto State Hwy 32 W/M Dr  Continue to follow State Hwy 32 W  Turn left onto Falconhead Dr  Restricted usage road  At the traffic circle, take the 1st exit and st Falconhead Dr  Restricted usage road  Turn right onto N Diamondhead Dr  Restricted usage road |
| 16.<br>17.<br>18.<br>19. | Turn left onto OK-32 W/Memorial Dr  Continue straight onto State Hwy 32 W/M Dr  Continue to follow State Hwy 32 W  Turn left onto Falconhead Dr  Restricted usage road  At the traffic circle, take the 1st exit and st Falconhead Dr  Restricted usage road  Turn right onto N Diamondhead Dr                        |