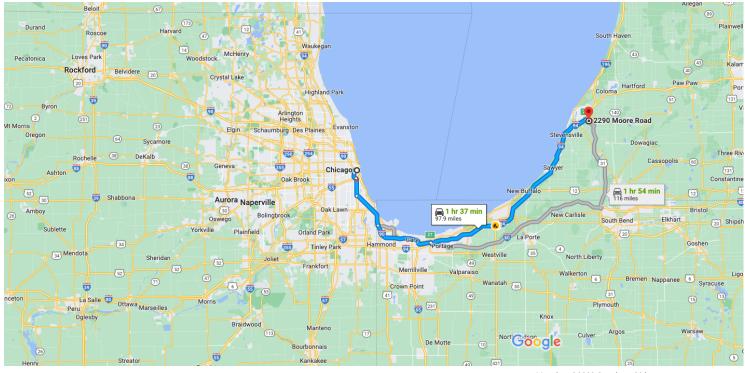

## Google Maps Chicago, Illinois, USA to 2290 Moore Rd, Benton Harbor, MI 49022, USA

Map data ©2022 Google 20 km ∟\_\_\_\_

 Chicago
 A This route has tolls.

 Illinois, USA
 A Your destination is in a different time zone.

Take W Ida B. Wells Dr to IL-110 W/Chicago - Kansas City Expy/Dwight D. Eisenhower Expy/Eisenhower Expy

|          |    | 2 min (0.4 mi)                                       |  |
|----------|----|------------------------------------------------------|--|
| 1        | 1. | Head south on S Federal St toward W Van Buren St     |  |
|          |    | 0.2 mi                                               |  |
| <b>∽</b> | 2. | Turn right onto W Congress Pkwy/W Ida B. Wells<br>Dr |  |
|          | 0  | Continue to follow W Ida B. Wells Dr                 |  |
|          |    | 0.2 mi                                               |  |

## Get on I-90 E/I-94 E

|               |    | 4 min (1.5                                                                                                                                                                                | i mi) |
|---------------|----|-------------------------------------------------------------------------------------------------------------------------------------------------------------------------------------------|-------|
| 1             | 3. | Continue onto IL-110 W/Chicago - Kansas City<br>Expy/Dwight D. Eisenhower Expy/Eisenhower Expy<br>(signs for I-290 W/W Suburbs/I-90/I-94/Kennedy<br>Expy/Dan Ryan Expy/Indiana/Wisconsin) |       |
|               |    | 0.                                                                                                                                                                                        | 4 mi  |
| $\rightarrow$ | 4. | Keep right to continue toward S Union Ave                                                                                                                                                 |       |
|               |    |                                                                                                                                                                                           | 49 ft |
| ¢             | 5. | Keep right, follow signs for I-90/I-94/East Dan<br>Ryan Expwy/Indiana                                                                                                                     |       |
|               |    | 0.                                                                                                                                                                                        | 7 mi  |
| 1             | 6. | Continue onto S Union Ave                                                                                                                                                                 |       |
|               |    | 0.                                                                                                                                                                                        | 2 mi  |
| *             | 7. | Take the I-90 N ramp on the left                                                                                                                                                          |       |
|               |    | 0.                                                                                                                                                                                        | 2 mi  |

Follow I-90 E and I-94 E to S Pipestone Rd in Benton Charter Township. Take exit 29 from I-94 E

|          |                                                                                                                                         | nin (94.8 mi) |
|----------|-----------------------------------------------------------------------------------------------------------------------------------------|---------------|
| *        | 8. Merge onto I-90 E/I-94 E                                                                                                             | —— 1.6 mi     |
| Y        | 9. Keep right at the fork to stay on I-90 E/I-                                                                                          | 94 E          |
| ٣        | <ul> <li>10. Keep left at the fork to continue on I-90 signs for Interstate 90 Skyway E/Indian</li> <li>10. Toll road</li> </ul>        |               |
|          | 1 Entering Indiana                                                                                                                      | 10.6 mi       |
| ٣        | 11. Keep left at the fork to stay on I-90 E A Toll road                                                                                 |               |
| ŕ        | <ul> <li>12. Take exit 21 for I-94/IN-51 toward US-<br/>6/Detroit/Lake Station</li> <li>Toll road</li> </ul>                            | 17.3 mi       |
| ←        | 13. Keep left to continue toward I-94 E                                                                                                 | 0.1 mi        |
| ٣        | <ul> <li>14. Keep left at the fork, follow signs for I-S</li> <li>E/Detroit and merge onto I-94 E</li> <li>Entering Michigan</li> </ul> | 0.5 mi        |
| Þ        | 15. Take exit 29 for Pipestone Rd                                                                                                       | 59.6 mi       |
|          |                                                                                                                                         | 0.2 mi        |
|          | inue on S Pipestone Rd. Take Townline Rd to I<br>dus Township                                                                           |               |
| <b>→</b> | 3 16. Turn right onto S Pipestone Rd                                                                                                    | min (1.2 mi)  |
| 1.       |                                                                                                                                         | 0.4 mi        |

| ←        | 17. | Turn left onto Townline Rd                                                       |              |
|----------|-----|----------------------------------------------------------------------------------|--------------|
| <b>↔</b> | 18. | Turn right onto Alma St                                                          | 0.6 mi       |
| ←        | -   | Turn left at the 1st cross street onto Moore<br>Destination will be on the right | 335 ft<br>Rd |
|          |     |                                                                                  | 384 ft       |

## 2290 Moore Rd

Benton Harbor, MI 49022, USA

These directions are for planning purposes only. You may find that construction projects, traffic, weather, or other events may cause conditions to differ from the map results, and you should plan your route accordingly. You must obey all signs or notices regarding your route.