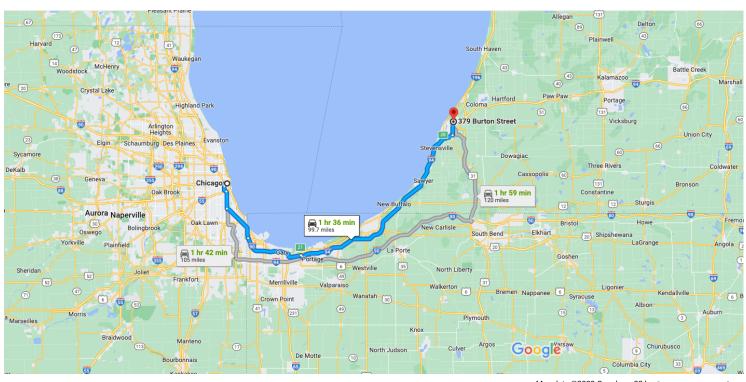

Map data ©2022 Google 20 km ■

Chicago

This route has tolls.

Illinois, USA

Your destination is in a different time zone.

7. Take the I-90 N ramp on the left

| m        | I-94  |                                                                                                                   | ,                |
|----------|-------|-------------------------------------------------------------------------------------------------------------------|------------------|
| 1        | 8.    | 1 hr 27 min (<br>Merge onto I-90 E/I-94 E                                                                         | (93.9 r          |
| 7        | 9.    | Keep right at the fork to stay on I-90 E/I-94 E                                                                   |                  |
| (        |       | Keep left at the fork to continue on I-90 E, signs for Interstate 90 Skyway E/Indiana TToll road Entering Indiana |                  |
|          |       |                                                                                                                   | 10.6             |
|          |       | Keep left at the fork to stay on I-90 E<br>Toll road                                                              |                  |
| 7        | 12.   | Take exit 21 for I-94/IN-51 toward US-<br>6/Detroit/Lake Station                                                  | 17.3             |
|          |       |                                                                                                                   | - 0.1            |
| 1        | 13.   | Keep left to continue toward I-94 E<br>Toll road                                                                  |                  |
| ,        | 14.   | Keep left at the fork, follow signs for I-94<br>E/Detroit and merge onto I-94 E                                   | <sup>-</sup> 0.5 |
|          | 0     | Entering Michigan                                                                                                 |                  |
| >        | 15.   | Take exit 28 for M-139/Scottdale Rd                                                                               | 58.7             |
|          |       |                                                                                                                   | - 0.3            |
| lo       | w I-9 | 94 Emergency to Burton St in Benton Heights                                                                       | 3<br>1 (2.8)     |
| <b>→</b> | 16.   | Turn right onto M-139 N/I-94 Emergency/Scottdale Rd                                                               | 1 (3.91          |
|          | 0     | Continue to follow M-139 N/I-94 Emergency                                                                         |                  |
|          |       | Pass by Burger King (on the right in 1.0 mi)                                                                      |                  |
| >        | 17.   | Turn right onto I-94 Emergency/E Main St                                                                          | - 3.5<br>- 0.1   |
| 1        | 18.   | Turn left at the 2nd cross street onto Burto<br>Destination will be on the right                                  |                  |

379 Burton St Benton Harbor, MI 49022, USA

These directions are for planning purposes only. You may find that construction projects, traffic, weather, or other events may cause conditions to differ from the map results, and you should plan your route accordingly. You must obey all signs or notices regarding your route.