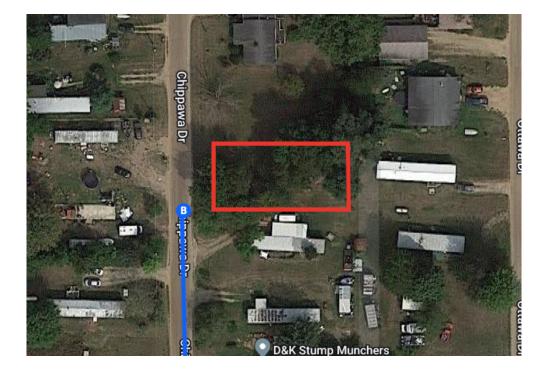

## Follow M-60 W to Chippawa Dr in Sherwood Township

|               |                                            | 50 min (42                             |          |  |  |
|---------------|--------------------------------------------|----------------------------------------|----------|--|--|
| 1             | 19.                                        | Continue onto M-60 W                   |          |  |  |
|               | Pass by NAPA Auto Parts - McMaster Sales & |                                        |          |  |  |
|               | Serv                                       | vice (on the left in 11.2 mi)          |          |  |  |
|               |                                            |                                        | 20.4 mi  |  |  |
| 1             | 20.                                        | Continue straight onto M-60 W/Leigh St |          |  |  |
|               | 0                                          | Continue to follow M-60 W              |          |  |  |
|               |                                            |                                        | 19.2 mi  |  |  |
| ←             | 21.                                        | Turn left onto Arbogast Rd             |          |  |  |
|               |                                            |                                        | — 1.0 mi |  |  |
| $\rightarrow$ | 22.                                        | Turn right onto Dunks Rd               |          |  |  |
| •             |                                            | <b>J</b>                               | — 1.9 mi |  |  |
| $\rightarrow$ | 22                                         | Turn right onto Chippawa Dr            | 1.9111   |  |  |
| 11            | -                                          | Destination will be on the right       |          |  |  |
|               | U                                          |                                        |          |  |  |
|               |                                            |                                        | — 0.2 mi |  |  |