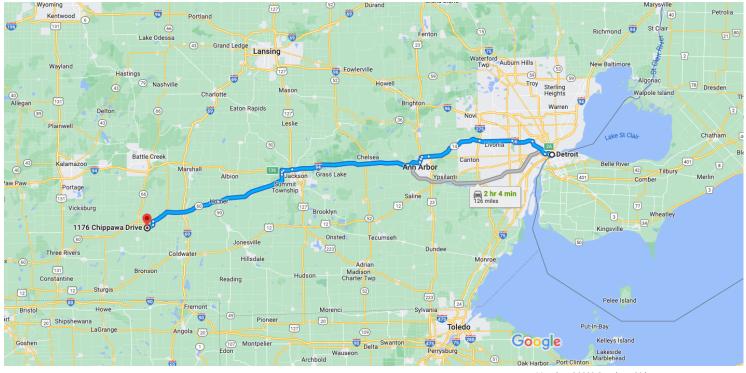

## Detroit

Michigan, USA

## Take E Jefferson to M-10 N/John C. Lodge Fwy

| ↑        | 1.       | 3 mir<br>Head east on Cadillac Square toward Bates                                                                                                                                                             | St                 |
|----------|----------|----------------------------------------------------------------------------------------------------------------------------------------------------------------------------------------------------------------|--------------------|
| ¢        | 2.       | Use the right 3 lanes to turn right onto Rand<br>Street                                                                                                                                                        |                    |
| ج        | 3.       | Use the middle lane to turn right onto E Jef                                                                                                                                                                   | — C<br>fers<br>— C |
| ←        | 4.       | Keep left to continue on W Jefferson Ave                                                                                                                                                                       | U                  |
|          |          |                                                                                                                                                                                                                | - 0                |
|          |          | W in Blackman 1 hr 11 min                                                                                                                                                                                      | (80                |
| ↑        | 5.       | 1 hr 11 min<br>Continue straight onto M-10 N/John C. Lod                                                                                                                                                       | ge                 |
| ↑<br> ⁄? | 5.<br>6. | 1 hr 11 min                                                                                                                                                                                                    | ge<br>— (          |
|          |          | 1 hr 11 min<br>Continue straight onto M-10 N/John C. Lod                                                                                                                                                       | ge                 |
| ŀ        | 6.       | 1 hr 11 min<br>Continue straight onto M-10 N/John C. Lod<br>Take exit 2A for I-75 S toward Toledo<br>Keep right at the fork, follow signs for I-96                                                             | ge<br>(            |
| ₽        | 6.<br>7. | 1 hr 11 minContinue straight onto M-10 N/John C. LodTake exit 2A for I-75 S toward ToledoKeep right at the fork, follow signs for I-96W/Lansing and merge onto I-96 WKeep left at the fork to continue on I-96 | ge                 |

| ٣ | 10. | Keep left at the fork to continue on M-14 W                               |                |
|---|-----|---------------------------------------------------------------------------|----------------|
| ↑ | 11. | Continue onto M-14 W/US-23 N                                              | 15.4 mi        |
| ٣ | 12. | Keep left at the fork to continue on M-14 W<br>follow signs for Ann Arbor | – 1.9 mi<br>/, |
| ↑ | 13. | Continue onto M-14 W/US-23 BUS S                                          | 0.6 mi         |
| ↑ | 14. | Continue onto M-14 W                                                      | - 1.0 mi       |
| ≮ | 15. | Merge onto I-94 W                                                         | - 3.6 mi       |
| ← | 16. | Keep left to stay on I-94 W                                               | 32.0 mi        |
| r | 17. | Take exit 136 toward Spring Arbor                                         | - 2.4 mi       |
| ↑ | 18. | Continue onto I-94BL E                                                    | - 1.0 mi       |
|   |     |                                                                           | 0.7 mi         |

## Follow M-60 W to Chippawa Dr in Sherwood Township

|               |                                            | 50 min (42                             |          |  |  |
|---------------|--------------------------------------------|----------------------------------------|----------|--|--|
| 1             | 19.                                        | Continue onto M-60 W                   |          |  |  |
|               | Pass by NAPA Auto Parts - McMaster Sales & |                                        |          |  |  |
|               | Serv                                       | vice (on the left in 11.2 mi)          |          |  |  |
|               |                                            |                                        | 20.4 mi  |  |  |
| 1             | 20.                                        | Continue straight onto M-60 W/Leigh St |          |  |  |
|               | 0                                          | Continue to follow M-60 W              |          |  |  |
|               |                                            |                                        | 19.2 mi  |  |  |
| ←             | 21.                                        | Turn left onto Arbogast Rd             |          |  |  |
|               |                                            |                                        | — 1.0 mi |  |  |
| $\rightarrow$ | 22.                                        | Turn right onto Dunks Rd               |          |  |  |
| •             |                                            | <b>J</b>                               | — 1.9 mi |  |  |
| $\rightarrow$ | 22                                         | Turn right onto Chippawa Dr            | 1.9111   |  |  |
| 11            | -                                          | Destination will be on the right       |          |  |  |
|               | U                                          |                                        |          |  |  |
|               |                                            |                                        | — 0.2 mi |  |  |