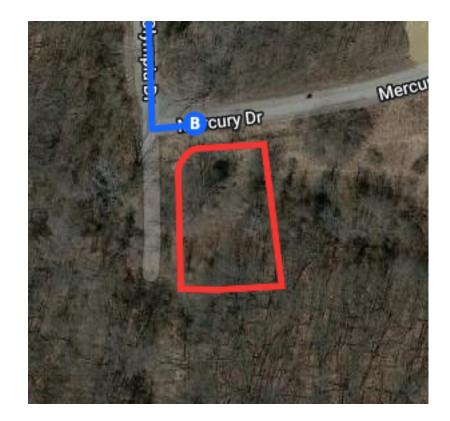

## Take W Michigan Ave to Mercury Dr

|               |     |                                                               | 8 min (4.7 mi) |
|---------------|-----|---------------------------------------------------------------|----------------|
| с <b>&gt;</b> | 18. | Turn right onto N Concord Rd                                  |                |
| ←             | 19. | Turn left onto W Michigan Ave                                 | 0.4 mi         |
| ←             | 20. | Turn left onto I-94BL W                                       | 3.1 mi         |
| ←             | 21. | Turn left onto Villa Nova Dr                                  | 0.7 mi         |
| <b>⊢</b>      | 22. | Turn right onto Olympia Dr                                    | 0.1 mi         |
| ←             | _   | Turn left onto Mercury Dr<br>Destination will be on the right | 0.3 mi         |
|               |     | Destination win be on the right                               | 49 ft          |