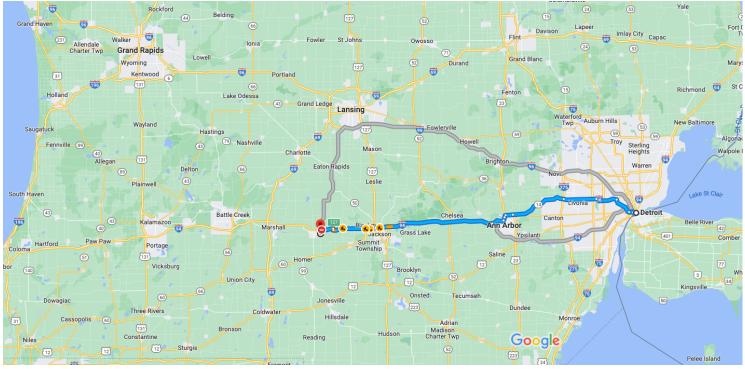

## Google Maps

Map data ©2022 Google 🛛 20 km 🖿

## Detroit

Michigan, USA

## Take E Jefferson to M-10 N/John C. Lodge Fwy

| Turc           | L 0( | cherson to write wyoonin o. Louge r wy                                                    |                             |
|----------------|------|-------------------------------------------------------------------------------------------|-----------------------------|
|                |      |                                                                                           | (0.7 m                      |
| 1              | 1.   | Head east on Cadillac Square toward Bates                                                 |                             |
| с <del>)</del> | 2.   | Use the right 3 lanes to turn right onto Rand<br>Street                                   |                             |
| A              | 3.   | Use the middle lane to turn right onto E Jeff                                             | – 0.1 r<br>erson<br>– 0.2 r |
| ←              | 4.   | Keep left to continue on W Jefferson Ave                                                  | 0.21                        |
|                |      |                                                                                           | 0.3 n                       |
| 1              | 5.   | Continue straight onto M-10 N/John C. Lod                                                 | ge Fw                       |
| r              | 6.   | Take exit 2A for I-75 S toward Toledo                                                     | 0.8 r                       |
| 'n             | 7.   | Keep right at the fork, follow signs for I-96<br>W/Lansing and merge onto I-96 W          | – 1.3 r                     |
| ٣              | 8.   |                                                                                           | 5.3 r                       |
| ↑              |      | Keep left at the fork to continue on I-96<br>Express/Jeffries Fwy, follow signs for Lansi | -                           |
|                | 9.   | •                                                                                         | ng<br>— 5.7 r               |

| $\mathbf{v}$ 10. Keep left at the fork to continue on M-14 W |  |  |
|--------------------------------------------------------------|--|--|
|--------------------------------------------------------------|--|--|

|   |     |                                                                           | 15.4 mi  |
|---|-----|---------------------------------------------------------------------------|----------|
| 1 | 11. | Continue onto M-14 W/US-23 N                                              |          |
| ٣ | 12. | Keep left at the fork to continue on M-14 V<br>follow signs for Ann Arbor |          |
| ↑ | 13. | Continue onto M-14 W/US-23 BUS S                                          | 0.6 mi   |
| ↑ | 14. | Continue onto M-14 W                                                      | – 1.0 mi |
| ≮ | 15. | Merge onto I-94 W                                                         | - 3.6 mi |
| ← | 16. | Keep left to stay on I-94 W                                               | 32.0 mi  |
| 1 | 17. | Take exit 127 for Concord Rd                                              | 11.5 mi  |
|   |     |                                                                           | - 0.2 mi |

## Take W Michigan Ave to Mercury Dr

|               |     |                                                               | 8 min (4.7 mi) |
|---------------|-----|---------------------------------------------------------------|----------------|
| с <b>&gt;</b> | 18. | Turn right onto N Concord Rd                                  |                |
| ←             | 19. | Turn left onto W Michigan Ave                                 | 0.4 mi         |
| ←             | 20. | Turn left onto I-94BL W                                       | 3.1 mi         |
| ←             | 21. | Turn left onto Villa Nova Dr                                  | 0.7 mi         |
| <b>⊢</b>      | 22. | Turn right onto Olympia Dr                                    | 0.1 mi         |
| ←             | _   | Turn left onto Mercury Dr<br>Destination will be on the right | 0.3 mi         |
|               |     | Destination win be on the right                               | 49 ft          |