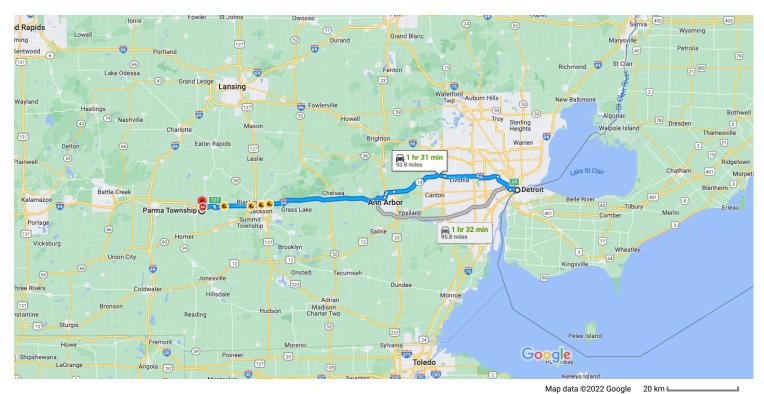

Detroit Michigan, USA

## Take I-96 W, M-14 W and I-94 W to N Concord Rd in Parma Township. Take exit 127 from I-94 W

| 1        | 5. | 1 hr 17 min (<br>Continue straight onto M-10 N/John C. Lodg                               | ,        |
|----------|----|-------------------------------------------------------------------------------------------|----------|
| r        | 6. | Take exit 2A for I-75 S toward Toledo                                                     | 0.8 mi   |
| 7        | 7. | Keep right at the fork, follow signs for I-96<br>W/Lansing and merge onto I-96 W          | - 1.3 mi |
| Ϋ́       | 8. | Keep left at the fork to continue on I-96<br>Express/Jeffries Fwy, follow signs for Lansi | 5.3 mi   |
| <b>↑</b> | 9. | Continue onto I-96 W/Jeffries Fwy                                                         | 5.7 mi   |
|          |    |                                                                                           | 8.9 mi   |