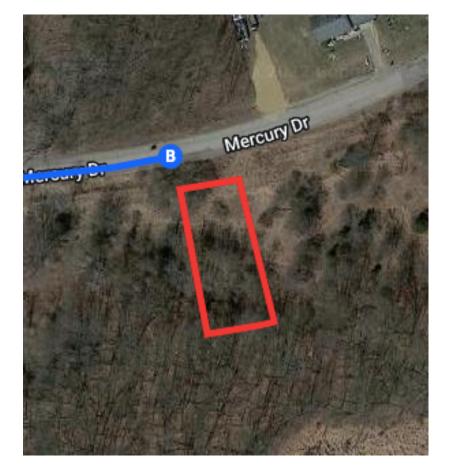

| Υ             | 10.  | Keep left at the fork to continue on M-14 W                               |                 |
|---------------|------|---------------------------------------------------------------------------|-----------------|
| 1             | 11.  | Continue onto M-14 W/US-23 N                                              | 15.             |
| Υ             | 12.  | Keep left at the fork to continue on M-14 W<br>follow signs for Ann Arbor |                 |
| 1             | 13.  | Continue onto M-14 W/US-23 BUS S                                          | 0.              |
| <b>↑</b>      | 14.  | Continue onto M-14 W                                                      | <del>-</del> 1. |
| *             | 15.  | Merge onto I-94 W                                                         | - 3.            |
| ←             | 16.  | Keep left to stay on I-94 W                                               | 32.             |
| r             | 17.  | Take exit 127 for Concord Rd                                              | 11.             |
| Take          | W Mi | ichigan Ave to Mercury Dr                                                 |                 |
| $\rightarrow$ | 18.  | 8 min<br>Turn right onto N Concord Rd                                     |                 |
| ←             | 19.  | Turn left onto W Michigan Ave                                             | - O.            |
| ←             | 20.  | Turn left onto I-94BL W                                                   | <del>-</del> 3. |
| ←             | 21.  | Turn left onto Villa Nova Dr                                              | - O.            |
| $\rightarrow$ | 22.  | Turn right onto Olympia Dr                                                | 0.              |
| ←             | 23.  | Turn left onto Mercury Dr<br>Destination will be on the right             | 0.              |
|               |      |                                                                           | — 19            |