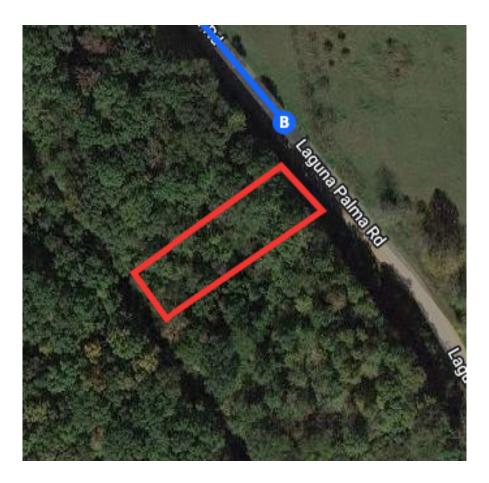

← 9. Turn left onto State Hwy T/State Rd T
2.7 mi
10. Turn right toward Charter Church Rd/Charter Fraiser Rd
407 ft
11. Continue onto Charter Church Rd/Charter Fraiser Rd
0.7 mi
12. Turn right onto Laguna Palma Rd
① Destination will be on the right