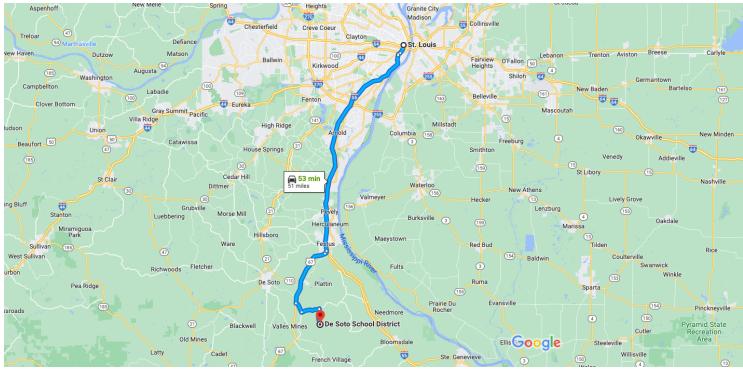

## St. Louis Missouri, USA

## Get on I-55 S from S Tucker Blvd

|   |         |                                                                       | 5 min (1.7 mi)     |
|---|---------|-----------------------------------------------------------------------|--------------------|
| 1 | 1.<br>A | Head south toward S Tucker Blvd<br>Restricted usage road              |                    |
| ᡝ | 2.      | Turn right onto S Tucker Blvd                                         | 272 ft             |
| ↑ | 3.      | Continue onto Gravois Ave/Old Rte 66 V                                |                    |
| * | 4.      | Turn left at Jack in the Box to merge on                              | 0.3 m<br>to I-55 S |
|   |         |                                                                       | 0.1 m              |
| * | 5.      | Merge onto I-55 S                                                     | min (33.3 mi)      |
| 1 | 6.      | Take exit 174B to merge onto US-67 S to                               | 32.7 m<br>oward    |
|   |         | Bonne Terre/Farmington                                                |                    |
|   |         |                                                                       | 0.5 m              |
|   |         | on US-67 S. Take State Hwy T/State Rd<br>Palma Rd in Plattin Township | T to               |
| ≮ | 7.      |                                                                       | min (16.0 mi)      |
| ← | 8.      | Turn left onto State Rd Jj                                            | 9.0 m              |
|   |         |                                                                       | 1.6 m              |
|   |         |                                                                       |                    |

← 9. Turn left onto State Hwy T/State Rd T
2.7 mi
10. Turn right toward Charter Church Rd/Charter Fraiser Rd
407 ft
11. Continue onto Charter Church Rd/Charter Fraiser Rd
0.7 mi
12. Turn right onto Laguna Palma Rd
① Destination will be on the right