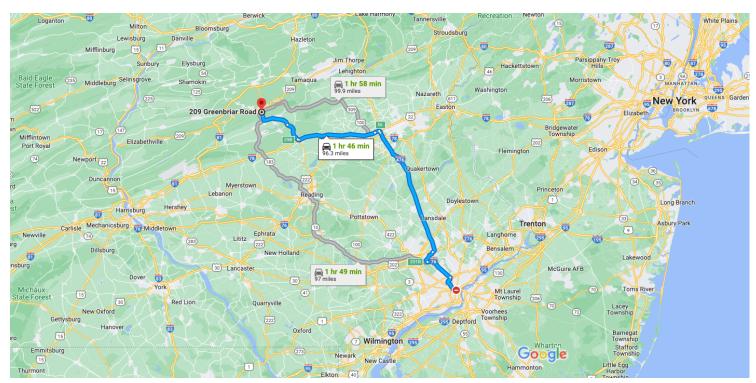

Map data ©2022 Google 20 km ■

Philadelphia

▲ This route has tolls.

Pennsylvania, USA

## Get on I-76 W from S 16th St, John F Kennedy Blvd and John F Kennedy Blvd Bridge

|               |    | ,                                                              |                 |
|---------------|----|----------------------------------------------------------------|-----------------|
| 1             | 1. | 8 min (<br>Head south on S 15th St toward S Penn Squa          | (1.5 mi)<br>are |
| 7             | 2. | Slight right to stay on S 15th St                              | 131 ft          |
| $\rightarrow$ | 3. | Turn right onto Sansom St                                      | 0.1 mi          |
| $\rightarrow$ | 4. | Turn right at the 1st cross street onto S 16th                 | 453 ft<br>St    |
| ←             | 5. | Turn left after Bank of America Financial Cen<br>(on the left) | 0.2 mi<br>iter  |
| <b>↑</b>      | 6. | Continue onto John F Kennedy Blvd Bridge                       | 0.3 mi          |
| 7             | 7. | Slight right onto Schuylkill Ave                               | 0.4 mi          |
| *             | 8. | Merge onto I-76 W via the ramp to Vly Forge                    | 164 ft          |
|               |    |                                                                | 0.2 mi          |

## Follow I-76 W, I-476 N and I-78 W to PA-61 N in Tilden Township. Take exit 29B from I-78 W

|              |     |                             | 1 hr 18 min (78.2 mi)    |
|--------------|-----|-----------------------------|--------------------------|
| *            | 9.  | Merge onto I-76 W           | 1111 10111111 (70.21111) |
| $\leftarrow$ | 10. | Keep left to stay on I-76 W | 3.9 mi                   |
|              |     |                             | 8.5 mi                   |

| <b>(</b>   | 11.                      | Take exit 331B to merge onto I-476 N towa<br>Plymouth Mtg                                                                                                                       |                                                  |
|------------|--------------------------|---------------------------------------------------------------------------------------------------------------------------------------------------------------------------------|--------------------------------------------------|
| Υ          | 12.                      | Keep left at the fork to stay on I-476 N<br>Foll road                                                                                                                           | 3.9 m                                            |
| <b>(*)</b> | 13.                      | Take exit 56 for US-22 toward Lehigh Vly/l-<br>309/Allentown/Harrisburg<br>Foll road                                                                                            |                                                  |
| Ϋ́         | 14.                      | Keep left at the fork and merge onto US-22                                                                                                                                      | - 0.6 m<br>: W<br>- 1.5 m                        |
| *          | 15.                      | Merge onto I-78 W/US-22 W                                                                                                                                                       | 21.7 m                                           |
| P          | 16.                      | Take exit 29B for PA-61 N toward Pottsville                                                                                                                                     |                                                  |
| Y          | 17.                      | Keep right at the fork and merge onto PA-6                                                                                                                                      |                                                  |
|            |                          |                                                                                                                                                                                 | 0.2 m                                            |
| Follo      | w PA                     | -61 N to Greenbriar Rd in Schuylkill County                                                                                                                                     |                                                  |
| Follo      | <b>w PA</b><br>18.       | 24 min (                                                                                                                                                                        | 16.6 mi                                          |
|            | 18.                      | 24 min (<br>Merge onto PA-61 N                                                                                                                                                  | 16.6 mi<br>- 5.5 m<br>npike                      |
| *          | 18.                      | 24 min ( Merge onto PA-61 N  Continue straight onto PA-61 N/Centre Tur                                                                                                          | 16.6 mi<br>- 5.5 m<br>npike<br>10.0 m            |
| <b>*</b>   | 18.<br>19.               | 24 min ( Merge onto PA-61 N  Continue straight onto PA-61 N/Centre Tur Continue to follow PA-61 N  Slight right                                                                 | 16.6 mi<br>- 5.5 m<br>npike<br>10.0 m<br>- 0.1 m |
| <b>↑</b>   | 18.<br>19.<br>10.        | 24 min ( Merge onto PA-61 N  Continue straight onto PA-61 N/Centre Tur Continue to follow PA-61 N  Slight right                                                                 | 16.6 mi<br>- 5.5 m<br>npike<br>10.0 m<br>- 0.1 m |
| ↑ ↑ ↑      | 18.<br>19.<br>10.<br>20. | 24 min ( Merge onto PA-61 N  Continue straight onto PA-61 N/Centre Tur Continue to follow PA-61 N  Slight right  Continue onto Mt Carbon Arch Rd  Slight right onto S Centre St | 16.6 mi<br>– 5.5 m                               |