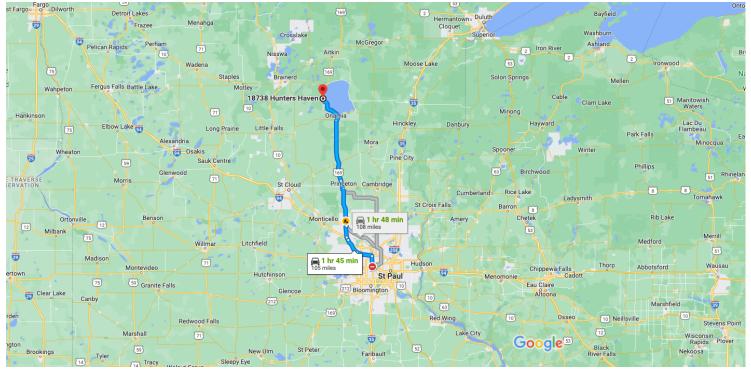

# Google Maps

Map data ©2022 Google 20 km 📖

#### Minneapolis

Minnesota, USA

### Get on I-94 W from S 4th St and Portland Ave S

| ↑              | 1. | 5 mi<br>Head southeast on S 4th St            | n (1.2 mi)    |
|----------------|----|-----------------------------------------------|---------------|
| <del>ر</del> ا | 2. | Turn right at the 1st cross street onto S 4th | 197 ft<br>Ave |
| ←              | 3. | Turn left onto S 10th St                      | 0.5 mi        |
| م              | 4. | Turn right onto Portland Ave S                | 0.2 mi        |
| ר→             | 5. | Turn right onto E 15th St                     | 0.2 mi        |
| ←              | 6. | Turn left onto S 4th Ave                      | 0.1 mi        |
| ≮              | 7. | Turn left to merge onto I-94 W                | 272 ft        |
|                |    |                                               | 0.2 mi        |

| * | 8. | Merge onto I-94 W                                                                                                |
|---|----|------------------------------------------------------------------------------------------------------------------|
| ٣ | 9. | 7.7 mi<br>Keep left at the fork to stay on I-94 W, follow signs<br>for Interstate 94 W/Interstate 694 W/St Cloud |
|   |    | 8.1 mi                                                                                                           |

Keep right to stay on I-94 W, follow signs for St  $\rightarrow$ 10. Cloud

1 hr 37 min (103 mi)

| 4 | 11. | Take exit 207A-207B toward MN-101 Bypass<br>N/Elk River |          |
|---|-----|---------------------------------------------------------|----------|
| * | 12. | Merge onto MN-101 N                                     | - 1.6 mi |
| ← | 13. | Keep left to continue on US-169 N                       | 6.2 mi   |
| ↑ | 14. | Continue straight to stay on US-169 N                   | 23.9 mi  |
|   |     |                                                         | 47.2 mi  |

## Follow Swing-A-Way and Gone Golfin to Hunters Haven

| ¢             | 15. Turn left toward Swing-A-Way  | 3 min (1.0 mi) |
|---------------|-----------------------------------|----------------|
|               |                                   | 135 ft         |
| $\rightarrow$ | 16. Turn right onto Swing-A-Way   | 10011          |
|               |                                   | 0.3 mi         |
| ۲             | 17. Turn left onto Gone Golfin    |                |
|               |                                   | 0.7 mi         |
| ſ             | 18. Turn right onto Hunters Haven |                |
|               | Destination will be on the right  |                |
|               |                                   | 151 ft         |