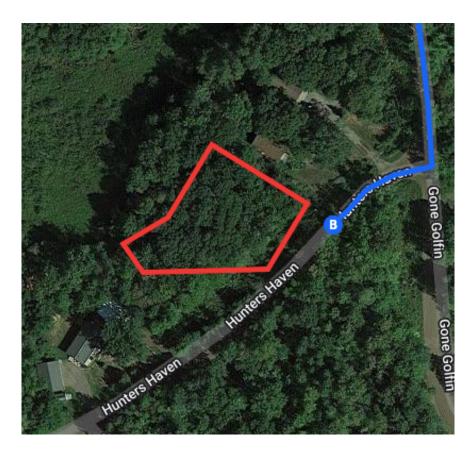

## Follow Swing-A-Way and Gone Golfin to Hunters Haven

| ¢             | 15. Turn left toward Swing-A-Way  | 3 min (1.0 mi) |
|---------------|-----------------------------------|----------------|
|               |                                   | 135 ft         |
| $\rightarrow$ | 16. Turn right onto Swing-A-Way   | 10011          |
|               |                                   | 0.3 mi         |
| ۲             | 17. Turn left onto Gone Golfin    |                |
|               |                                   | 0.7 mi         |
| ſ             | 18. Turn right onto Hunters Haven |                |
|               | Destination will be on the right  |                |
|               |                                   | 151 ft         |