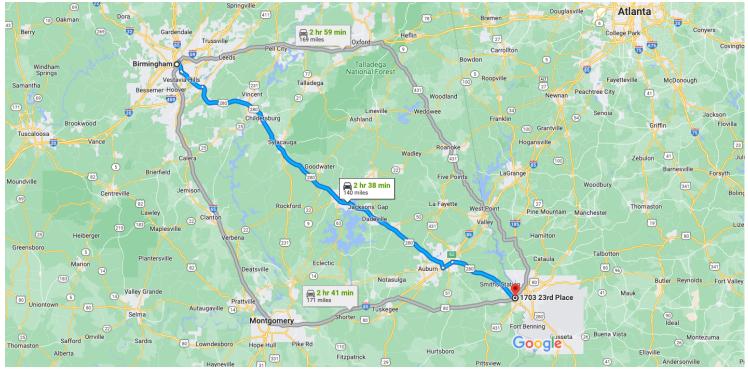

## Google Maps

Map data ©2022 Google 20 km

## Birmingham Alabama, USA

## Take Reverend Abraham Woods Jr Boulevard to US-280 E/US-31 S/Elton B. Stephens Expy/Red Mountain Expy

|               |                                                                       | 4 min                                                                                                                                                                                                                                                                                  | (0.                 |
|---------------|-----------------------------------------------------------------------|----------------------------------------------------------------------------------------------------------------------------------------------------------------------------------------------------------------------------------------------------------------------------------------|---------------------|
| 1             | 1.                                                                    | Head northwest on 19th St N toward 6th Ave<br>Alley/Park Pl                                                                                                                                                                                                                            |                     |
|               |                                                                       |                                                                                                                                                                                                                                                                                        | 0                   |
| $\rightarrow$ | 2.                                                                    | Turn right onto Reverend Abraham Woods Jr<br>Boulevard                                                                                                                                                                                                                                 |                     |
| ,             | _                                                                     |                                                                                                                                                                                                                                                                                        | 0                   |
| ل             | 3.                                                                    | Use the 2nd from the left lane to turn left ont<br>26th St N/Carraway Blvd                                                                                                                                                                                                             | 0                   |
|               |                                                                       |                                                                                                                                                                                                                                                                                        | C                   |
|               |                                                                       |                                                                                                                                                                                                                                                                                        |                     |
| allav         |                                                                       | C 200 E and UC 421 C to Onalike Ed in Dhaniy                                                                                                                                                                                                                                           |                     |
| 01101         | N U                                                                   | S-280 E and US-431 S to Opelika Rd in Phenix                                                                                                                                                                                                                                           |                     |
|               |                                                                       | 2 hr 34 min (                                                                                                                                                                                                                                                                          |                     |
| r⇒            | 4.                                                                    | 2 hr 34 min (<br>Turn right onto US-280 E/US-31 S/Elton B.                                                                                                                                                                                                                             |                     |
|               |                                                                       | 2 hr 34 min (                                                                                                                                                                                                                                                                          | 13                  |
| <b>⊢</b> >    | 4.                                                                    | 2 hr 34 min (<br>Turn right onto US-280 E/US-31 S/Elton B.<br>Stephens Expy/Red Mountain Expy                                                                                                                                                                                          | 13                  |
|               |                                                                       | 2 hr 34 min (<br>Turn right onto US-280 E/US-31 S/Elton B.<br>Stephens Expy/Red Mountain Expy<br>Use the right 2 lanes to take the exit toward                                                                                                                                         | 13                  |
| <b>⊢</b> >    | 4.                                                                    | 2 hr 34 min (<br>Turn right onto US-280 E/US-31 S/Elton B.<br>Stephens Expy/Red Mountain Expy                                                                                                                                                                                          | 13                  |
| <b>↓</b>      | 4.<br>5.                                                              | 2 hr 34 min (<br>Turn right onto US-280 E/US-31 S/Elton B.<br>Stephens Expy/Red Mountain Expy<br>Use the right 2 lanes to take the exit toward<br>Sylacauga E                                                                                                                          | 13                  |
| <b>⊢</b> >    | 4.<br>5.<br>6.                                                        | 2 hr 34 min (<br>Turn right onto US-280 E/US-31 S/Elton B.<br>Stephens Expy/Red Mountain Expy<br>Use the right 2 lanes to take the exit toward<br>Sylacauga E<br>Continue onto US-280 E                                                                                                | 13                  |
| <b>↓</b>      | 4.<br>5.<br>6.                                                        | 2 hr 34 min (<br>Turn right onto US-280 E/US-31 S/Elton B.<br>Stephens Expy/Red Mountain Expy<br>Use the right 2 lanes to take the exit toward<br>Sylacauga E                                                                                                                          | 13<br>2<br>.5       |
|               | 4.<br>5.<br>6.                                                        | 2 hr 34 min (<br>Turn right onto US-280 E/US-31 S/Elton B.<br>Stephens Expy/Red Mountain Expy<br>Use the right 2 lanes to take the exit toward<br>Sylacauga E<br>Continue onto US-280 E<br>Pass by BancorpSouth Bank (on the right in 6                                                | 13<br>2<br>.5       |
| <b>↓</b>      | <ol> <li>4.</li> <li>5.</li> <li>6.</li> <li>1</li> <li>7.</li> </ol> | 2 hr 34 min (<br>Turn right onto US-280 E/US-31 S/Elton B.<br>Stephens Expy/Red Mountain Expy<br>Use the right 2 lanes to take the exit toward<br>Sylacauga E<br>Continue onto US-280 E<br>Pass by BancorpSouth Bank (on the right in 6<br>Continue straight onto US-280 E/U.S. Hwy 28 | 13<br>2<br>.5       |
|               | <ol> <li>4.</li> <li>5.</li> <li>6.</li> <li>1</li> <li>7.</li> </ol> | 2 hr 34 min (<br>Turn right onto US-280 E/US-31 S/Elton B.<br>Stephens Expy/Red Mountain Expy<br>Use the right 2 lanes to take the exit toward<br>Sylacauga E<br>Continue onto US-280 E<br>Pass by BancorpSouth Bank (on the right in 6                                                | 13<br>2<br>.5       |
|               | <ol> <li>4.</li> <li>5.</li> <li>6.</li> <li>1</li> <li>7.</li> </ol> | 2 hr 34 min (<br>Turn right onto US-280 E/US-31 S/Elton B.<br>Stephens Expy/Red Mountain Expy<br>Use the right 2 lanes to take the exit toward<br>Sylacauga E<br>Continue onto US-280 E<br>Pass by BancorpSouth Bank (on the right in 6<br>Continue straight onto US-280 E/U.S. Hwy 28 | 13<br>2<br>.5<br>80 |

1 Continue to follow US-280 E/US-431 S

22.6 mi

## Continue on Opelika Rd. Take Stadium Dr and 19th Ave to 23rd Pl

| ۲  | 13. | 5 min (1.3 mi)<br>Use the left lane to continue on Opelika Rd |              |  |
|----|-----|---------------------------------------------------------------|--------------|--|
| ←  | 14. | Turn left onto Stadium Dr                                     | 0.2 mi       |  |
| ج  | 15. | Turn right onto 19th Ave                                      | 0.6 mi       |  |
| ۴٦ | 16. | 19th Ave turns left and becomes 22nd                          | 0.3 mi<br>St |  |
| ←  | 17. | Turn left onto 18th Ave                                       | 495 ft       |  |
| ک  | 18. | Turn right onto 23rd Pl                                       | 351 ft       |  |
|    |     | 5                                                             | 187 ft       |  |