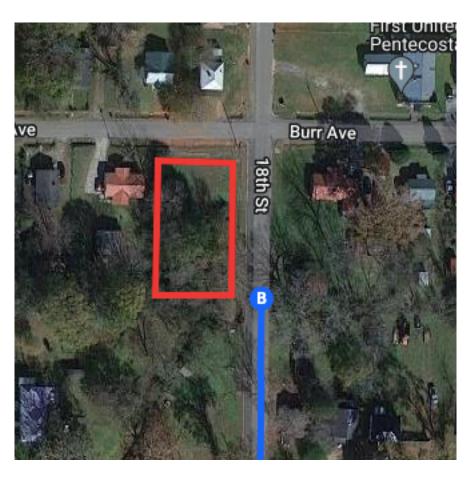

10.6 mi

9. Use the right lane to turn slightly left onto Sloan Ave
0.5 mi

← 10. Turn left onto 18th St

1 Destination will be on the left

0.1 mi