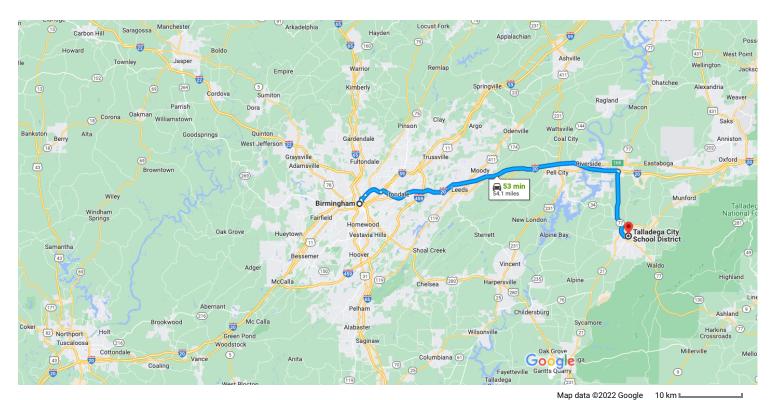

## Birmingham Alabama, USA

## Get on I-20 E/I-59 N from Reverend Abraham Woods Jr

| Boul                                                           | evar | d                                                                   |                           |
|----------------------------------------------------------------|------|---------------------------------------------------------------------|---------------------------|
| 1                                                              | 1.   | ``````````````````````````````````````                              | 1.9 mi)<br>N              |
| $\rightarrow$                                                  | 2.   | Turn right onto Reverend Abraham Woods Jr<br>Boulevard              | 0.2 mi                    |
| ←                                                              | 3.   | Turn left onto 25th St N                                            | 0.6 mi                    |
| *                                                              | 4.   | Use any lane to take the ramp onto I-20 E/I-5                       | 0.2 mi<br>9 N             |
|                                                                |      |                                                                     | 1.0 mi                    |
| Follow I-20 E to AL-77 S in Lincoln. Take exit 168 from I-20 E |      |                                                                     |                           |
| *                                                              | 5.   | 36 min (4<br>Merge onto I-20 E/I-59 N                               | 0.9 mi)                   |
| Ϋ́                                                             | 6.   | Keep right at the fork to continue on I-20 E, for signs for Atlanta | 2.8 mi<br>llow            |
| r                                                              | 7.   |                                                                     | 37.9 mi<br>coln<br>0.2 mi |
| Falla                                                          | A    | I 77 C to 10th Ct in Tollodogo                                      |                           |
| FOIIO                                                          | w A  | L-77 S to 18th St in Talladega  14 min (1                           | 1.2 mi)                   |
| $\rightarrow$                                                  | 8.   | Turn right onto AL-77 S (signs for Talladega)                       | ,                         |

10.6 mi

9. Use the right lane to turn slightly left onto Sloan Ave
0.5 mi

← 10. Turn left onto 18th St

1 Destination will be on the left

0.1 mi