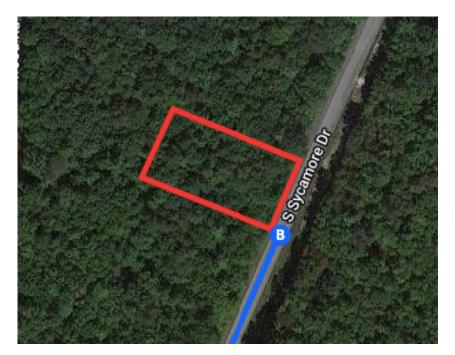

## Follow PA-115 S and PA-903 S to S Sycamore Dr in Penn Forest Township

| <b>←</b>      | 18                              | Turn left onto PA-115 S          | 14 min (10.0 mi) |  |
|---------------|---------------------------------|----------------------------------|------------------|--|
| . 1           | 10.                             | Tull Tell Office TA 1130         | 2.1 mi           |  |
| $\rightarrow$ | 19.                             | Turn right onto PA-903 S         | 7 1 mi           |  |
| ←             | 20.                             | Turn left onto Stony Mountain Rd | 7                |  |
| <b>↑</b>      | 21.                             | Continue onto T474               | 0.1 mi           |  |
| ←             | 22.                             | Turn left onto Red Wood Dr       | 0.5 mi           |  |
| ←             | _                               | Turn left onto S Sycamore Dr     | 256 ft           |  |
|               | Destination will be on the left |                                  |                  |  |
|               |                                 |                                  | 0.1 mi           |  |