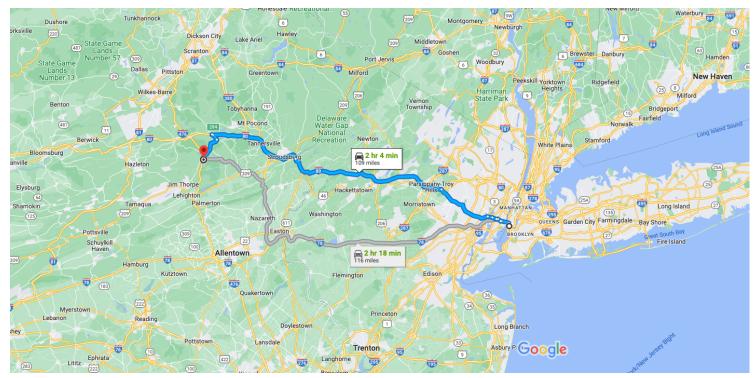

Map data ©2022 Google 20 km ■

New York USA A This route has tolls.

197 ft

0.5 mi

367 ft

## Take Hudson St and I-78 W to NJ-139 W in Jersey City

15 min (3.6 mi)

1. Head southeast on Steve Flanders Square toward
Park Row

## A Restricted usage road

Continue on Park Row
 Continue on Barclay St
 Continue on Barclay St
 Continue on Barclay St
 Continue on Barclay St
 Turn right onto Church St
 Turn left onto Reade St
 Turn right onto Hudson St

7. Slight right onto the ramp to I-78 W/Holland Tunnel

\$ 8. Continue onto I-78 W/Holland Tunnel

Continue to follow I-78 W

Entering New Jersey

9. Use the left 2 lanes to continue on NJ-139 W and follow signs for Pulaski Skyway/W 139 W/US 1-9/I-280/Kennedy Blvd/Jersey City

0.2 mi

2.2 mi

## Follow I-280 W and I-80 W to PA-115 S in Blakeslee. Take exit 284 from I-80 W $\,$

|              |     | 1 hr 38 min                                                                            | (05.2 mi)                                             |  |  |  |
|--------------|-----|----------------------------------------------------------------------------------------|-------------------------------------------------------|--|--|--|
| $\leftarrow$ | 10. | Keep left to stay on NJ-139 W, follow sign:<br>Pulaski Skyway/West 139/Route 1-9/I-280 | s for                                                 |  |  |  |
| r            | 11. | Take the exit toward US-1-9 Truck/I-280/N                                              | <ul><li>1.0 mi</li><li>ewark</li><li>0.8 mi</li></ul> |  |  |  |
| ←            | 12. | Keep left to continue on NJ-7 W/Newark-J<br>City Turnpike                              |                                                       |  |  |  |
|              | A P |                                                                                        |                                                       |  |  |  |
| ←            | 13. | Keep left to continue on Newark-Jersey Ci<br>Turnpike                                  |                                                       |  |  |  |
| *            | 14. | Use the right lane to take the ramp onto I-2                                           |                                                       |  |  |  |
| 4            |     | Use the left 2 lanes to merge onto I-80 W oll road intering Pennsylvania               | 16.6 mi                                               |  |  |  |
| Υ            | 16. | Keep left at the fork to stay on I-80 W                                                | 46.7 mi                                               |  |  |  |
| r            | 17. | Take exit 284 for PA-115 S                                                             | 27.1 mi                                               |  |  |  |
|              |     |                                                                                        | 0.4 mi                                                |  |  |  |

## Follow PA-115 S and PA-903 S to S Sycamore Dr in Penn Forest Township

| <b>←</b>      | 18                              | Turn left onto PA-115 S          | 14 min (10.0 mi) |  |
|---------------|---------------------------------|----------------------------------|------------------|--|
| . 1           | 10.                             | Tull Tell Office TA 1130         | 2.1 mi           |  |
| $\rightarrow$ | 19.                             | Turn right onto PA-903 S         | 7 1 mi           |  |
| ←             | 20.                             | Turn left onto Stony Mountain Rd | 7                |  |
| <b>↑</b>      | 21.                             | Continue onto T474               | 0.1 mi           |  |
| ←             | 22.                             | Turn left onto Red Wood Dr       | 0.5 mi           |  |
| ←             | _                               | Turn left onto S Sycamore Dr     | 256 ft           |  |
|               | Destination will be on the left |                                  |                  |  |
|               |                                 |                                  | 0.1 mi           |  |