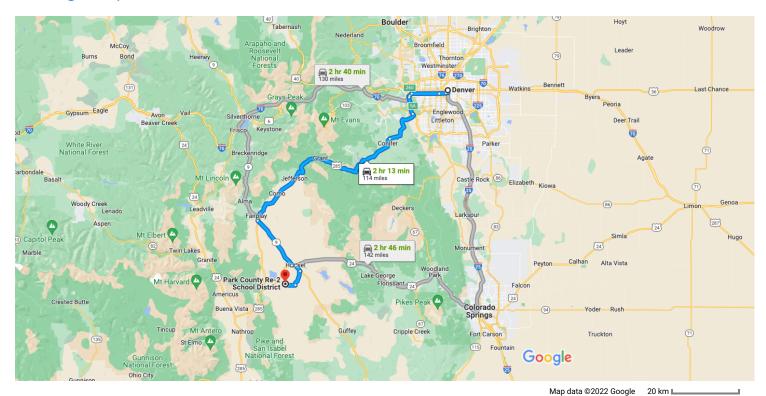

Denver Colorado, USA

## Take N Broadway and W 8th Ave to W 6th Ave/6th Ave.

| Free          | way |                                                                             |                      |
|---------------|-----|-----------------------------------------------------------------------------|----------------------|
| 1             | 1.  | Head northeast toward Cleveland Pl                                          | 7 min (1.8 mi)       |
| $\rightarrow$ | 2.  | Turn right onto Cleveland Pl                                                | 157 ft               |
| $\rightarrow$ | 3.  | Turn right onto N Broadway                                                  | 305 ft               |
| $\rightarrow$ | 4.  | Turn right onto W 8th Ave                                                   | 0.9 mi               |
| ←             | 5.  | Use the middle lane to turn left onto Ka                                    | 0.7 mi<br>alamath St |
|               |     |                                                                             | 0.2 mi               |
| Take          | US  | Hwy 285 S and CO-9 S to Co Rd 53 in Ha                                      | artsel               |
| 7             | 6.  | 1 hr 50 min (104 mi)<br>Use the right 3 lanes to turn slightly right onto W |                      |

|          |     | 1 hr 50 min (1                                                                                                                  | 104 mi) |
|----------|-----|---------------------------------------------------------------------------------------------------------------------------------|---------|
| 7        |     | Use the right 3 lanes to turn slightly right onto 6th Ave/6th Ave. Freeway (signs for I-25) Continue to follow 6th Ave. Freeway | ,       |
|          |     |                                                                                                                                 | 1.9 mi  |
| <b>↑</b> | 7.  | Continue onto US-6 W/6th Ave. Freeway                                                                                           | 1.51111 |
|          |     |                                                                                                                                 | 7.7 mi  |
| M        | 8.  | Take the exit onto I-70 W toward Grand Jct                                                                                      |         |
|          |     |                                                                                                                                 | 1.0 mi  |
| M        | 9.  | Take exit 260 for 470 toward Colorado Spgs                                                                                      |         |
|          |     |                                                                                                                                 | 0.6 mi  |
| *        | 10. | Merge onto CO-470 E                                                                                                             |         |
|          |     |                                                                                                                                 | 5.1 mi  |
|          |     |                                                                                                                                 |         |

| r                                                | 11. | Take exit 5A to merge onto US-285 S/US F<br>285 S toward Fairplay | lwy      |  |  |
|--------------------------------------------------|-----|-------------------------------------------------------------------|----------|--|--|
| <b>↑</b>                                         | 12. | Continue onto US-285 S/US Hwy 285 S                               | 12.8 mi  |  |  |
| ←                                                | 13. | Turn left onto CO-9 S                                             | 55.4 mi  |  |  |
| ←                                                | 14. | Turn left onto US-24 E                                            | 16.1 mi  |  |  |
| $\rightarrow$                                    | 15. | Turn right onto CO-9 S                                            | — 1.1 mi |  |  |
|                                                  |     |                                                                   | 2.0 mi   |  |  |
| Follow Co Rd 53 and Comanche Rd to Shawnee Trail |     |                                                                   |          |  |  |

|               |     |                                        | 16 min (8.1 mi) |  |
|---------------|-----|----------------------------------------|-----------------|--|
| $\rightarrow$ | 16. | Turn right onto Co Rd 53               | (,              |  |
|               |     |                                        | 4.7 mi          |  |
| $\rightarrow$ | 17. | Turn right onto Comanche Rd            |                 |  |
|               |     |                                        | 2.7 mi          |  |
| ightharpoons  | 18. | Turn right onto Blackfoot Rd           |                 |  |
|               |     |                                        | 0.5 mi          |  |
| ←             | 19. | Turn left at the 1st cross street onto |                 |  |

1 Destination will be on the left

0.1 mi