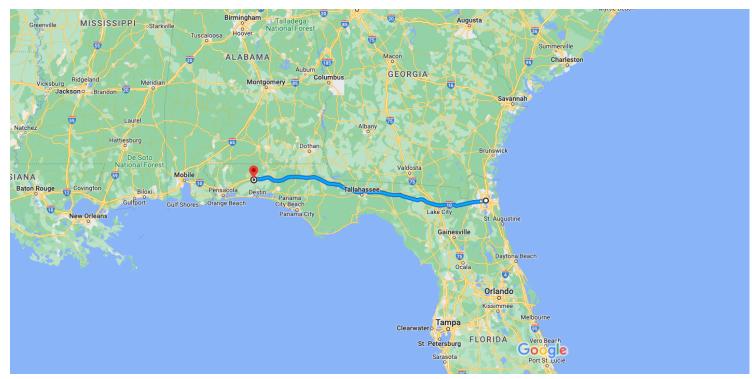

Map data ©2022 Google, INEGI 100 km ■

Jacksonville Florida, USA A Your destination is in a different time zone.

## Get on FL-228 W/I-95 S/US-17 S from E State St

|          |    | 3 min (                                                  | 1 1 mi)         |
|----------|----|----------------------------------------------------------|-----------------|
| <b>↑</b> | 1. | Head east on E Union St toward N Ocean St                | , ,             |
| ←        | 2. | Turn left onto N Ocean St                                | 194 ft          |
| ←        | 3. | Use the left 2 lanes to turn left onto E State S         | 279 ft<br>t     |
| <b>↑</b> | 4. | Continue onto Old Kings Rd                               | 0.7 mi          |
| <b>↑</b> | 5. | Continue onto Kings Rd                                   | 217 ft          |
| *        | 6. | Slight left to merge onto FL-228 W/I-95 S/US toward I-10 | 0.2 mi<br>-17 S |
|          |    |                                                          | 0.1 mi          |

## Follow I-10 W to FL-85 S/S Ferdon Blvd in Crestview. Take exit 56 from I-10 W

| exit (        | 56 fr | rom I-10 W                                                                   |                      |
|---------------|-------|------------------------------------------------------------------------------|----------------------|
| *             | 7.    | 4 hr 21 min<br>Merge onto FL-228 W/I-95 S/US-17 S                            | (307 mi)             |
| r             | 8.    | Use the right 2 lanes to take exit 352D for Interstate 10 W toward Lake City | — 0.4 mi             |
| $\rightarrow$ | 9.    | Turn right (signs for Stockton St)                                           | — 0.8 mi             |
| 7             | 10.   | . Continue onto I-10 W                                                       | - 0.5 mi<br>- 4.4 mi |
|               |       |                                                                              |                      |

| $\leftarrow$ | 11. | Keep left to stay on I-10 W                                                                                          |       |
|--------------|-----|----------------------------------------------------------------------------------------------------------------------|-------|
| r            | 12. | Take exit 56 for FL-85 toward Crestvi                                                                                | ,     |
| Ϋ́           | 13. | Keep left at the fork, follow signs for<br>State College/Air Force Armament M                                        |       |
|              |     |                                                                                                                      | 92 ft |
|              |     |                                                                                                                      | 92 11 |
| Cont<br>Pkwy |     | on FL-85 S/S Ferdon Blvd. Drive to P J                                                                               |       |
| Pkwy         | 1   |                                                                                                                      |       |
| Pkwy         | 14. | on FL-85 S/S Ferdon Blvd. Drive to P J  Turn left onto FL-85 S/S Ferdon Blvd Pass by Arby's (on the right in 0.4 mi) | Adams |