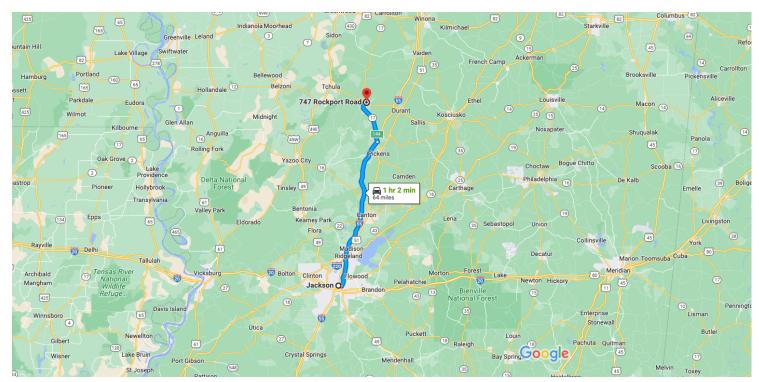

## Jackson Mississippi, USA

## Get on I-55 N from E Pascagoula St

| 1            | 1. | 5 min (<br>Head west on E Pearl St toward S Lamar St                                    | 1.6 mi) |
|--------------|----|-----------------------------------------------------------------------------------------|---------|
| <b>←</b>     | 2  | Turn left onto S Lamar St                                                               | 446 ft  |
| Ċ            |    |                                                                                         | 381 ft  |
| $\leftarrow$ | 3. | Use the left 2 lanes to turn left at the 1st cros<br>street onto E Pascagoula St        | S       |
| Υ            | 4. | Keep left at the fork, follow signs for I-55<br>N/Grenada/Memphis and merge onto I-55 N | 1.0 mi  |
|              |    |                                                                                         | 0.5 mi  |

## Follow I-55 N to MS-17 N in Holmes County. Take exit 144 from I-55 N $\,$

| <b>*</b> | 5. | 42 min (4<br>Merge onto I-55 N             | 48.0 mi)  |
|----------|----|--------------------------------------------|-----------|
|          |    |                                            | 22 7 mi   |
| <b>↑</b> | 6. | Continue onto I-55 N                       | 22.7 1111 |
|          | _  |                                            | 25.1 mi   |
|          | /. | Take exit 144 for MS-17 N toward Lexington |           |
|          |    |                                            | 0.2 mi    |

## Follow MS-17 N to Rockport Rd in Lexington

|              |    |                        | 17 min (14.3 mi) |
|--------------|----|------------------------|------------------|
| $\leftarrow$ | 8. | Turn left onto MS-17 N |                  |
|              |    |                        | 13.1 mi          |

| $\rightarrow$ | 9. Turn right onto Lexington Byp |          |
|---------------|----------------------------------|----------|
| $\rightarrow$ | 10. Turn right onto MS-12 E      | 0.4 mi   |
| $\leftarrow$  | 11. Turn left onto Swinney Ln    | 0.2 mi   |
| $\rightarrow$ | 12. Turn right onto Cemetery St  | 0.2 mi   |
|               | 13. Turn left onto Rockport Rd   | 0.1 mi   |
| . 1           | Destination will be on the left  | - 0.3 mi |
|               |                                  | 0.3 1111 |