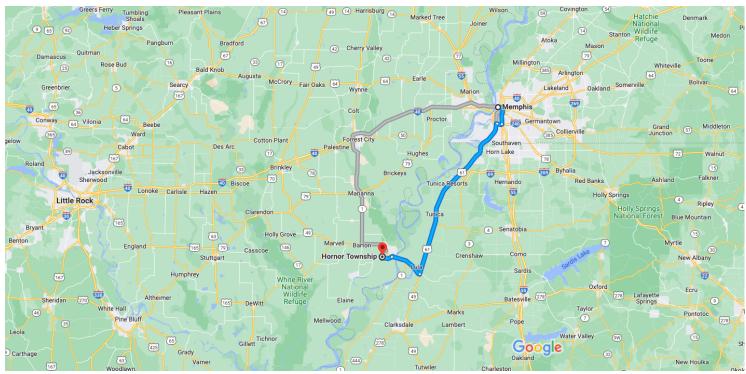

Map data ©2022 Google

## Memphis

Tennessee, USA

## Get on I-40

|              |    | 1 min                                        | (0.4 mi)                |  |
|--------------|----|----------------------------------------------|-------------------------|--|
| 1            | 1. | Head east on Poplar Ave toward N B.B. King   | toward N B.B. King Blvd |  |
|              |    |                                              | 203 ft                  |  |
| $\leftarrow$ | 2. | Turn left onto N B.B. King Blvd              | 200                     |  |
|              |    |                                              | 0.2 mi                  |  |
| *            | 3. | Turn right onto the I-40 E ramp to Nashville |                         |  |
|              |    |                                              | 0.1 mi                  |  |

|               |    | 61 S and US 49 N to AR-20 W/Westover Rd in<br>Vest Helena                                                       |                 |  |
|---------------|----|-----------------------------------------------------------------------------------------------------------------|-----------------|--|
| •             | 4  | 1 hr 15 min (                                                                                                   | 71.4 mi)        |  |
| *             | 4. | Merge onto I-40                                                                                                 | 1.1 mi          |  |
| r             | 5. | Use the right 2 lanes to take exit 1E to merge<br>I-240 S/I-69 toward Jackson Miss                              |                 |  |
| r             | 6. | Take exit 25B to merge onto I-55 N toward S<br>Louis                                                            | 5.2 mi<br>t     |  |
| r             | 0  | Take exit 7 to merge onto US-61 S/S 3rd St t<br>Vicksburg<br>Continue to follow US-61 S<br>Entering Mississippi | 1.6 mi<br>oward |  |
| $\rightarrow$ | 8. | Turn right onto US 49 N Entering Arkansas                                                                       | 52.9 mi         |  |
|               |    |                                                                                                                 | 10.5 mi         |  |

## Take AR-44 to your destination

| $\leftarrow$      | 9.  | Turn left onto AR-20 W/Westover Rd | 6 min (4.0 mi) |
|-------------------|-----|------------------------------------|----------------|
| <b>→</b>          | 10  | Turn right onto AR-44              | 0.2 mi         |
| 1,                |     | Tull light onto All 44             | 3.1 mi         |
| $\hookrightarrow$ | 11. | Turn right onto AR-242 W           | 0.6 mi         |
| $\rightarrow$     | 12. | Turn right                         |                |
|                   |     |                                    | 0.1 mi         |