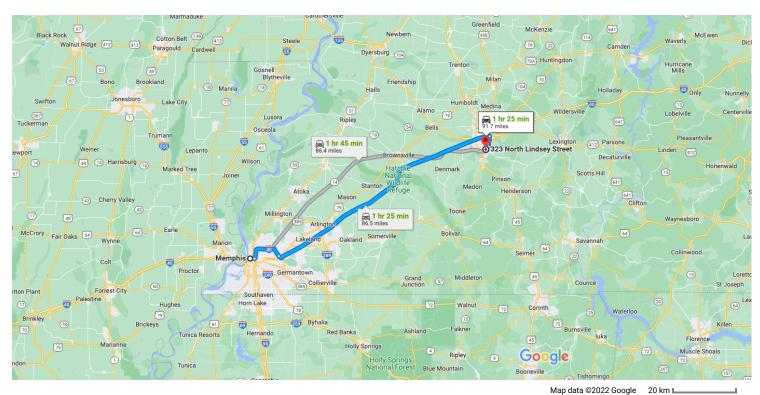

Memphis

Tennessee, USA

| remeasee, our                                            |    |                                                                            |  |
|----------------------------------------------------------|----|----------------------------------------------------------------------------|--|
| Get on I-40                                              |    |                                                                            |  |
| 1                                                        | 1. | 1 min (0.4 mi)<br>Head east on Poplar Ave toward N B.B. King Blvd          |  |
| ←                                                        | 2. | Turn left onto N B.B. King Blvd                                            |  |
| *                                                        | 3. | 0.2 mi<br>Turn right onto the I-40 E ramp to Nashville                     |  |
|                                                          |    | 0.1 mi                                                                     |  |
| Follow I-40 to Jackson. Take exit 85 from I-40           |    |                                                                            |  |
| *                                                        | 4. | 1 hr 18 min (86.8 mi)<br>Merge onto I-40                                   |  |
| ←                                                        | 5. | 1.1 mi<br>Keep left to stay on I-40                                        |  |
| $\leftarrow$                                             | 6. | 10.9 mi<br>Keep left to stay on I-40, follow signs for Nashville           |  |
| r                                                        | 7. | 74.6 mi Take exit 85 for Christmasville Rd toward Dr F E Wright Dr/Jackson |  |
|                                                          |    | 0.3 mi                                                                     |  |
| Follow Dr F E Wright Dr and Whitehall St to N Lindsey St |    |                                                                            |  |
| $\rightarrow$                                            | 8. | 8 min (4.5 mi) Turn right onto Dr F E Wright Dr (signs for Fe Wright Dr)   |  |
| $\rightarrow$                                            | 9. | Turn right onto Whitehall St                                               |  |
|                                                          |    | 1.3 mi                                                                     |  |

10. Turn left onto Elizabeth St
 272 ft
 11. Turn left onto N Lindsey St

1 Destination will be on the right

0.1 mi