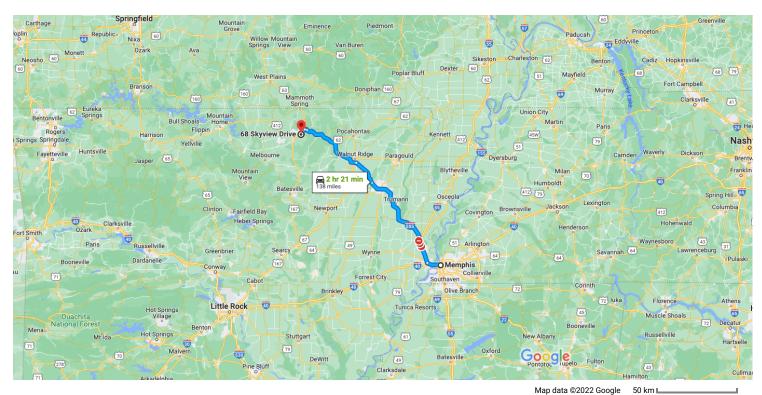

Memphis

Tennessee, USA

## Get on I-40 W

|               |    | 2 min (0.8 n                            |        |
|---------------|----|-----------------------------------------|--------|
| 1             | 1. | Head west on Poplar Ave toward N 2nd St |        |
|               |    |                                         | 0.2 mi |
| ightharpoonup | 2. | Turn right onto N Front St              |        |
|               |    |                                         | 0.3 mi |
| *             | 3. | Turn left to merge onto I-40 W          |        |
|               |    |                                         | 0.4 mi |

## Take I-555/US-63 N and US Hwy 63 N to Timberlane Dr in

|   | 2 hr 13 min |                                                                         |                   |  |  |
|---|-------------|-------------------------------------------------------------------------|-------------------|--|--|
| * | _           | Merge onto I-40 W<br>Entering Arkansas                                  |                   |  |  |
| ď | 5.          | Keep right at the fork to continue on I-55 N, for signs for Blytheville |                   |  |  |
| P | 6.          | Take exit 17 toward AR-50                                               | 9.8 n             |  |  |
| * | 7.          | Merge onto Interstate 55 Access Rd/Service                              | 318<br>Rd<br>47 n |  |  |
| * | 8.          | Merge onto I-55 N via the ramp on the left to Osceola/Blytheville       | 4.7 11            |  |  |
| r | 9.          | Take exit 23 toward US-63/Marked<br>Tree/Jonesboro                      | 1.0 m             |  |  |

1.2 mi

| *             | 10.        | Merge onto I-555/US-63 N                             |                    |  |
|---------------|------------|------------------------------------------------------|--------------------|--|
| <b>↑</b>      | 11.        | Continue onto US-63 N/Joe N Martin Expy,<br>Hwy 63 N | — 48.7 mi<br>by/US |  |
|               | <b>1</b>   | Continue to follow US Hwy 63 N                       |                    |  |
|               | <b>0</b> F | Pass by Subway (on the left in 2.0 mi)               |                    |  |
|               |            |                                                      | 15.7 mi            |  |
| $\leftarrow$  | 12.        | Keep left to stay on US Hwy 63 N                     |                    |  |
|               | <b>O</b> F | Pass by Dollar General (on the left in 21.6 mi       | )                  |  |
|               |            |                                                      | 40.8 mi            |  |
| ς,            | 13.        | Turn right onto US-412 W/US-62 W/US Hw               | y 63 N             |  |
|               |            |                                                      | 1.5 mi             |  |
| $\leftarrow$  | 14.        | Turn left onto US-412/US-62/US-63 BUS                |                    |  |
| $\rightarrow$ | 15.        | Turn right onto US-412 W/US-62 W/Hwy 62              | - 0.3 mi<br>2 412  |  |
|               |            |                                                      | 3.7 mi             |  |
| Follo         | w Tin      | nberlane Dr to Skyview Dr                            |                    |  |
|               |            | 4 min                                                | (1.3 mi)           |  |
| $\rightarrow$ | 16.        | Turn right onto Timberlane Dr                        |                    |  |
|               |            |                                                      | 1.2 mi             |  |
| $\rightarrow$ | 17.        | Turn right to stay on Timberlane Dr                  |                    |  |
|               |            |                                                      | 141 ft             |  |
| 1             | 18.        | Continue straight onto Skyview Dr                    |                    |  |
|               | 0          | Destination will be on the right                     |                    |  |
|               |            |                                                      | - 0.1 mi           |  |