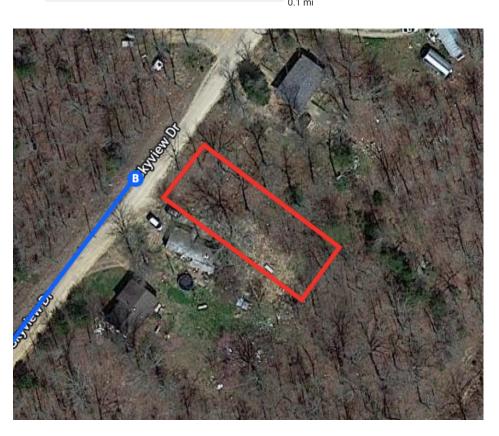

1.2 mi

| *             | 10.        | Merge onto I-555/US-63 N                             |                    |  |
|---------------|------------|------------------------------------------------------|--------------------|--|
| <b>↑</b>      | 11.        | Continue onto US-63 N/Joe N Martin Expy,<br>Hwy 63 N | — 48.7 mi<br>by/US |  |
|               | <b>1</b>   | Continue to follow US Hwy 63 N                       |                    |  |
|               | <b>0</b> F | Pass by Subway (on the left in 2.0 mi)               |                    |  |
|               |            |                                                      | 15.7 mi            |  |
| $\leftarrow$  | 12.        | Keep left to stay on US Hwy 63 N                     |                    |  |
|               | <b>O</b> F | Pass by Dollar General (on the left in 21.6 mi       | )                  |  |
|               |            |                                                      | 40.8 mi            |  |
| ς,            | 13.        | Turn right onto US-412 W/US-62 W/US Hw               | y 63 N             |  |
|               |            |                                                      | 1.5 mi             |  |
| $\leftarrow$  | 14.        | Turn left onto US-412/US-62/US-63 BUS                |                    |  |
| $\rightarrow$ | 15.        | Turn right onto US-412 W/US-62 W/Hwy 62              | - 0.3 mi<br>2 412  |  |
|               |            |                                                      | 3.7 mi             |  |
| Follo         | w Tin      | nberlane Dr to Skyview Dr                            |                    |  |
|               |            | 4 min                                                | (1.3 mi)           |  |
| $\rightarrow$ | 16.        | Turn right onto Timberlane Dr                        |                    |  |
|               |            |                                                      | 1.2 mi             |  |
| $\rightarrow$ | 17.        | Turn right to stay on Timberlane Dr                  |                    |  |
|               |            |                                                      | 141 ft             |  |
| 1             | 18.        | Continue straight onto Skyview Dr                    |                    |  |
|               | 0          | Destination will be on the right                     |                    |  |
|               |            |                                                      | - 0.1 mi           |  |