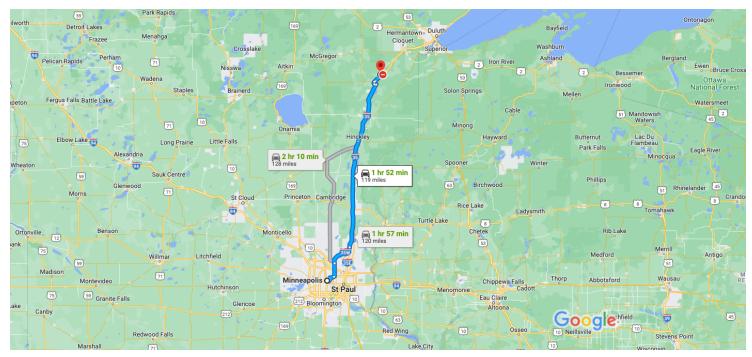

Map data ©2022 Google 20 km ■

## Minneapolis

Minnesota, USA

## Get on I-35W N from S Washington Ave

| 1             | 1. | 6 min (1.2 min) Head southeast on S 4th St toward S 5th Ave/Fifth Ave S |                      |
|---------------|----|-------------------------------------------------------------------------|----------------------|
| ←             | 2. | Turn left onto S 5th Ave/Fifth Ave S                                    | 0.1 mi               |
| $\rightarrow$ | 3. | Use the right 2 lanes to turn right onto S<br>Washington Ave            | - 0.2 mi             |
| *             | 4. | Turn left to merge onto I-35W N                                         | - 0.7 mi<br>- 0.2 mi |
|               |    |                                                                         | J !!!!               |

## Follow I-35W N and I-35 N to MN-73 N in Moose Lake Township. Take exit 214 from I-35 N

|   |    | , rand oxide in thomas of the       |                        |
|---|----|-------------------------------------|------------------------|
| * | 5. | Merge onto I-35W N                  | – 1 hr 34 min (111 mi) |
| Υ | 6. | Keep left at the fork to stay on I- | 4.4 mi<br>-35W N       |
|   |    |                                     | 7.1 mi                 |

| ←                                                | 7.  | Keep left to stay on I-35W N                             |                        |  |  |  |  |  |
|--------------------------------------------------|-----|----------------------------------------------------------|------------------------|--|--|--|--|--|
| *                                                | 8.  | Merge onto I-35 N                                        | 12.4 mi                |  |  |  |  |  |
| r                                                | 9.  | Take exit 214 for MN-73 toward Moose Lak                 | 86.5 mi<br>e<br>0.3 mi |  |  |  |  |  |
| Follow MN-73 N and Co Rd 61 to Main St in Barnum |     |                                                          |                        |  |  |  |  |  |
| $\leftarrow$                                     | 10. | Turn left onto MN-73 N                                   | า (7.3 mi)             |  |  |  |  |  |
| Φ                                                | 11. | At the traffic circle, take the 2nd exit and s           | - 0.9 mi<br>stay on    |  |  |  |  |  |
|                                                  |     | Pass by Dairy Queen Grill & Chill (on the right in 3 mi) |                        |  |  |  |  |  |
| <b>↑</b>                                         | 12. | Continue onto Arrowhead Ln                               | — 1.6 mi               |  |  |  |  |  |
| ←                                                | 13. | Turn left onto Co Rd 61                                  | — 0.5 mi               |  |  |  |  |  |
| $\leftarrow$                                     | 14. | Turn left onto Main St                                   | — 4.2 mi               |  |  |  |  |  |
|                                                  | 0   | Destination will be on the right                         | 0.1 mi                 |  |  |  |  |  |