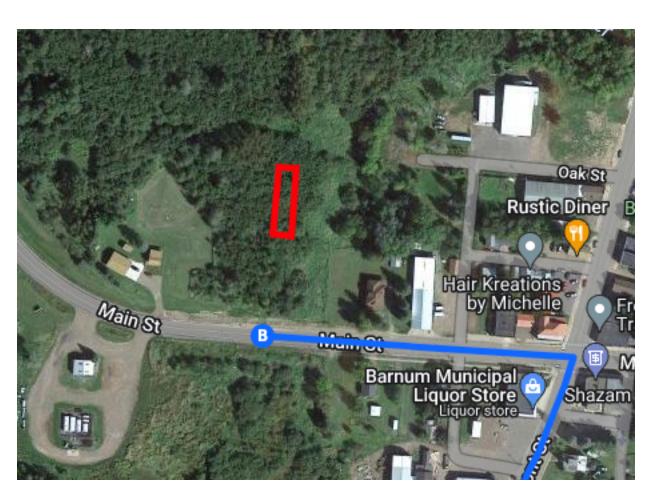

| ←                                                | 7.  | Keep left to stay on I-35W N                             |                        |  |  |  |  |  |
|--------------------------------------------------|-----|----------------------------------------------------------|------------------------|--|--|--|--|--|
| *                                                | 8.  | Merge onto I-35 N                                        | 12.4 mi                |  |  |  |  |  |
| r                                                | 9.  | Take exit 214 for MN-73 toward Moose Lak                 | 86.5 mi<br>e<br>0.3 mi |  |  |  |  |  |
| Follow MN-73 N and Co Rd 61 to Main St in Barnum |     |                                                          |                        |  |  |  |  |  |
| $\leftarrow$                                     | 10. | Turn left onto MN-73 N                                   | า (7.3 mi)             |  |  |  |  |  |
| Φ                                                | 11. | At the traffic circle, take the 2nd exit and s           | - 0.9 mi<br>stay on    |  |  |  |  |  |
|                                                  |     | Pass by Dairy Queen Grill & Chill (on the right in 3 mi) |                        |  |  |  |  |  |
| <b>↑</b>                                         | 12. | Continue onto Arrowhead Ln                               | — 1.6 mi               |  |  |  |  |  |
| ←                                                | 13. | Turn left onto Co Rd 61                                  | — 0.5 mi               |  |  |  |  |  |
| $\leftarrow$                                     | 14. | Turn left onto Main St                                   | — 4.2 mi               |  |  |  |  |  |
|                                                  | 0   | Destination will be on the right                         | 0.1 mi                 |  |  |  |  |  |