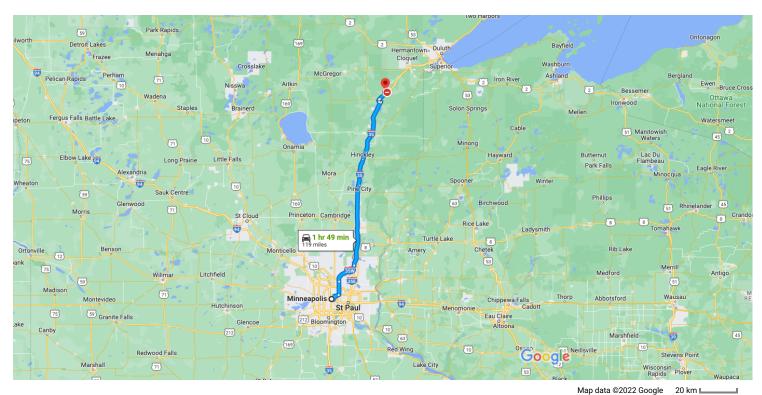

Minneapolis Minnesota, USA

## Get on I-35W N from S Washington Ave

| 1             | 1. | 6 min (1.2 mi<br>Head southeast on S 4th St toward S 5th Ave/Fifth<br>Ave S |                      |
|---------------|----|-----------------------------------------------------------------------------|----------------------|
| $\leftarrow$  | 2. | Turn left onto S 5th Ave/Fifth Ave S                                        | — 0.1 mi             |
| $\rightarrow$ | 3. | Use the right 2 lanes to turn right onto S<br>Washington Ave                | 0.2 mi               |
| *             | 4. | Turn left to merge onto I-35W N                                             | — 0.7 mi<br>— 0.2 mi |
|               |    |                                                                             | U.Z MI               |

## Follow I-35W N and I-35 N to MN-73 N in Moose Lake Township. Take exit 214 from I-35 N

|    |    | 1 hr 34                                  | min (111 mi) |
|----|----|------------------------------------------|--------------|
| *  | 5. | Merge onto I-35W N                       | (            |
| Ϋ́ | 6. | Keep left at the fork to stay on I-35W N | 4.4 mi       |
| ←  | 7. | Keep left to stay on I-35W N             | 7.1 mi       |
| *  | 8. | Merge onto I-35 N                        | 12.4 mi      |
| r  | 9. | Take exit 214 for MN-73 toward Moose     |              |
|    |    |                                          | 0.3 mi       |

Follow MN-73 N and Co Rd 61 to Main St in Barnum

| $\leftarrow$ | 10.           | Turn left onto MN-73 N                                     | 11 min (7.3 mi)         |
|--------------|---------------|------------------------------------------------------------|-------------------------|
| Φ            | 11.           | At the traffic circle, take the 2nd exi                    | 0.9 mi<br>t and stay on |
|              | <b>1</b> .3 r | Pass by Dairy Queen Grill & Chill (on the mi)              | 3                       |
| 1            | 12.           | Continue onto Arrowhead Ln                                 | 1.6 mi                  |
| ←            | 13.           | Turn left onto Co Rd 61                                    | 4.2 mi                  |
| ←            | _             | Turn left onto Main St<br>Destination will be on the right | 0.1 mi                  |