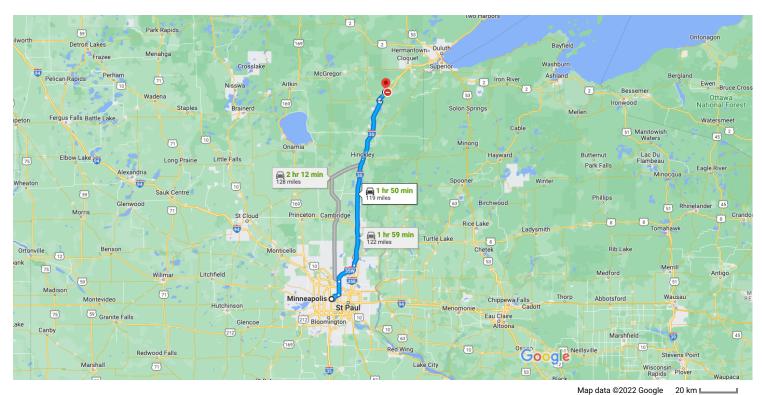

Minneapolis Minnesota, USA

## Get on I-35W N from S Washington Ave

| 1             | 1. | Head southeast on S 4th St toward S 5th Ave/Fifth Ave S      |          |
|---------------|----|--------------------------------------------------------------|----------|
| $\leftarrow$  | 2. | Turn left onto S 5th Ave/Fifth Ave S                         | — 0.1 mi |
| $\rightarrow$ | 3. | Use the right 2 lanes to turn right onto S<br>Washington Ave | 0.2 mi   |
| *             | 4. | Turn left to merge onto I-35W N                              | 0.7 mi   |
|               |    |                                                              | 0.2 1111 |

## Follow I-35W N and I-35 N to MN-73 N in Moose Lake Township. Take exit 214 from I-35 N

|              |    | 1 hr 34 mi                               | 1 hr 34 min (111 mi) |  |
|--------------|----|------------------------------------------|----------------------|--|
| <b>^</b>     | 5. | Merge onto I-35W N                       | ,                    |  |
| Υ            | 6. | Keep left at the fork to stay on I-35W N | 4.4 mi               |  |
| $\leftarrow$ | 7. | Keep left to stay on I-35W N             | 7.1 mi               |  |
| *            | 8. | Merge onto I-35 N                        | — 12.4 mi            |  |
| r            | 9. | Take exit 214 for MN-73 toward Moose La  |                      |  |
|              |    |                                          | — 0 3 mi             |  |

## Follow MN-73 N and Co Rd 61 to Oak St in Barnum

| $\leftarrow$  | 10. | Turn left onto MN-73 N                                       | min (7.3 mi) |  |  |  |  |
|---------------|-----|--------------------------------------------------------------|--------------|--|--|--|--|
| Φ             | 11. | At the traffic circle, take the 2nd exit and stay on MN-73 N |              |  |  |  |  |
|               |     | 1.3 mi)                                                      |              |  |  |  |  |
| <b>↑</b>      | 12. | Continue onto Arrowhead Ln                                   | 1.6 mi       |  |  |  |  |
| ←             | 13. | Turn left onto Co Rd 61                                      | 0.5 mi       |  |  |  |  |
| ←             | 14. | Turn left onto Main St                                       | 4.2 mi       |  |  |  |  |
| $\rightarrow$ | 15. | Turn right at the 1st cross street onto A<br>112/Oak St      | 230 ft       |  |  |  |  |
| ←             | 16. | Turn left onto Oak St                                        | 377 ft       |  |  |  |  |
|               |     |                                                              | 121 ft       |  |  |  |  |