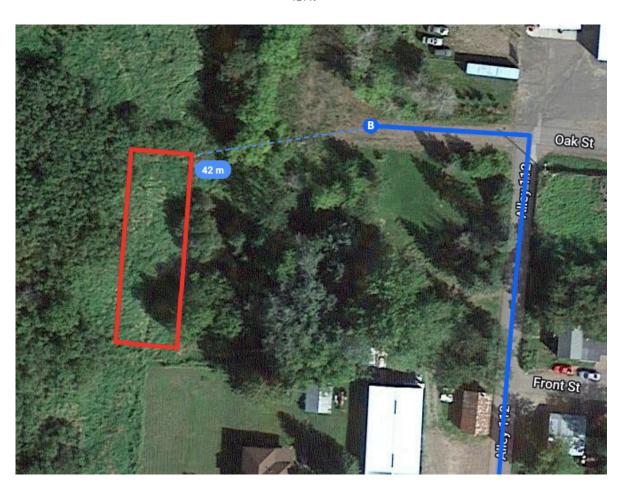

## Follow MN-73 N and Co Rd 61 to Oak St in Barnum

| $\leftarrow$  | 10. | Turn left onto MN-73 N                                       | min (7.3 mi) |  |  |  |  |
|---------------|-----|--------------------------------------------------------------|--------------|--|--|--|--|
| Φ             | 11. | At the traffic circle, take the 2nd exit and stay on MN-73 N |              |  |  |  |  |
|               |     | 1.3 mi)                                                      |              |  |  |  |  |
| <b>↑</b>      | 12. | Continue onto Arrowhead Ln                                   | 1.6 mi       |  |  |  |  |
| ←             | 13. | Turn left onto Co Rd 61                                      | 0.5 mi       |  |  |  |  |
| ←             | 14. | Turn left onto Main St                                       | 4.2 mi       |  |  |  |  |
| $\rightarrow$ | 15. | Turn right at the 1st cross street onto A<br>112/Oak St      | 230 ft       |  |  |  |  |
| ←             | 16. | Turn left onto Oak St                                        | 377 ft       |  |  |  |  |
|               |     |                                                              | 121 ft       |  |  |  |  |