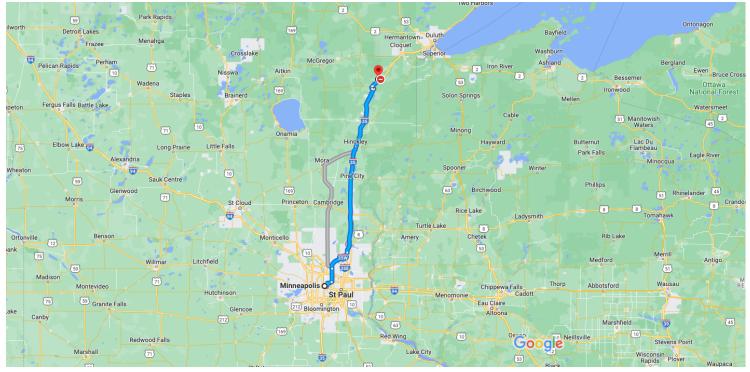

# Google Maps

### Drive 119 miles, 1 hr 50 min

Map data ©2022 Google 20 km 💶

#### Minneapolis

Minnesota, USA

#### Get on I-35W N from S Washington Ave

| 1     | 1.       |                                                                                                                | n (1.2 mi)<br>ve/Fifth           |
|-------|----------|----------------------------------------------------------------------------------------------------------------|----------------------------------|
| ۲     | 2.       | Turn left onto S 5th Ave/Fifth Ave S                                                                           | 0.1 mi                           |
| h     | 3.       | Use the right 2 lanes to turn right onto S<br>Washington Ave                                                   | — 0.2 mi                         |
| ≮     | 4.       | Turn left to merge onto I-35W N                                                                                | — 0.7 mi                         |
| Follo |          |                                                                                                                |                                  |
|       |          | 35W N and I-35 N to MN-73 N in Moose Lake                                                                      | e                                |
|       |          | 35W N and I-35 N to MN-73 N in Moose Lake<br>b. Take exit 214 from I-35 N<br>1 hr 34 min<br>Merge onto I-35W N |                                  |
| Towr  | nship    | b. Take exit 214 from I-35 N<br>1 hr 34 min                                                                    |                                  |
| Towr  | 5.       | D. Take exit 214 from I-35 N<br>1 hr 34 min<br>Merge onto I-35W N                                              | (111 mi)<br>— 4.4 mi<br>— 7.1 mi |
| Towr  | 5.<br>6. | D. Take exit 214 from I-35 N<br>1 hr 34 min<br>Merge onto I-35W N<br>Keep left at the fork to stay on I-35W N  | (111 mi)<br>— 4.4 mi             |

## ← 10. Turn left onto MN-73 N 12 min (7.3 mi)

| 1 | 10.   | rum leit onto MIN-73 N                                                                                         |          |
|---|-------|----------------------------------------------------------------------------------------------------------------|----------|
| φ |       | At the traffic circle, take the 2nd exit and sta<br>MN-73 N<br>Pass by Dairy Queen Grill & Chill (on the right | -        |
|   | 1.3 r |                                                                                                                |          |
| ↑ | 12.   | Continue onto Arrowhead Ln                                                                                     | 1.6 mi   |
| ← | 13.   | Turn left onto Co Rd 61                                                                                        | 0.5 mi   |
| ← | 14.   | Turn left onto Main St                                                                                         | 4.2 mi   |
| ¢ | 15.   | Turn right at the 1st cross street onto Alley 112/Oak St                                                       | - 230 ft |
| ← | 16.   | Turn left onto Oak St                                                                                          | 377 ft   |
|   |       |                                                                                                                | 121 ft   |