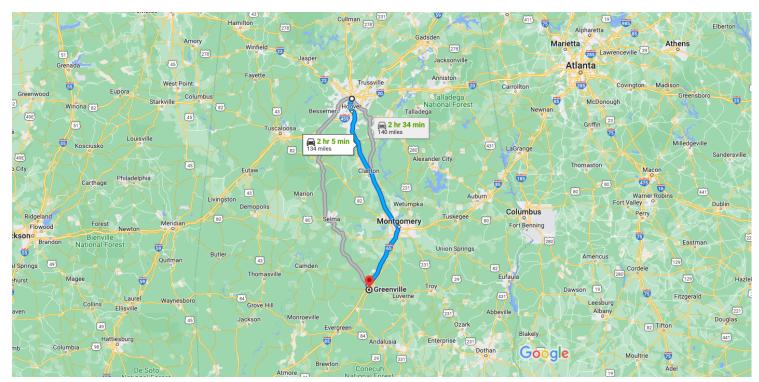

## Birmingham Alabama, USA

## Get on I-65 S from 4th Ave N

| 1             | 1. | 4 min (1.2 mi<br>Head southwest on 6th Ave N toward 18th St N |    |
|---------------|----|---------------------------------------------------------------|----|
| ←             | 2. | 0.2<br>Turn left at the 2nd cross street onto 17th St N       | mi |
| $\rightarrow$ | 3. | 0.2<br>Turn right onto 4th Ave N                              |    |
| ←             | 4. | 0.6<br>Turn left onto 10th St N                               |    |
| *             | 5. | Use any lane to merge onto I-65 S via the ramp to Montgomery  |    |
|               |    | 0.1                                                           | mi |

## Follow I-65 S to AL-185 S/Fort Dale Rd in Greenville. Take exit 130 from I-65 S $\,$

| * | 6. | Merge onto I-65 S          | 2 hr 5 min (130 mi) |
|---|----|----------------------------|---------------------|
| P | 7. | Take exit 130 for AL-185 S | 129 mi              |
|   |    |                            | 0.2 mi              |