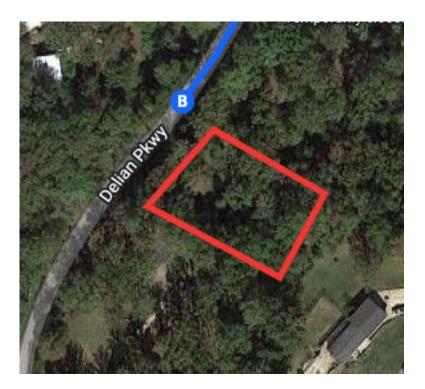

## 9. Take the MO-110 exit toward State Rd CC/Olympian Village/De Soto

|               |     |                                                                | 0.3 mi   |
|---------------|-----|----------------------------------------------------------------|----------|
| ۲             | 10. | Turn left onto MO-110 E                                        |          |
| ↑             | 11. | Continue straight onto Parthenon Dr                            | – 0.1 mi |
|               |     |                                                                | 0.8 mi   |
| <b>∽</b>      | 12. | Turn right onto Orion Dr                                       |          |
| $\rightarrow$ | 10  | Turn right anto Dalian Diver                                   | 0.4 mi   |
| 17            | _   | Turn right onto Delian Pkwy<br>Destination will be on the left |          |
|               |     |                                                                |          |

— 0.1 mi