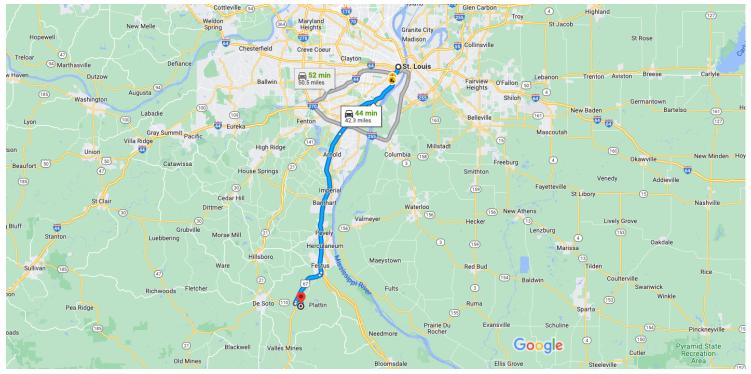

## St. Louis Missouri, USA

## Get on I-55 S from S Tucker Blvd

|               |                                                      | 5 r                                                                                                                           | nin (1.7 mi)                                 |
|---------------|------------------------------------------------------|-------------------------------------------------------------------------------------------------------------------------------|----------------------------------------------|
| 1             | 1.                                                   | Head south toward S Tucker Blvd                                                                                               |                                              |
|               | A                                                    | Partial restricted usage road                                                                                                 |                                              |
|               |                                                      |                                                                                                                               | 272 f                                        |
| $\rightarrow$ | 2.                                                   | Turn right onto S Tucker Blvd                                                                                                 |                                              |
|               |                                                      |                                                                                                                               | 1.3 m                                        |
| 1             | 3.                                                   | Continue onto Gravois Ave/Old Rte 66 W                                                                                        |                                              |
|               |                                                      |                                                                                                                               | 0.3 m                                        |
| *             | 4. Turn left at Jack in the Box to merge onto I-55 S |                                                                                                                               | l-55 S                                       |
|               |                                                      |                                                                                                                               | 0.1 m                                        |
|               |                                                      |                                                                                                                               |                                              |
|               | w I-                                                 | 55 S to US-67 S in Festus. Take exit 174B f                                                                                   | rom I-55                                     |
|               | w I-                                                 |                                                                                                                               |                                              |
|               | w I-                                                 |                                                                                                                               | <b>rom I-55</b><br>in (33.3 mi)              |
|               |                                                      | 30 m                                                                                                                          | in (33.3 mi)                                 |
| *             | 5.                                                   | 30 m<br>Merge onto I-55 S                                                                                                     | in (33.3 mi)                                 |
| ;             | 5.                                                   | 30 m<br>Merge onto I-55 S                                                                                                     | in (33.3 mi)<br>— 12.0 m                     |
| *             | 5.                                                   | 30 m<br>Merge onto I-55 S<br>Keep left to stay on I-55 S                                                                      | in (33.3 mi)<br>— 12.0 m<br>— 20.7 m         |
| *<br>*        | 5.                                                   | 30 m<br>Merge onto I-55 S                                                                                                     | in (33.3 mi)<br>— 12.0 m<br>— 20.7 m         |
| *<br>•        | 5.                                                   | 30 m<br>Merge onto I-55 S<br>Keep left to stay on I-55 S<br>Take exit 174B to merge onto US-67 S tow                          | in (33.3 mi)<br>— 12.0 m<br>— 20.7 m<br>vard |
| *<br>•        | 5.                                                   | 30 m<br>Merge onto I-55 S<br>Keep left to stay on I-55 S<br>Take exit 174B to merge onto US-67 S tow                          | in (33.3 mi)<br>— 12.0 m<br>— 20.7 m         |
| *<br>*        | 5.<br>6.<br>7.                                       | 30 m<br>Merge onto I-55 S<br>Keep left to stay on I-55 S<br>Take exit 174B to merge onto US-67 S tow                          | in (33.3 mi)<br>                             |
| *<br>*1<br>}? | 5.<br>6.<br>7.                                       | 30 m<br>Merge onto I-55 S<br>Keep left to stay on I-55 S<br>Take exit 174B to merge onto US-67 S to<br>Bonne Terre/Farmington | in (33.3 mi)<br>                             |

.

8. Merge onto US-67 S

5.6 mi

11 min (7.3 mi)

## 9. Take the MO-110 exit toward State Rd CC/Olympian Village/De Soto

|               |     |                                                                | 0.3 mi   |
|---------------|-----|----------------------------------------------------------------|----------|
| ۲             | 10. | Turn left onto MO-110 E                                        |          |
| ↑             | 11. | Continue straight onto Parthenon Dr                            | – 0.1 mi |
|               |     |                                                                | 0.8 mi   |
| <b>∽</b>      | 12. | Turn right onto Orion Dr                                       |          |
| $\rightarrow$ | 10  | Turn right anto Dalian Diver                                   | 0.4 mi   |
| 17            | _   | Turn right onto Delian Pkwy<br>Destination will be on the left |          |
|               |     |                                                                |          |