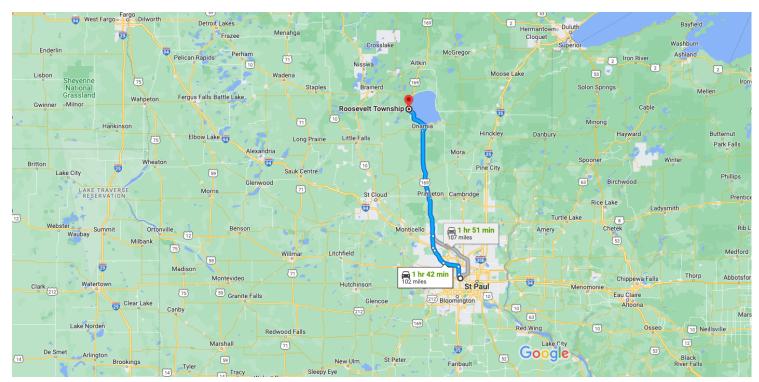

Map data ©2022 Google 20 km ⊾

Minneapolis Minnesota, USA

Cloud

9. Merge onto MN-101 N

| Get o         | on I- | 94 W                                                                  |                  |  |
|---------------|-------|-----------------------------------------------------------------------|------------------|--|
| 1             | 1.    | 7 min (2.5<br>Head southeast on S 4th St toward S 5th Ave/Fi<br>Ave S |                  |  |
| ←             | 2.    | Turn left onto S 5th Ave/Fifth Ave S                                  | 0.1 mi           |  |
| $\leftarrow$  | 3.    | Turn left onto S 3rd St                                               | — 413 ft         |  |
| *             | 4.    | Use any lane to take the ramp onto I-94 W                             | 0.6 mi<br>1.7 mi |  |
| Follo<br>Towr |       | •                                                                     |                  |  |
| *             | 5.    | for Interstate 94 W/Interstate 694 W/St Cloud                         |                  |  |
| Υ             | 6.    |                                                                       |                  |  |
| $\rightarrow$ | 7.    | 8.1 mi<br>Keep right to stay on I-94 W, follow signs for St           |                  |  |

Take exit 207A-207B toward MN-101 Bypass N/Elk

1.6 mi

6.2 mi

| $\leftarrow$                          | 10. | Keep left to continue on US-169 N   |                |  |  |  |
|---------------------------------------|-----|-------------------------------------|----------------|--|--|--|
| <b>↑</b>                              | 11. | Continue straight to stay on US-169 | 23.9 mi<br>N   |  |  |  |
|                                       |     |                                     | 46.3 mi        |  |  |  |
| Take Captive Lake Rd to Sugarbush Cir |     |                                     |                |  |  |  |
| $\leftarrow$                          | 12. | Turn left onto Swing-A-Way          | 4 min (1.2 mi) |  |  |  |
| ←                                     | 13. | Turn left onto Captive Lake Rd      | 0.2 mi         |  |  |  |
| $\leftarrow$                          | 14. | Turn left onto Sugarbush Cir        | 0.8 mi         |  |  |  |
|                                       |     |                                     | 0.3 mi         |  |  |  |