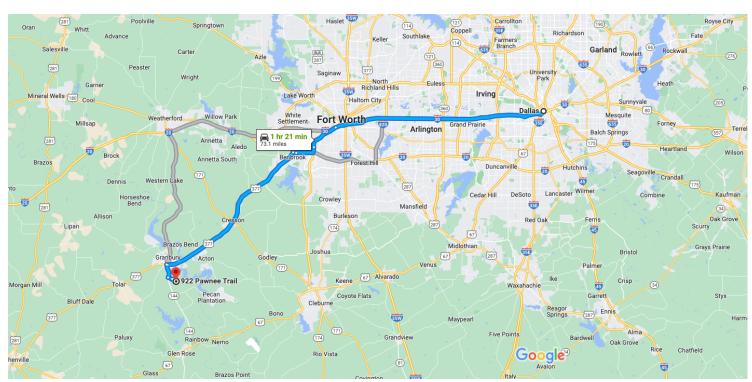

Map data ©2022 Google 10 km

Dallas

Texas, USA

This route has tolls.

## Take I-30 W and Chisholm Trail Pkwy to US-377 S/Benbrook Blvd in Benbrook. Take exit 429A from I-20 W

|               |    | 40                                                                   | 11.0            |
|---------------|----|----------------------------------------------------------------------|-----------------|
| 1             | 1. | 42 min (4<br>Head east toward Browder St                             | ,               |
| $\rightarrow$ | 2. | Turn right onto Browder St                                           | 299 ft          |
| $\rightarrow$ | 3. | Turn right onto Canton St                                            | 233 ft          |
| *             | 4. | Turn left to merge onto I-30 W                                       | 0.1 mi          |
| γ̄'           | 5. | 32.8<br>Keep right at the fork to continue on Chisholm<br>Trail Pkwy |                 |
|               | A  | Toll road                                                            |                 |
| r             | 6. | Take the exit onto I-20 W toward Abilene                             | 5.0 mi          |
| r             | 7. | Take exit 429A to merge onto US-377 S/Benl<br>Blvd toward Granbury   | 3.4 mi<br>orook |
|               |    |                                                                      | 0.7 mi          |

## Continue on US-377 S. Drive to Pawnee Trail in Hood County

45 min (31.3 mi)

\* 8. Merge onto US-377 S/Benbrook Blvd

① Continue to follow US-377 S

1 Pass by Pinnacle Bank (on the right in 1.1 mi)

27.2 mi

| P             | 9.  | Take the exit toward Glen Rose                                                                                             | 0.1                  |
|---------------|-----|----------------------------------------------------------------------------------------------------------------------------|----------------------|
| *             | _   | Merge onto State Hwy 144 S/S Morgan St<br>Continue to follow State Hwy 144 S<br>Pass by AutoZone Auto Parts (on the right) | - 0.1 mi             |
| ←             | 11. | Turn left onto Contrary Creek Rd                                                                                           | 2.1 mi               |
| <b>↑</b>      | 12. | Continue straight onto W Apache Trail                                                                                      | 0.8 mi               |
| $\rightarrow$ | 13. | Turn right onto Goliad Dr                                                                                                  | 0.1 mi               |
| ←             | 14. | Turn left onto Huron Dr                                                                                                    | 0.5 mi               |
| $\rightarrow$ | _   | Turn right onto Pawnee Trail<br>Destination will be on the right                                                           | 0.4 mi               |
|               |     |                                                                                                                            | 0 <del>-1</del> 0 11 |