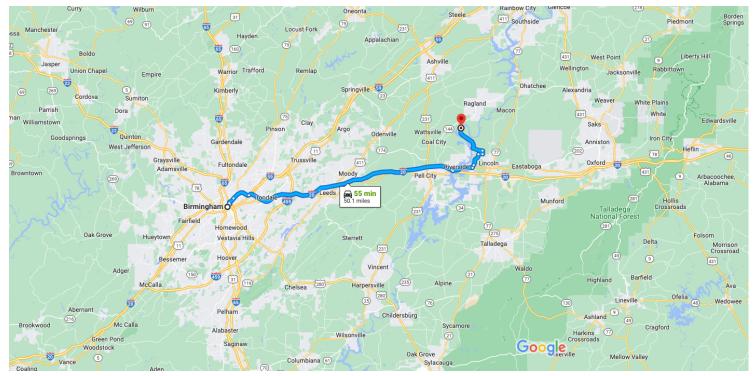

## Google Maps

Map data ©2022 Google 10 km

## Birmingham Alabama, USA

## Get on I-20 E/I-59 N from Reverend Abraham Woods Jr Boulevard

| ↑    | 1.          | 5 min (1.9 mi<br>Head northwest on 19th St N toward 6th Ave N<br>Alley/Park Pl                                     |
|------|-------------|--------------------------------------------------------------------------------------------------------------------|
| ¢    | 2.          | 0.2 m<br>Turn right onto Reverend Abraham Woods Jr<br>Boulevard                                                    |
| ←    | 3.          | 0.6 m<br>Turn left onto 25th St N                                                                                  |
|      |             | 0.2 m                                                                                                              |
|      | 4.<br>w I-2 | Use any lane to take the ramp onto I-20 E/I-59 N<br>1.0 m<br>20 E to US-78 E in Riverside. Take exit 162 from I-20 |
|      |             | 1.0 m<br>20 E to US-78 E in Riverside. Take exit 162 from I-20                                                     |
| ollo |             | 1.0 m                                                                                                              |
| ollo | w 1-2       | 20 E to US-78 E in Riverside. Take exit 162 from I-20<br>33 min (35.7 m                                            |

20 min (12.4 mi)

## ← 8. Turn left onto US-78 E

| ←        | _   | Turn left onto Co Rd 207/Honda Dr<br>Continue to follow Co Rd 207 | – 3.2 mi |
|----------|-----|-------------------------------------------------------------------|----------|
| 1        | 10. | Continue onto Blue Springs Rd                                     | – 0.4 mi |
| <b>h</b> | 11. | Turn right onto Lock 4 Rd                                         | - 2.0 mi |
| ←        | 12. | Turn left onto Woods Ferry Rd                                     | – 0.7 mi |
| ←        | _   | Turn left onto Embry Bend Rd<br>Destination will be on the right  | – 0.5 mi |
|          |     |                                                                   | 5.7 mi   |