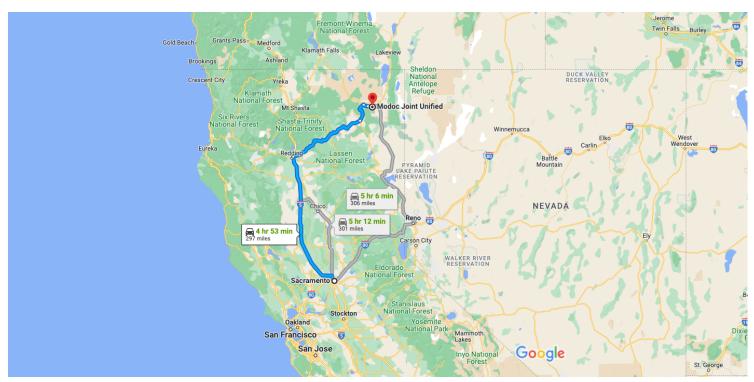

Map data ©2022 Google 100 km ■

Sacramento California, USA

## Get on I-5 N from I St

| _            |    | `                                                                                            | (1.0 mi) |
|--------------|----|----------------------------------------------------------------------------------------------|----------|
| T            | 1. | Head south on 9th St toward J St                                                             |          |
| $\leftarrow$ | 2. | Turn left onto J St                                                                          | 354 ft   |
| $\leftarrow$ | 3. | Turn left at the 1st cross street onto 10th St                                               | 400 ft   |
| $\leftarrow$ | 4. | Turn left onto I St                                                                          | 427 ft   |
| *            | 5. | Use the right 2 lanes to turn right onto the I-5<br>N/State Hwy 99 ramp to Redding/Yuba City | 0.4 mi   |
|              |    |                                                                                              | 0.3 mi   |

## Follow I-5 N to CA-299 E/Lake Blvd E in Redding. Take exit 680 from I-5 N

| 680 | rrom | 11-5 N                                                               |                      |
|-----|------|----------------------------------------------------------------------|----------------------|
| *   | 6.   | Merge onto I-5 N                                                     | 2 hr 26 min (161 mi) |
| r   | 7.   | Take exit 680 for CA-299/Lake B                                      | lvd                  |
| Ϋ́  | 8.   | Keep right at the fork, follow sign<br>Burney/Alturas and merge onto |                      |
|     |      | DIVU L                                                               | 0.1 mi               |

## Follow CA-299 E to Ridge View Dr in Modoc County

2 hr 26 min (135 mi)

| *             | <ol> <li>Merge onto CA-299 E/Lake Blvd E</li> <li>Continue to follow CA-299 E</li> </ol> |          |
|---------------|------------------------------------------------------------------------------------------|----------|
|               | 1 Pass by McDonald's (on the right in 50.6 mi)                                           | 99.9 mi  |
| 1             | 10. Continue straight onto CA-139 N/CA-299 E  10 Continue to follow CA-299 E             | <b>.</b> |
| $\rightarrow$ | 11. Turn right onto Centerville Rd                                                       | 22.0 mi  |
| <b>↑</b>      | 12. Continue onto Center St/N West St  1 Continue to follow N West St                    | - 5.9 mi |
| $\rightarrow$ | 13. Turn right onto California Pines Blvd                                                | 6.0 mi   |
| $\rightarrow$ | 14. Turn right onto Shasta View Dr                                                       | — 0.8 mi |
| $\leftarrow$  | 15. Turn left onto Weaver Rd                                                             | 0.2 mi   |
| ightharpoonup | 16. Turn right to stay on Weaver Rd                                                      | - 0.1 mi |
| $\leftarrow$  | 17. Turn left onto Lake View Dr                                                          | 308 ft   |
| $\leftarrow$  | 18. Turn left onto Ridge View Dr  1 Destination will be on the left                      | 249 ft   |
|               |                                                                                          | 325 ft   |