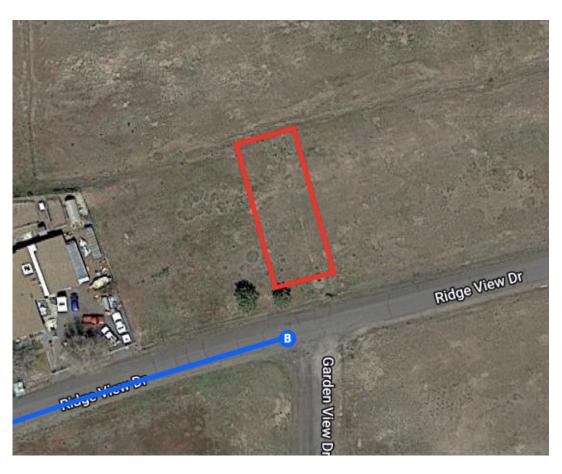

## Follow CA-299 E to Ridge View Dr in Modoc County

2 hr 26 min (135 mi)

| *             | <ol> <li>Merge onto CA-299 E/Lake Blvd E</li> <li>Continue to follow CA-299 E</li> </ol> |          |
|---------------|------------------------------------------------------------------------------------------|----------|
|               | 1 Pass by McDonald's (on the right in 50.6 mi)                                           | 99.9 mi  |
| 1             | 10. Continue straight onto CA-139 N/CA-299 E  10 Continue to follow CA-299 E             | <b>.</b> |
| $\rightarrow$ | 11. Turn right onto Centerville Rd                                                       | 22.0 mi  |
| <b>↑</b>      | 12. Continue onto Center St/N West St  1 Continue to follow N West St                    | - 5.9 mi |
| $\rightarrow$ | 13. Turn right onto California Pines Blvd                                                | 6.0 mi   |
| $\rightarrow$ | 14. Turn right onto Shasta View Dr                                                       | — 0.8 mi |
| $\leftarrow$  | 15. Turn left onto Weaver Rd                                                             | 0.2 mi   |
| ightharpoonup | 16. Turn right to stay on Weaver Rd                                                      | - 0.1 mi |
| $\leftarrow$  | 17. Turn left onto Lake View Dr                                                          | 308 ft   |
| $\leftarrow$  | 18. Turn left onto Ridge View Dr  1 Destination will be on the left                      | 249 ft   |
|               |                                                                                          | 325 ft   |