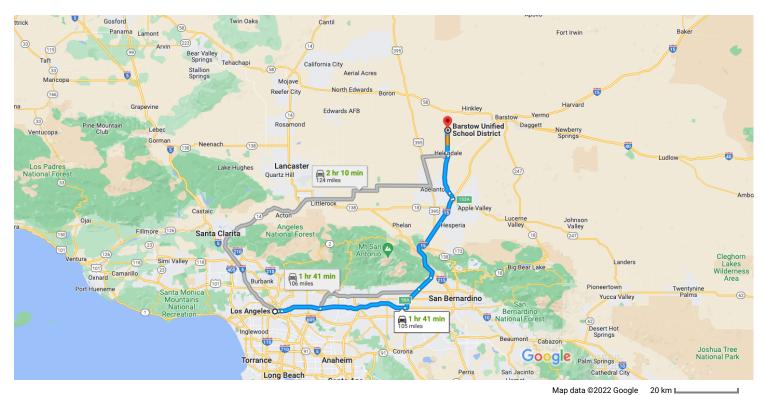

Los Angeles California, USA

## Get on US-101 S from N Main St

| <b>↑</b>      | 1. | 2 min (0.5 mi)<br>Head southeast on W 1st St toward N Main St                   |
|---------------|----|---------------------------------------------------------------------------------|
| $\leftarrow$  | 2. | 66 ft<br>Turn left onto N Main St                                               |
| $\rightarrow$ | 3. | 0.3 mi<br>Turn right onto W Aliso St                                            |
| *             | 4. | 295 ft Use the left 2 lanes to merge onto US-101 S via the ramp to I-10 E/I-5 S |
|               |    | 0.2 mi                                                                          |

## Follow I-10 E and I-15 N to CA-18/D St in Victorville. Take exit 153A from I-15 N

| exit 153A from I-15 N |    |                                                                                      |                                                                                                         |  |  |  |
|-----------------------|----|--------------------------------------------------------------------------------------|---------------------------------------------------------------------------------------------------------|--|--|--|
| *                     | 5. | Merge onto US-101 S                                                                  | 1 hr 20 min (83.0 mi)                                                                                   |  |  |  |
| Υ                     | 6. | '                                                                                    | 0.7 m<br>ep left at the fork to continue on San Bernardino<br>y, follow signs for I-10 E/San Bernardino |  |  |  |
| <b>↑</b>              | 7. | Continue onto I-10 E/San Bernar                                                      | ŕ                                                                                                       |  |  |  |
| $\leftarrow$          | 8. | Keep left to stay on I-10 E                                                          | 12.2 mi                                                                                                 |  |  |  |
| P                     | 9. | 26.6 r<br>Take exit 58A to merge onto I-15 N/Ontario Fwy<br>toward Barstow/Las Vegas |                                                                                                         |  |  |  |
|                       |    |                                                                                      | 7.7 mi                                                                                                  |  |  |  |

| ←                                                     | 10. | Keep left to continue on I-15 N                |                        |  |  |  |
|-------------------------------------------------------|-----|------------------------------------------------|------------------------|--|--|--|
| ←                                                     | 11. | Keep left to stay on I-15 N                    | 4.9 mi                 |  |  |  |
| r                                                     | 12. | Take exit 153A for CA-18/D Street to<br>Valley | 29.3 mi<br>oward Apple |  |  |  |
|                                                       |     |                                                | 0.5 mi                 |  |  |  |
| Take National Trails Hwy to Helendale Rd 30 min (22.0 |     |                                                |                        |  |  |  |
| $\leftarrow$                                          | _   | Turn left onto CA-18/D St                      | , ,                    |  |  |  |
|                                                       |     | Softmade to follow 2 of                        | 2.0 mi                 |  |  |  |
| <b>↑</b>                                              | 14. | Continue onto National Trails Hwy              |                        |  |  |  |
| ←                                                     | 15. | Turn left onto Vista Rd                        | 12.0 mi                |  |  |  |
| $\rightarrow$                                         | 16  | Turn right onto Helendale Rd                   | 1.1 mi                 |  |  |  |
| 1 '                                                   | 10. | ruiti rigiti onto rielendale Ru                |                        |  |  |  |