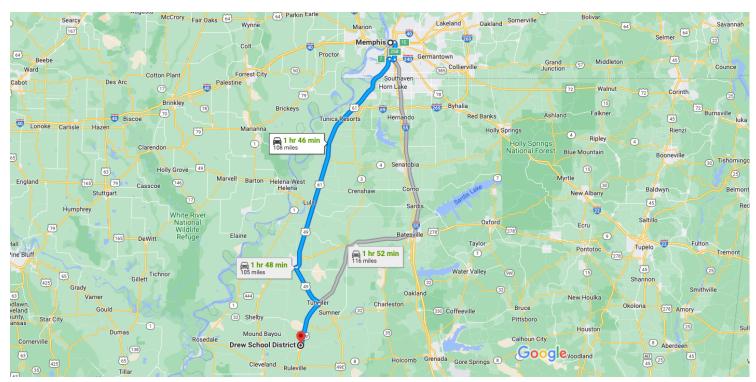

## This route has restricted usage or private roads.

Memphis

Tennessee, USA

## Get on I-40

| 1 | 1. | 1 min (0.4 m<br>Head east on Poplar Ave toward N B.B. King Blvd |          |
|---|----|-----------------------------------------------------------------|----------|
| ← | 2. | Turn left onto N B.B. King Blvd                                 | _ 203 ft |
| * | 3. | Turn right onto the I-40 E ramp to Nashville                    | 0.2 mi   |
|   |    |                                                                 | - 0.1 mi |

| nfl | owe | er County  1 hr 48 min                                                            | (107 mi  |
|-----|-----|-----------------------------------------------------------------------------------|----------|
|     | 4.  | Merge onto I-40                                                                   | (1071111 |
|     | _   |                                                                                   | — 1.1 m  |
| ,   | 5.  | Use the right 2 lanes to take exit 1E to mero<br>I-240 S/I-69 toward Jackson Miss | ge onto  |
|     |     |                                                                                   | 5.3 m    |
|     | 6.  | Take exit 25B to merge onto I-55 N toward Louis                                   | St       |
|     |     |                                                                                   | 1.6 m    |
|     | 7.  | Take exit 7 to merge onto US-61 S/S 3rd St Vicksburg                              | toward   |
|     | 0   | Continue to follow US-61 S                                                        |          |
|     | 0   | Entering Mississippi                                                              |          |
|     |     |                                                                                   | 71.1 m   |
| ,   | 8.  | Take the US-49 S exit toward Greenwood                                            |          |
|     |     |                                                                                   | 0.5 m    |