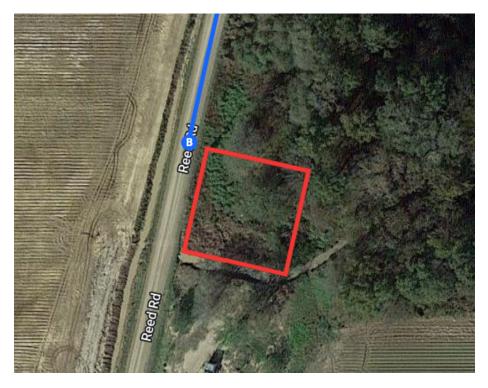

| St       |
|     |     |                                                                                   | 1.6 m    |
|     | 7.  | Take exit 7 to merge onto US-61 S/S 3rd St Vicksburg                              | toward   |
|     | 0   | Continue to follow US-61 S                                                        |          |
|     | 0   | Entering Mississippi                                                              |          |
|     |     |                                                                                   | 71.1 m   |
| ,   | 8.  | Take the US-49 S exit toward Greenwood                                            |          |
|     |     |                                                                                   | 0.5 m    |