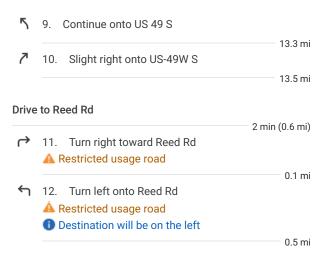

| nfl | owe | er County  1 hr 48 min                                                            | (107 mi  |
|-----|-----|-----------------------------------------------------------------------------------|----------|
|     | 4.  | Merge onto I-40                                                                   | (1071111 |
|     | _   |                                                                                   | — 1.1 m  |
| ,   | 5.  | Use the right 2 lanes to take exit 1E to mero<br>I-240 S/I-69 toward Jackson Miss | ge onto  |
|     |     |                                                                                   | 5.3 m    |
|     | 6.  | Take exit 25B to merge onto I-55 N toward Louis                                   | St       |
|     |     |                                                                                   | 1.6 m    |
|     | 7.  | Take exit 7 to merge onto US-61 S/S 3rd St Vicksburg                              | toward   |
|     | 0   | Continue to follow US-61 S                                                        |          |
|     | 0   | Entering Mississippi                                                              |          |
|     |     |                                                                                   | 71.1 m   |
| ,   | 8.  | Take the US-49 S exit toward Greenwood                                            |          |
|     |     |                                                                                   | 0.5 m    |