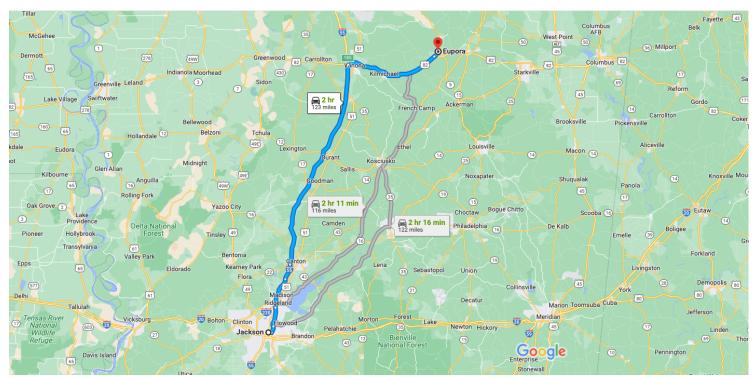

## Jackson Mississippi, USA

## Get on I-55 N from E Pascagoula St

| 1 | 1. | 5 min (1.6 m<br>Head west on E Pearl St toward S Lamar St                               |        |
|---|----|-----------------------------------------------------------------------------------------|--------|
| ← | 2. | Turn left onto S Lamar St                                                               | 446 ft |
| ← | 3. | Use the left 2 lanes to turn left at the 1st crosstreet onto E Pascagoula St            |        |
| Υ | 4. | Keep left at the fork, follow signs for I-55<br>N/Grenada/Memphis and merge onto I-55 N | 1.0 mi |
|   |    |                                                                                         | 0.5 mi |

## Follow I-55 N to US-82 E/Dr Martin Luther King Jr Blvd/Middleton Rd in Winona. Take exit 185 from I-55 N

| *             | 5. | Merge onto I-55 N            | 1 hr 21 min (89.0 mi) |
|---------------|----|------------------------------|-----------------------|
| $\rightarrow$ | 6. | Keep right to stay on I-55 N | 2.1 mi                |
| ←             | 7. | Keep left to stay on I-55 N  | 5.9 mi                |
| ←             | 8. | Keep left to stay on I-55 N  | 9.8 mi                |
| <b>↑</b>      | 9. | Continue onto I-55 N         | 4.9 1111              |
|               |    |                              | 66.0 mi               |

| <b> </b>                     | 10.   | Take exit 185 to merge onto US-82 E/Dr Ma<br>Luther King Jr Blvd/Middleton Rd toward V |          |  |  |  |
|------------------------------|-------|----------------------------------------------------------------------------------------|----------|--|--|--|
| Follo                        | w US- | -82 E to W Westwood Dr in Eupora                                                       |          |  |  |  |
|                              |       | 32 min (                                                                               | 32.2 mi) |  |  |  |
| *                            | 11.   | Merge onto US-82 E/Dr Martin Luther King<br>Blvd/Middleton Rd                          | Jr       |  |  |  |
| ① Continue to follow US-82 E |       |                                                                                        |          |  |  |  |
| ←                            | 12.   | Turn left onto MS-182 E                                                                | 29.6 mi  |  |  |  |
| ←                            | 13.   | Turn left onto N Gifford St                                                            | – 1.8 mi |  |  |  |
| $\leftarrow$                 | 14.   | Turn left onto Mt Vernon Rd                                                            | 0.5 mi   |  |  |  |
| ←                            | 15.   | Turn left onto W Westwood Dr                                                           | 0.2 mi   |  |  |  |

1 Destination will be on the left