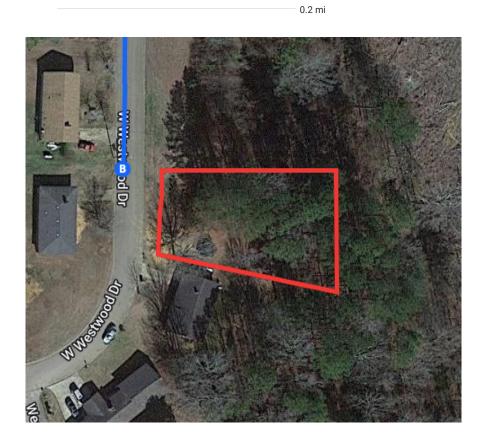

| <b> </b>                     | 10.   | Take exit 185 to merge onto US-82 E/Dr Ma<br>Luther King Jr Blvd/Middleton Rd toward V |          |  |  |  |
|------------------------------|-------|----------------------------------------------------------------------------------------|----------|--|--|--|
| Follo                        | w US- | -82 E to W Westwood Dr in Eupora                                                       |          |  |  |  |
|                              |       | 32 min (                                                                               | 32.2 mi) |  |  |  |
| *                            | 11.   | Merge onto US-82 E/Dr Martin Luther King<br>Blvd/Middleton Rd                          | Jr       |  |  |  |
| ① Continue to follow US-82 E |       |                                                                                        |          |  |  |  |
| ←                            | 12.   | Turn left onto MS-182 E                                                                | 29.6 mi  |  |  |  |
| ←                            | 13.   | Turn left onto N Gifford St                                                            | – 1.8 mi |  |  |  |
| $\leftarrow$                 | 14.   | Turn left onto Mt Vernon Rd                                                            | 0.5 mi   |  |  |  |
| ←                            | 15.   | Turn left onto W Westwood Dr                                                           | 0.2 mi   |  |  |  |

1 Destination will be on the left