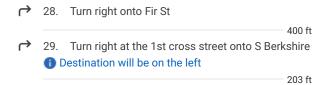

| Ϋ́            | 11. Keep right at the fork to continue on Texas TEXpress/Texas 183 TEXpress, follow sign TX- 183/DFW Airport       |                   |
|---------------|--------------------------------------------------------------------------------------------------------------------|-------------------|
|               | ▲ Toll road                                                                                                        |                   |
| Ϋ́            | 12. Keep left at the fork to stay on Texas 121 TEXpress/Texas 183 TEXpress  ⚠ Toll road                            | - 2.2 mi          |
|               |                                                                                                                    | 1.6 mi            |
| $\leftarrow$  | <ul><li>13. Keep left to stay on Texas 121 TEXpress/T<br/>183 TEXpress</li><li>▲ Toll road</li></ul>               |                   |
| 1             | <ul><li>14. Continue onto Texas 121 TEXpress/Texas TEXpress</li><li>A Toll road</li></ul>                          | - 9.6 mi<br>183   |
|               |                                                                                                                    | 11.2 mi           |
| *             | 15. Merge onto I-820 W                                                                                             |                   |
|               |                                                                                                                    | 2.3 mi            |
| $\leftarrow$  | 16. Keep left to stay on I-820 W                                                                                   |                   |
| r             | 17. Take exit 10A toward TX-199/Jacksboro<br>Hwy/Quebec St                                                         | 3.7 mi            |
|               |                                                                                                                    | 0.3 mi            |
| *             | 18. Merge onto Jim Wright Fwy                                                                                      |                   |
| $\rightarrow$ | 19. Keep right, follow signs for TX-199 W/Jack                                                                     | = 384 ft<br>sboro |
| 5             | 20. Slight left onto NW Loop 820                                                                                   | 0.2 mi            |
| $\rightarrow$ | 21. Use any lane to turn right onto TX-199 W/L Worth Blvd/NW Loop 820                                              | = 348 ft<br>ake   |
|               | Continue to follow TX-199 W                                                                                        |                   |
|               | 1 Pass by Pizza Hut (on the right in 0.5 mi)                                                                       |                   |
| ←             | 22. Keep left to continue on TX-199/E Hwy 199  1 Pass by McDonald's (on the right in 14.8 mi)                      |                   |
| <b>↑</b>      | 23. Continue onto US-281 N/N Main St  1 Continue to follow US-281 N  1 Pass by Dairy Queen (on the left in 0.6 mi) | 49.2 mi           |
|               |                                                                                                                    | 7.4 mi            |
| 5             | 24. Slight left onto TX-114 W                                                                                      |                   |
|               | 1 Pass by Subway (on the left in 31.3 mi)                                                                          | 64.8 mi           |
| ightharpoons  | 25. Turn right onto S Main St  1 Pass by Chicken Express (on the right in 0.6 in                                   |                   |
|               |                                                                                                                    | 0.7 mi            |
| ←             | 26. Turn left onto US-82 W/E California St  Continue to follow US-82 W                                             |                   |
|               | 1 Pass by Subway (on the right)                                                                                    |                   |
|               |                                                                                                                    | 119 mi            |
| Cont          | inue on S Ayrshire Ave. Drive to S Berkshire                                                                       |                   |
| _             |                                                                                                                    | (0.7 mi)          |
| $\leftarrow$  | 27. Turn left onto S Ayrshire Ave                                                                                  |                   |
|               |                                                                                                                    | 0.6 mi            |