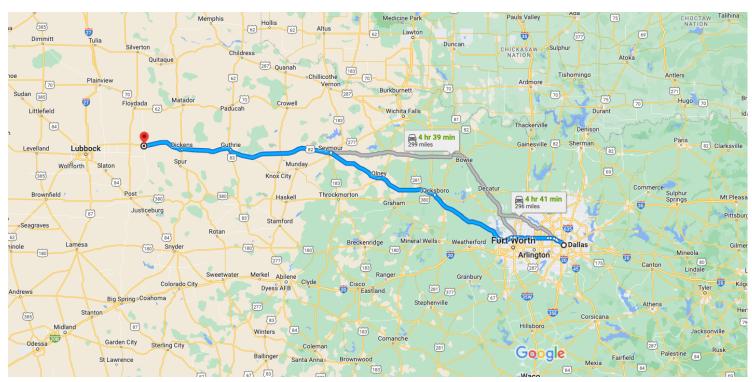

## Take Texas 121 TEXpress/Texas 183 TEXpress, TX-199 W, TX-114 W and US-82 W to S Avrshire Ave in Croshyton

| TX-1          | 14 W | / and US-82 W to S Ayrshire Ave in Crosbyton                                        |       |
|---------------|------|-------------------------------------------------------------------------------------|-------|
| 1             | 1.   | 4 hr 32 min (286<br>Head east toward Browder St                                     | mı)   |
| $\rightarrow$ | 2.   | Turn right onto Browder St                                                          | 99 ft |
| $\rightarrow$ | 3.   | Turn right onto Canton St                                                           | 33 ft |
| *             | 4.   | Turn left onto the I-35E ramp                                                       | 1 mi  |
| Ϋ́            | 5.   | Use the 2nd from the right lane to keep left at the fork and continue toward I-35E  |       |
| ď             | 6.   | Keep right at the fork, follow signs for I-35E<br>N/Denton                          | 52 ft |
| ←             | 7.   | Keep left and merge onto I-35E                                                      | 37 ft |
| ←             | 8.   | Keep left to continue on I-35E N                                                    | 0 mi  |
| Ϋ́            | 9.   | Keep left at the fork to continue on TX-183 W, follow signs for Texas 183/Texas 114 | 4 mi  |
| Ϋ́            | 10.  | · · ·                                                                               | 7 mi  |

| Ϋ́            | 11. Keep right at the fork to continue on Texas TEXpress/Texas 183 TEXpress, follow sign TX- 183/DFW Airport       |                   |
|---------------|--------------------------------------------------------------------------------------------------------------------|-------------------|
|               | ▲ Toll road                                                                                                        |                   |
| Ϋ́            | 12. Keep left at the fork to stay on Texas 121 TEXpress/Texas 183 TEXpress  ⚠ Toll road                            | - 2.2 mi          |
|               |                                                                                                                    | 1.6 mi            |
| $\leftarrow$  | <ul><li>13. Keep left to stay on Texas 121 TEXpress/T<br/>183 TEXpress</li><li>▲ Toll road</li></ul>               |                   |
| 1             | <ul><li>14. Continue onto Texas 121 TEXpress/Texas TEXpress</li><li>A Toll road</li></ul>                          | - 9.6 mi<br>183   |
|               |                                                                                                                    | 11.2 mi           |
| *             | 15. Merge onto I-820 W                                                                                             |                   |
|               |                                                                                                                    | 2.3 mi            |
| $\leftarrow$  | 16. Keep left to stay on I-820 W                                                                                   |                   |
| r             | 17. Take exit 10A toward TX-199/Jacksboro<br>Hwy/Quebec St                                                         | 3.7 mi            |
|               |                                                                                                                    | 0.3 mi            |
| *             | 18. Merge onto Jim Wright Fwy                                                                                      |                   |
| $\rightarrow$ | 19. Keep right, follow signs for TX-199 W/Jack                                                                     | = 384 ft<br>sboro |
| 5             | 20. Slight left onto NW Loop 820                                                                                   | 0.2 mi            |
| $\rightarrow$ | 21. Use any lane to turn right onto TX-199 W/L Worth Blvd/NW Loop 820                                              | = 348 ft<br>ake   |
|               | Continue to follow TX-199 W                                                                                        |                   |
|               | 1 Pass by Pizza Hut (on the right in 0.5 mi)                                                                       |                   |
| ←             | 22. Keep left to continue on TX-199/E Hwy 199  1 Pass by McDonald's (on the right in 14.8 mi)                      |                   |
| <b>↑</b>      | 23. Continue onto US-281 N/N Main St  1 Continue to follow US-281 N  1 Pass by Dairy Queen (on the left in 0.6 mi) | 49.2 mi           |
|               |                                                                                                                    | 7.4 mi            |
| 5             | 24. Slight left onto TX-114 W                                                                                      |                   |
|               | 1 Pass by Subway (on the left in 31.3 mi)                                                                          | 64.8 mi           |
| ightharpoons  | 25. Turn right onto S Main St  1 Pass by Chicken Express (on the right in 0.6 in                                   |                   |
|               |                                                                                                                    | 0.7 mi            |
| ←             | 26. Turn left onto US-82 W/E California St  Continue to follow US-82 W                                             |                   |
|               | 1 Pass by Subway (on the right)                                                                                    |                   |
|               |                                                                                                                    | 119 mi            |
| Cont          | inue on S Ayrshire Ave. Drive to S Berkshire                                                                       |                   |
| _             |                                                                                                                    | (0.7 mi)          |
| $\leftarrow$  | 27. Turn left onto S Ayrshire Ave                                                                                  |                   |
|               |                                                                                                                    | 0.6 mi            |