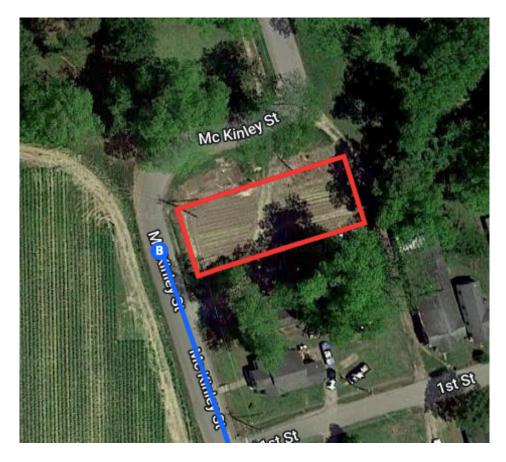

#### → 9. Turn right onto East Ave S

Turn left at the 2nd cross street onto W
Washington St

Destination will be on the right

0.2 mi

520 W Washington St Hollandale, MS 38748, USA

These directions are for planning purposes only. You may find that construction projects, traffic, weather, or other events may cause conditions to differ from the map results, and you should plan your route accordingly. You must obey all signs or notices regarding your route.