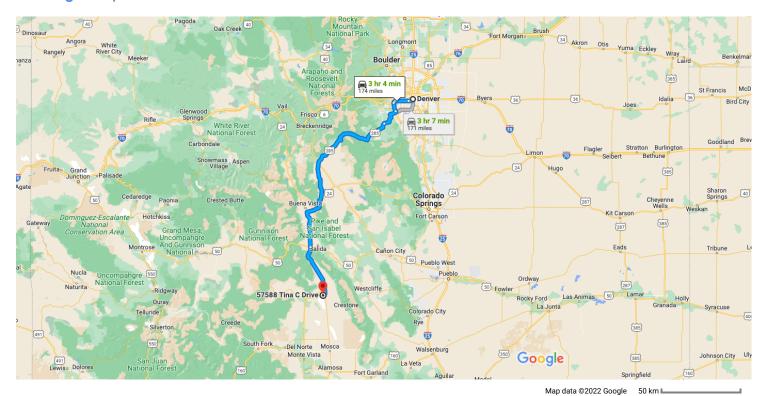

Denver Colorado, USA

## Take N Broadway and W 8th Ave to W 6th Ave/6th Ave. Freeway

|               |                                 | 7 !                                                                                                                                                                              | (1 0:)                                               |
|---------------|---------------------------------|----------------------------------------------------------------------------------------------------------------------------------------------------------------------------------|------------------------------------------------------|
| <b>↑</b>      | 1.                              | Head northeast toward Cleveland PI                                                                                                                                               | (1.8 mi)                                             |
| $\rightarrow$ | 2.                              | Turn right onto Cleveland Pl                                                                                                                                                     | 157 ft                                               |
| $\rightarrow$ | 3.                              | Turn right onto N Broadway                                                                                                                                                       | 305 ft                                               |
| $\rightarrow$ | 4.                              | Turn right onto W 8th Ave                                                                                                                                                        | - 0.9 mi                                             |
| ←             | 5.                              | Use the middle lane to turn left onto Kalama                                                                                                                                     | 0.7 mi<br>th St                                      |
|               |                                 |                                                                                                                                                                                  |                                                      |
| Гake          | US                              | Hwy 285 S to CO-17 in Saguache County                                                                                                                                            | 0.2 mi                                               |
| Γake          | 6.                              | 2 hr 52 min                                                                                                                                                                      | (166 mi)<br>to W                                     |
|               | 6.                              | 2 hr 52 min (<br>Use the right 3 lanes to turn slightly right on<br>6th Ave/6th Ave. Freeway (signs for I-25)<br>Continue to follow 6th Ave. Freeway                             | (166 mi)<br>to W<br>1.9 mi                           |
| 7             | 6.                              | 2 hr 52 min (<br>Use the right 3 lanes to turn slightly right on<br>6th Ave/6th Ave. Freeway (signs for I-25)<br>Continue to follow 6th Ave. Freeway                             | (166 mi)<br>to W<br>- 1.9 mi<br>- 7.7 mi             |
| <i>7</i> ¹    | <ul><li>6.</li><li>7.</li></ul> | 2 hr 52 min Use the right 3 lanes to turn slightly right on 6th Ave/6th Ave. Freeway (signs for I-25) Continue to follow 6th Ave. Freeway  Continue onto US-6 W/6th Ave. Freeway | (166 mi)<br>to W<br>- 1.9 mi<br>- 7.7 mi<br>- 1.0 mi |

5.1 mi

10. Merge onto CO-470 E

| þ                                     | 11. | ake exit 5A to merge onto US-285 S/US Hwy<br>85 S toward Fairplay      |                |  |  |  |
|---------------------------------------|-----|------------------------------------------------------------------------|----------------|--|--|--|
| 1                                     | 12. | Continue onto US-285 S/US Hwy 285                                      |                |  |  |  |
| $\leftarrow$                          | _   | Turn left onto US-50 E/US Hwy 285 S<br>Continue to follow US Hwy 285 S | 110 mi         |  |  |  |
|                                       |     |                                                                        | 26.7 mi        |  |  |  |
| Continue on CO-17. Drive to Tina C Dr |     |                                                                        |                |  |  |  |
| $\leftarrow$                          | 14. | Turn left onto CO-17                                                   | 8 min (6.1 mi) |  |  |  |
| $\rightarrow$                         | 15. | Turn right onto Hazard Ave                                             | 4.0 mi         |  |  |  |
| $\leftarrow$                          | 16. | Turn left onto Ford Ave                                                | ——— 1.1 mi     |  |  |  |
| $\rightarrow$                         | _   | Turn right onto Tina C Dr<br>Destination will be on the left           | 0.7 mi         |  |  |  |

## 57588 Tina C Dr Moffat, CO 81143, USA

These directions are for planning purposes only. You may find that construction projects, traffic, weather, or other events may cause conditions to differ from the map results, and you should plan your route accordingly. You must obey all signs or notices regarding your route.

0.3 mi