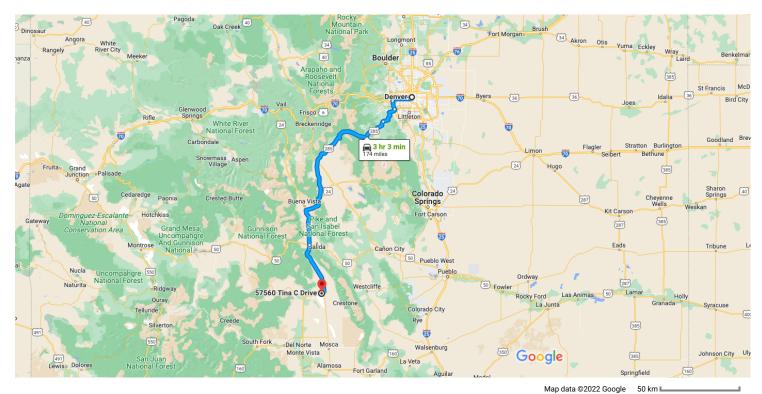

Denver Colorado, USA

## Take N Broadway and W 8th Ave to W 6th Ave/6th Ave. Freeway

|               |                                 | 7 min                                                                                                                                                                               | (1.8 ו                                    |
|---------------|---------------------------------|-------------------------------------------------------------------------------------------------------------------------------------------------------------------------------------|-------------------------------------------|
| 1             | 1.                              | Head northeast toward Cleveland Pl                                                                                                                                                  |                                           |
| $\rightarrow$ | 2.                              | Turn right onto Cleveland Pl                                                                                                                                                        | 157                                       |
| $\rightarrow$ | 3.                              | Turn right onto N Broadway                                                                                                                                                          | 305                                       |
| <b>→</b>      | 4.                              | Turn right onto W 8th Ave                                                                                                                                                           | 0.9                                       |
| 'n            | 5.                              | Use the middle lane to turn left onto Kalama                                                                                                                                        | - 0.7<br>th St                            |
|               |                                 |                                                                                                                                                                                     | - 0 2                                     |
| ıke           | US                              | Hwy 285 S to CO-17 in Saguache County                                                                                                                                               | 0.2                                       |
|               | 6.                              | 2 hr 52 min (                                                                                                                                                                       | (166 r<br>to W                            |
| 7             | 6.                              | 2 hr 52 min (<br>Use the right 3 lanes to turn slightly right on<br>6th Ave/6th Ave. Freeway (signs for I-25)<br>Continue to follow 6th Ave. Freeway                                | (166 r<br>to W                            |
| <b>7</b> 1    | 6.                              | 2 hr 52 min (<br>Use the right 3 lanes to turn slightly right on<br>6th Ave/6th Ave. Freeway (signs for I-25)<br>Continue to follow 6th Ave. Freeway                                | (166 r<br>to W<br>- 1.9<br>- 7.7          |
| hake  ↑  ↑    | <ul><li>6.</li><li>7.</li></ul> | 2 hr 52 min ( Use the right 3 lanes to turn slightly right ont 6th Ave/6th Ave. Freeway (signs for I-25) Continue to follow 6th Ave. Freeway  Continue onto US-6 W/6th Ave. Freeway | (166 r<br>to W<br>- 1.9<br>- 7.7<br>- 1.0 |

5.1 mi

| þ                                     | 11. | Take exit 5A to merge onto US-285 S/US Hwy<br>285 S toward Fairplay    |                |  |  |
|---------------------------------------|-----|------------------------------------------------------------------------|----------------|--|--|
| 1                                     | 12. | Continue onto US-285 S/US Hwy 285                                      |                |  |  |
| $\leftarrow$                          | _   | Turn left onto US-50 E/US Hwy 285 S<br>Continue to follow US Hwy 285 S | 110 mi         |  |  |
|                                       |     | •                                                                      | 26.7 mi        |  |  |
| Continue on CO-17. Drive to Tina C Dr |     |                                                                        |                |  |  |
| $\leftarrow$                          | 14. | Turn left onto CO-17                                                   | 8 min (6.1 mi) |  |  |
| $\rightarrow$                         | 15. | Turn right onto Hazard Ave                                             | 4.0 mi         |  |  |
| $\leftarrow$                          | 16. | Turn left onto Ford Ave                                                | ——— 1.1 mi     |  |  |
| $\rightarrow$                         | _   | Turn right onto Tina C Dr<br>Destination will be on the left           | 0.7 mi         |  |  |

57560 Tina C Dr Moffat, CO 81143, USA

These directions are for planning purposes only. You may find that construction projects, traffic, weather, or other events may cause conditions to differ from the map results, and you should plan your route accordingly. You must obey all signs or notices regarding your route.