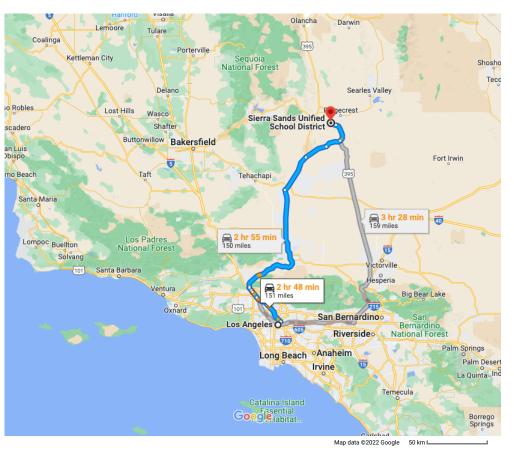

## Google Maps

## Los Angeles California, USA Get on I-5 N from N Main St and N Spring St 9 min (2.5 mi) 1. Head southeast on W 1st St toward N Main St 1 66 ft ſ 2. Turn left onto N Main St 0.6 mi ← 3. Turn left onto N Alameda St 0.3 mi 4. Continue onto N Spring St ↑ 1.0 mi 5. Continue onto N Broadway ↑ 0.2 mi 6. Turn left onto the Interstate 5 N ramp 솠 0.3 mi Follow I-5 N to CA-14 N/Midland Trail in Mojave 1 hr 30 min (94.6 mi) 7. Merge onto I-5 N 11.8 mi ← 8. Keep left to stay on I-5 N 7.0 mi ← 9. Keep left to stay on I-5 N 3.6 mi 10. Keep left to stay on I-5 N ſ 1.2 mi ۳Y 11. Keep left at the fork to stay on I-5 $\ensuremath{\mathsf{N}}$ 1.5 mi r 12. Take exit 162 for CA-14 N toward

Palmdale/Lancaster

0.7 mi





## Drive 151 miles, 2 hr 48 min