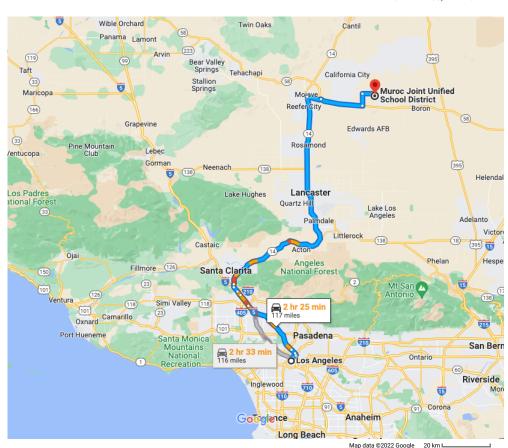

## Los Angeles California, USA Get on I-5 N from N Broadway and Riverside Dr 14 min (4.3 mi) 1. Head northwest on W 1st St toward N Spring St 2. Turn right onto N Broadway Turn left onto Pasadena Ave 0.2 mi 4. Turn left onto N San Fernando Rd 0.6 mi At the traffic circle, take the 3rd exit onto Riverside Dr 6. Turn left to merge onto I-5 N toward Sacramento Follow I-5 N and CA-14 N to CA-58 BUS E in Mojave 1 hr 25 min (91.4 mi) 7. Merge onto I-5 N 9.9 mi ★ 8. Keep left to stay on I-5 N 7.0 mi

Keep left to stay on I-5 N

10. Keep left to stay on I-5 N

Keep left at the fork to stay on I-5 N

12. Take exit 162 for CA-14 N toward

3.6 mi

1.2 mi

1.5 mi