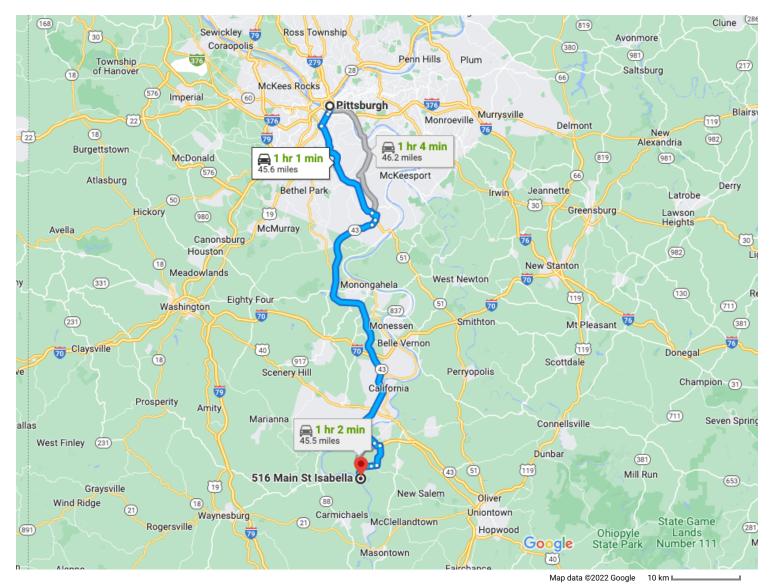

Pittsburgh Pennsylvania, USA

## Get on PA-43 S in Jefferson Hills from PA-51 S

| <b>↑</b>      | 1  |                                           | (13.5 mi)      |
|---------------|----|-------------------------------------------|----------------|
| '             | 1. | Head northeast on Grant St toward Sixth A | 7e<br>── 36 ft |
| $\rightarrow$ | 2. | Turn right onto Sixth Ave                 | 0011           |
| <b>↑</b>      | 3. | Continue onto Crosstown Blvd              | — 0.2 mi       |
| <b>↑</b>      | 4  | Continue onto Liberty Bridge              | 0.4 mi         |
|               |    |                                           | 0.3 mi         |
| 1             | 5. | Continue onto Liberty Tunnel              |                |
| <b>↑</b>      | 6. | Continue onto W Liberty Ave               | — 1.2 mi       |
|               |    | -                                         | 190 ft         |

| *             | 7. Use the right lane to merge onto PA-51 S/Saw Mill Run Blvd via the ramp to Uniontown |                                                                       |           |
|---------------|-----------------------------------------------------------------------------------------|-----------------------------------------------------------------------|-----------|
|               |                                                                                         | Continue to follow PA-51 S                                            |           |
|               |                                                                                         | Pass by Dollar General (on the right in 3.8 mi)                       |           |
|               |                                                                                         | 1                                                                     | 10.4 mi   |
| *             |                                                                                         | Turn right onto the PA-43 S ramp to California<br>Foll road           | ì         |
|               |                                                                                         |                                                                       | 1.0 mi    |
|               |                                                                                         | -43 S to T601/Telegraph Rd in Luzerne Towns<br>26 from PA-43 S        | •         |
| •             | 0                                                                                       | 25 min (2                                                             | 6.8 mi)   |
| 1             |                                                                                         | Continue onto PA-43 S<br>Foll road                                    |           |
|               | 4                                                                                       |                                                                       | 0.5 mi    |
| Γγ            | 10                                                                                      | Keep left at the fork to stay on PA-43 S                              | 0.51111   |
|               | _                                                                                       | Foll road                                                             |           |
|               |                                                                                         |                                                                       | 25.8 mi   |
| P             | 11.                                                                                     | Take exit 26 toward Brownsville Republic                              | 20.0 1111 |
|               |                                                                                         | <u>'</u>                                                              | 0.5 mi    |
|               |                                                                                         | Run Rd Connector, Bull Run Rd, Heistersburg<br>Ila Rd to 2nd St Alley |           |
| $\rightarrow$ | 12.                                                                                     | Turn right onto T601/Telegraph Rd                                     | ,         |
| <b>↑</b>      | 13.                                                                                     | Continue straight onto Bull Run Rd                                    | 262 ft    |
|               | 10.                                                                                     | Connector/Sheplar Rd/T360                                             |           |
|               | <b>6</b>                                                                                | Continue to follow Bull Run Rd Connector                              |           |
|               |                                                                                         |                                                                       | 0.6 mi    |
| $\rightarrow$ | 14.                                                                                     | Turn right onto Bull Run Rd                                           | 2.0 mi    |
| $\rightarrow$ | 15.                                                                                     | Turn right onto Hopewell Rd                                           | 2.0 1111  |
|               |                                                                                         |                                                                       | 0.5 mi    |
| <b>↑</b>      | 16.                                                                                     | Continue onto Heistersburg Rd                                         |           |
|               |                                                                                         |                                                                       | 0.7 mi    |
| 5             | 17.                                                                                     | Slight left onto Log Cabin Rd                                         | 0.4 mi    |
| $\leftarrow$  | 18.                                                                                     | Turn left onto Isabella Rd                                            | 0.4 mi    |
|               |                                                                                         |                                                                       | 0.6 mi    |
| 7             | 19.                                                                                     | Isabella Rd turns slightly right and becomes<br>St                    | Main      |
|               |                                                                                         |                                                                       | 0.2 mi    |

20. Turn right onto 2nd St AlleyDestination will be on the left

377 ft