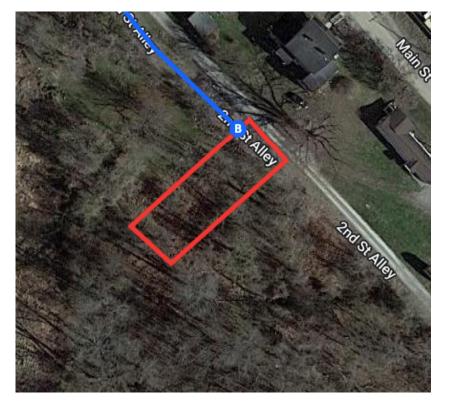

| Turn left onto Isabella Rd                                            | 0.4 mi    |
|               |                                                                                         |                                                                       | 0.6 mi    |
| 7             | 19.                                                                                     | Isabella Rd turns slightly right and becomes<br>St                    | Main      |
|               |                                                                                         |                                                                       | 0.2 mi    |

20. Turn right onto 2nd St AlleyDestination will be on the left

377 ft