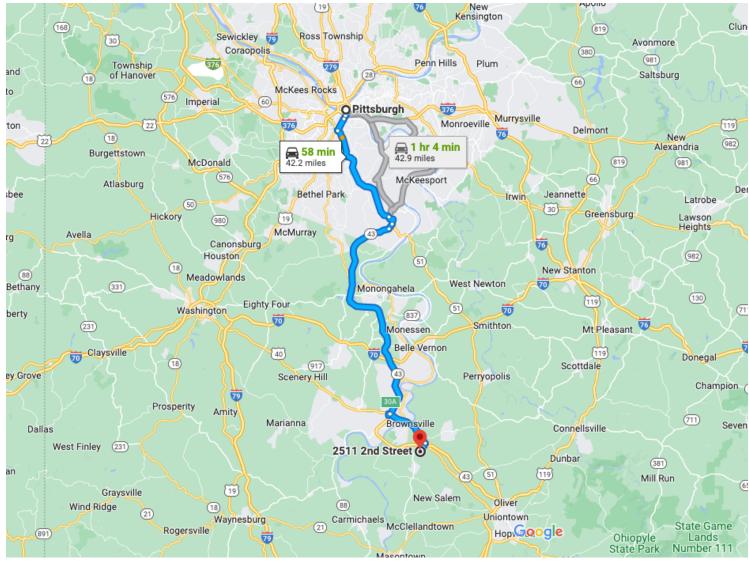

## Google Maps Pittsburgh to 2511 2nd St, Allison, PA 15413, USA

Map data ©2022 Google 10 km ■\_\_\_\_\_

## Get on PA-43 S in Jefferson Hills from PA-51 S

| ↑             | 1. | 29 min (13.5 mi)<br>Head northeast on Grant St toward Sixth Ave |        |
|---------------|----|-----------------------------------------------------------------|--------|
| $\rightarrow$ | 2. | Turn right onto Sixth Ave                                       | 36 ft  |
| ↑             | 3. | Continue onto Crosstown Blvd                                    | 0.2 mi |
| ↑             | 4. | Continue onto Liberty Bridge                                    | 0.4 mi |
| ↑             | 5. | Continue onto Liberty Tunnel                                    | 0.3 mi |
| ↑             | 6. | Continue onto W Liberty Ave                                     | 1.2 mi |
|               |    |                                                                 | 190 ft |

 7. Use the right lane to merge onto PA-51 S/Saw Mill Run Blvd via the ramp to Uniontown
1 Continue to follow PA-51 S
1 Pass by Dollar General (on the right in 3.8 mi)

10.4 mi

8. Turn right onto the PA-43 S ramp to California
Toll road

1.0 mi

0.5 mi

Follow PA-43 S to US-40 E in Centerville. Take exit 30A from PA-43 S

| 1 | 9. Continue onto PA-43 S                     | n (23.3 mi) |
|---|----------------------------------------------|-------------|
| ٣ | 10. Keep left at the fork to stay on PA-43 S | 0.5 mi      |
| r | 11. Take exit 30A toward Brownsville         | 22.2 mi     |

## Continue on US-40 E. Take US-40 BUS E to 2nd St/T736 in Allison

|          |     |                                                                | 9 min (5.4 mi) |
|----------|-----|----------------------------------------------------------------|----------------|
| *        | 12. | Merge onto US-40 E                                             |                |
| <b>↔</b> | 13. | Turn right onto US-40 BUS E                                    | 3.4 mi         |
| ←        | 14. | Turn left to stay on US-40 BUS E                               | 0.1 mi         |
| ¢        | 15. | Turn right onto Davidson Siding Rd                             | 1.0 mi         |
| 5        | 16. | Slight left onto Allison Rd                                    | 0.5 mi         |
| ᠳ        | -   | Turn left onto 2nd St/T736<br>Destination will be on the right | 0.4 mi         |
|          | _   |                                                                | 335 ft         |

2511 2nd St Allison, PA 15413, USA

These directions are for planning purposes only. You may find that construction projects, traffic, weather, or other events may cause conditions to differ from the map results, and you should plan your route accordingly. You must obey all signs or notices regarding your route.