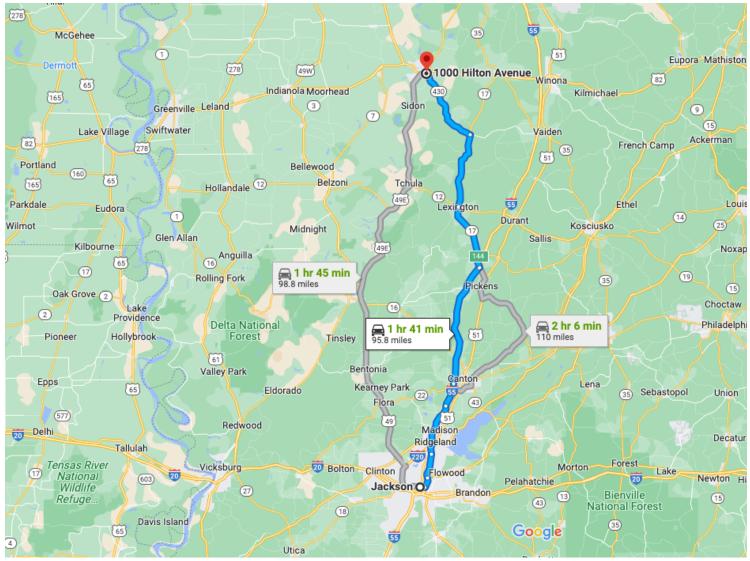

# Google Maps

Map data ©2022 Google 20 km

#### Jackson

Mississippi, USA

#### Get on I-55 N from E Pascagoula St

| ↑     | 1.   | 5 min (1.6 mi)<br>Head west on E Pearl St toward S Lamar St                                |               |
|-------|------|--------------------------------------------------------------------------------------------|---------------|
| ←     | 2.   | Turn left onto S Lamar St                                                                  | 446 ft        |
| ←     | 3.   | 381 f<br>Use the left 2 lanes to turn left at the 1st cross<br>street onto E Pascagoula St |               |
| ٣     | 4.   | Keep left at the fork, follow signs for I-5<br>N/Grenada/Memphis and merge onto I          |               |
| Follo | w I- | 55 N and MS-17 N to MS-430 W in Coila                                                      |               |
| *     | 5.   | 1 hr 16<br>Merge onto I-55 N                                                               | min (77.4 mi) |

### → 6. Keep right to stay on I-55 N

|               |                                             | 5.1 mi    |  |  |
|---------------|---------------------------------------------|-----------|--|--|
| ٦             | 7. Keep left to stay on I-55 N              |           |  |  |
| ←             | 8. Keep left to stay on I-55 N              | 10.6 mi   |  |  |
| '             |                                             | 4 9 mi    |  |  |
| 1             | 9. Continue onto I-55 N                     |           |  |  |
|               |                                             | 25.1 mi   |  |  |
| 7             | 10. Take exit 144 for MS-17 N toward Lexing | ton       |  |  |
| ,             |                                             | 0.2 mi    |  |  |
| ſ             | 11. Turn left onto MS-17 N                  |           |  |  |
| <b>Λ</b>      | 12. Continue straight onto Carrollton St    | — 13.4 mi |  |  |
| '             |                                             | — 0.3 mi  |  |  |
| $\rightarrow$ | 13. Turn right onto MS-17 N/Carrollton St   | 0.0111    |  |  |
|               | Continue to follow MS-17 N                  |           |  |  |
|               |                                             | 15.7 mi   |  |  |

## Follow MS-430 W to Hilton Ave in Leflore County

| ←        | 21 min (16.7<br>14. Turn left onto MS-430 W                                                                            | ,         |
|----------|------------------------------------------------------------------------------------------------------------------------|-----------|
| ←        | 15. Turn left onto Elzy Ave                                                                                            |           |
| <b>ب</b> | 16. Turn right onto Coleman St                                                                                         | l mi      |
| ۲        | <ul> <li>17. Turn left at the 2nd cross street onto Hilton Ave</li> <li>17. Destination will be on the left</li> </ul> | l mi<br>e |