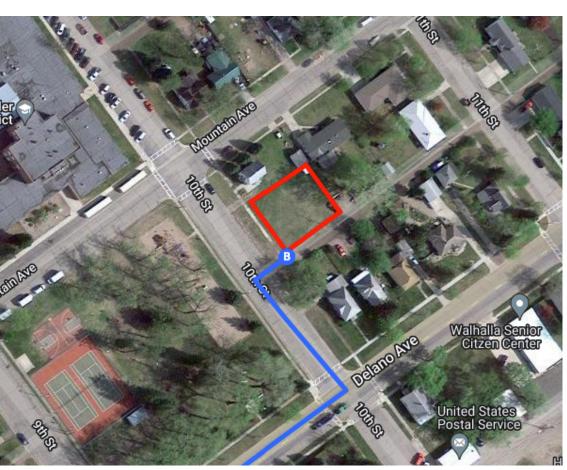

|
| 1             | 10. | Continue straight onto ND-5 W/96th St NE |                    |
| ightharpoonup | 11. | Turn right onto ND-18 N                  | - 5.0 mi           |
| ←             | 12. | Turn left onto 101st St NE               | 5.0 mi             |
| $\rightarrow$ | 13. | Turn right onto ND-32 N                  | 16.9 mi            |
| 7             | 14. | Slight right toward Delano Ave           | 3.2 mi             |
| <b>↑</b>      | 15. | Continue onto Delano Ave                 | 207 ft<br>- 0.3 mi |
| ←             | 16. | Turn left onto 10th St                   | 0.3 MI             |
| $\rightarrow$ | 17. | Turn right                               | 194 ft             |
|               |     |                                          | 52 ft              |