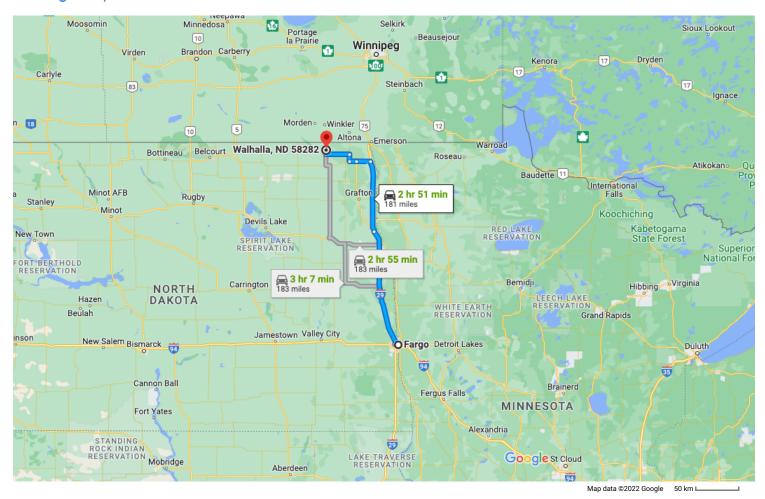

Fargo North Dakota, USA

## Get on I-29 N/US-81 N from 1st Ave N and Main Ave

| <b>↑</b>      | 1. | 7 min (2.8 mi)<br>Head south on Roberts St N toward 1st Ave N           |
|---------------|----|-------------------------------------------------------------------------|
| $\rightarrow$ | 2. | 92 ft Turn right at the 1st cross street onto 1st Ave N                 |
| ←             | 3. | Turn left onto 25th St N                                                |
| $\rightarrow$ | 4. | 0.1 mi<br>Turn right onto Main Ave                                      |
| *             | 5. | 0.9 mi<br>Turn right to merge onto I-29 N/US-81 N toward<br>Grand Forks |
|               |    | 0.4 mi                                                                  |

## Follow I-29 N to ND-5 W/US-81 S in J