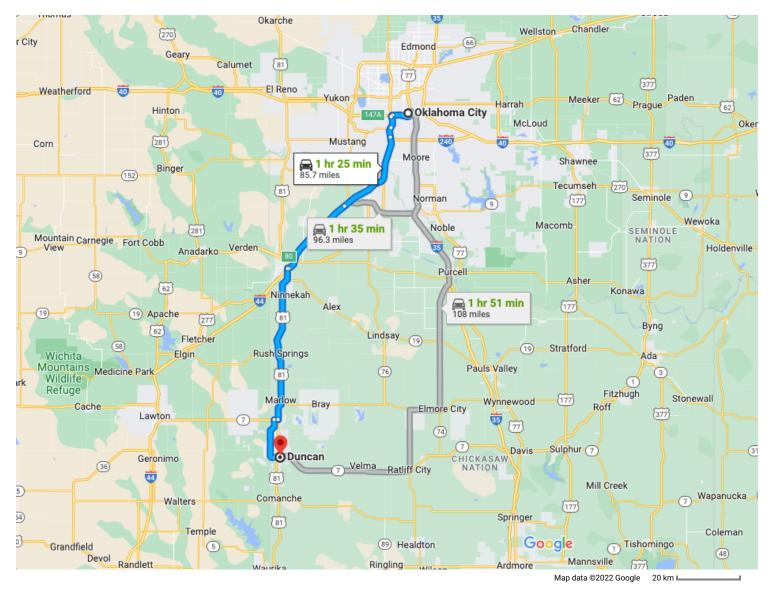

## Google Maps

Oklahoma City

Oklahoma, USA

## Get on I-40 W from N E K Gaylord Blvd and S Shields Blvd

| 1             | 1. |                                             | nin (1.3 mi)<br>rd W     |
|---------------|----|---------------------------------------------|--------------------------|
| $\rightarrow$ | 2. | Turn right onto W Main St                   | 69 ft                    |
| ۲             | 3. | Turn right onto N E K Gaylord Blvd          | 0.2 mi                   |
| ↑             | 4. | Continue straight onto S E K Gaylord Blvd   | 410 ft                   |
| 1             | 5. | Continue onto S Shields Blvd                | — 0.3 mi                 |
| *             | 6. | Use the right lane to take the ramp onto I- | 0.3 mi<br>40 W<br>0.4 mi |
|               |    |                                             |                          |

## Follow I-44, US-81 S and State Hwy 7 W to S 9th St in Duncan

|          |     |                                                                               | . (0.4.4         |
|----------|-----|-------------------------------------------------------------------------------|------------------|
| *        | 7.  | Merge onto I-40 W                                                             | min (84.1 m      |
| ←        | 8.  | Use the left lane to stay on I-40 W                                           | 2.9 n            |
| Ц        | 9.  | Use the left lane to take exit 147A for I-4<br>E toward Lawton/Dallas         | 351<br>14 W/OK-3 |
| *        | 10. | Merge onto I-44/OK-3 E                                                        | 0.4 n            |
| ←        | 11. | Keep left to continue on I-44                                                 | 2.3 n            |
| 'n       | 12. | Keep right at the fork to stay on I-44, fo<br>for US-62 W/Lawton<br>Toll road | Ū                |
| Y        | -   | Keep right at the fork to stay on I-44<br>Toll road                           | 17.8 n           |
| Þ        |     | Take exit 80 toward Duncan<br>Toll road                                       | 16.7 n           |
| ←        | 15. | Turn left onto US-277 S/US-81 S                                               | 0.3 n            |
| <b>⊢</b> | 16. | Turn right onto State Hwy 7 W                                                 | 30.9 n           |
| ←        | 17. | Turn left onto State Hwy 7                                                    | 0.8 n            |
|          |     |                                                                               | 9.8 n            |

## Continue on S 9th St. Drive to W Woodlawn Ave

| م  | 18. Turn right onto S 9th St                                                                 | — 1 min (0.3 mi) |
|----|----------------------------------------------------------------------------------------------|------------------|
| -  |                                                                                              | 0.2 mi           |
| רו | <ul><li>19. Turn right onto W Woodlawn Ave</li><li>Destination will be on the left</li></ul> |                  |