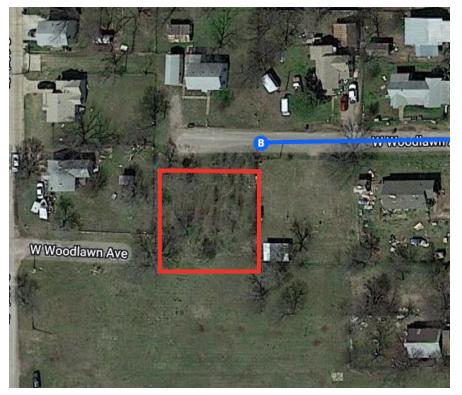

## Continue on S 9th St. Drive to W Woodlawn Ave

| م  | 18. Turn right onto S 9th St                                                                 | — 1 min (0.3 mi) |
|----|----------------------------------------------------------------------------------------------|------------------|
| -  |                                                                                              | 0.2 mi           |
| רו | <ul><li>19. Turn right onto W Woodlawn Ave</li><li>Destination will be on the left</li></ul> |                  |

226 ft