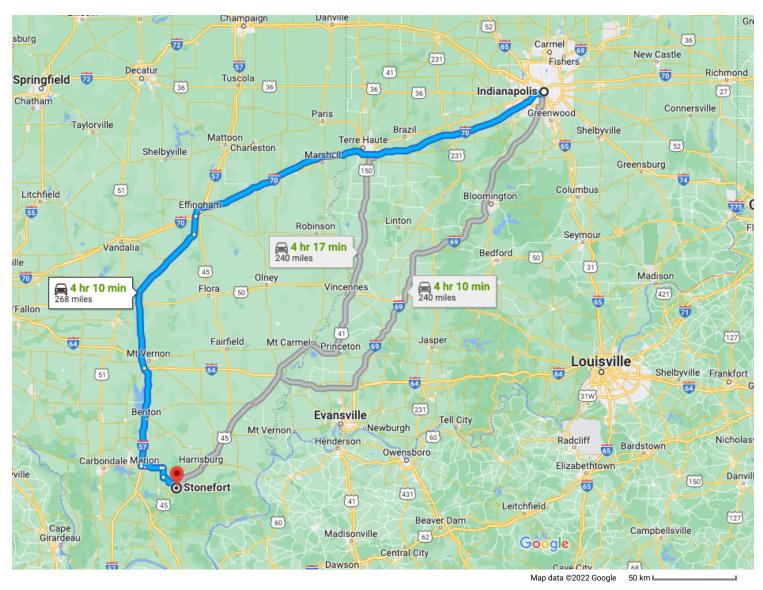

Indianapolis Indiana, USA

## Get on I-70 W from S Capitol Ave

|               |    | •                                                         |                            |  |
|---------------|----|-----------------------------------------------------------|----------------------------|--|
| 1             | 1. | 5 min (**<br>Head south on N Meridian St toward E Court S | 5 min (1.3 mi)<br>Court St |  |
| $\rightarrow$ | 2. | Turn right onto W Washington St                           | 328 ft                     |  |
| ←             | 3. | Turn left onto S Capitol Ave                              | 0.2 mi                     |  |
| *             | 4. | Use the middle 2 lanes to take the ramp onto W            | 0.7 mi<br>I-70             |  |
|               |    |                                                           | 0.3 mi                     |  |

Follow I-70 W and I-57 to IL-13 E/W Deyoung St in Marion. Take exit 54 from I-57 S

3 hr 39 min (247 mi)

| *             |       | Merge onto I-70 W<br>Entering Illinois                                            |                   |
|---------------|-------|-----------------------------------------------------------------------------------|-------------------|
| ←             | 6.    | Keep left to stay on I-70 W                                                       | 84.1 m            |
| Υ             | 7.    | Keep left at the fork to continue on I-57, follosigns for Interstate 57 S/Memphis | 58.8 m<br>OW      |
| ←             | 8.    | Keep left to continue on I-57 S                                                   | - 6.8 m           |
| γľ            | 9.    | Keep right at the fork to stay on I-57 S, followings for Interstate 57 S/Memphis  | 59.1 m<br>W       |
| þ             | 10.   | Take exit 54 to merge onto IL-13 E/W Deyo toward Harrisburg                       | 37.5 m<br>oung St |
| Follo         | w IL- | 13 E to Stonefort Rd in Stonefort 27 min (                                        | (19.9 mi)         |
| *             |       | Continue to follow IL-13 E<br>Pass by Dairy Queen Grill & Chill (on the right     | t in              |
| $\rightarrow$ | 12.   | Turn right onto Crab Orchard Rd                                                   | 7.8 m             |
| $\rightarrow$ | 13.   | Turn right onto Saraville Rd/Stonefort Rd                                         | 0.9 m             |
| ←             | 14.   | Keep left to continue on Stonefort Rd                                             | - 3.7 m           |
| $\rightarrow$ | 15.   | Turn right to stay on Stonefort Rd                                                | 5.1 m             |