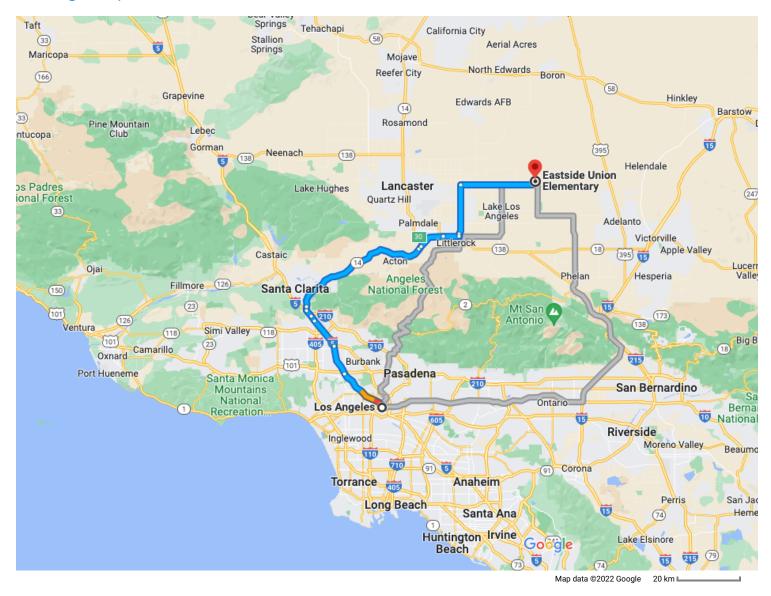

Los Angeles California, USA

## Get on US-101 N

|               |           | 3 min (0.7 mi)                                                                                  |
|---------------|-----------|-------------------------------------------------------------------------------------------------|
| 1             | 1.        | Head northwest on W 1st St toward N Spring St                                                   |
|               |           | 0.1 mi                                                                                          |
| $\rightarrow$ | 2.        | Turn right onto N Broadway                                                                      |
|               |           | 0.4 mi                                                                                          |
| *             | 3.        | Turn right to merge onto US-101 N toward I-110 N                                                |
|               |           | 0.2 mi                                                                                          |
|               |           | 0.2 1111                                                                                        |
|               |           | 0.2111                                                                                          |
| Drive         | alo       | ng I-5 N and CA-14 N. Take exit 30 from CA-14 N                                                 |
| Drive         | alo       |                                                                                                 |
| Drive         | alo<br>4. | ng I-5 N and CA-14 N. Take exit 30 from CA-14 N<br>56 min (55.5 mi)                             |
|               |           | ng I-5 N and CA-14 N. Take exit 30 from CA-14 N<br>56 min (55.5 mi)                             |
|               |           | ng I-5 N and CA-14 N. Take exit 30 from CA-14 N  56 min (55.5 mi)  Merge onto US-101 N  10.1 mi |
|               | 4.        | ng I-5 N and CA-14 N. Take exit 30 from CA-14 N 56 min (55.5 mi) Merge onto US-101 N 10.1 mi    |

| 4             | 6.                                                        | Use the left 3 lanes to merge onto I-5 N toward Sacramento                                                                                                                          | ard                                                       |
|---------------|-----------------------------------------------------------|-------------------------------------------------------------------------------------------------------------------------------------------------------------------------------------|-----------------------------------------------------------|
| ←             | 7.                                                        | Keep left to stay on I-5 N                                                                                                                                                          | 6.4 mi                                                    |
| Ϋ́            | 8.                                                        | Keep left at the fork to stay on I-5 N                                                                                                                                              | 1.2 mi                                                    |
| r             | 9.                                                        | Take exit 162 for CA-14 N toward Palmdale/Lancaster                                                                                                                                 | 1.5 mi                                                    |
| 1             | 10.                                                       |                                                                                                                                                                                     | 0.7 mi                                                    |
| r             | 11.                                                       |                                                                                                                                                                                     | 28.8 mi                                                   |
|               |                                                           | on Pearblossom Hwy. Take 90th St E and Avo<br>J to 235th St E                                                                                                                       | enue                                                      |
| *             | 10                                                        | 43 min (3                                                                                                                                                                           | 34.1 mi)                                                  |
| ^             | 12.                                                       | Merge onto Pearblossom Hwy/Sierra Hwy Continue to follow Pearblossom Hwy                                                                                                            |                                                           |
| ^             |                                                           | , ,                                                                                                                                                                                 | - 5.2 mi                                                  |
|               | 0                                                         | Continue to follow Pearblossom Hwy  Continue straight onto E Ave T                                                                                                                  | 3.2 mi                                                    |
| <b>↑</b>      | 13.                                                       | Continue to follow Pearblossom Hwy  Continue straight onto E Ave T                                                                                                                  | 3.2 mi<br>- 0.6 mi                                        |
| ↑<br><b>←</b> | 13.<br>14.                                                | Continue to follow Pearblossom Hwy  Continue straight onto E Ave T  Turn left onto 87th St E                                                                                        | 3.2 mi<br>0.6 mi<br>9.7 mi                                |
| ↑<br>↑        | 13.<br>14.<br>15.                                         | Continue to follow Pearblossom Hwy  Continue straight onto E Ave T  Turn left onto 87th St E  Continue onto 90th St E                                                               | - 3.2 mi<br>- 0.6 mi<br>- 9.7 mi<br>14.2 mi               |
| ↑ ↑ <b>↑</b>  | <ul><li>13.</li><li>14.</li><li>15.</li><li>16.</li></ul> | Continue to follow Pearblossom Hwy  Continue straight onto E Ave T  Turn left onto 87th St E  Continue onto 90th St E  Turn right onto Avenue J/E Ave. J  Turn left onto 230th St E | - 3.2 mi<br>- 0.6 mi<br>- 9.7 mi<br>- 14.2 mi<br>- 0.5 mi |
| ↑ ↑ ↑ ↑ ·     | 13.<br>14.<br>15.<br>16.<br>17.<br>18.                    | Continue to follow Pearblossom Hwy  Continue straight onto E Ave T  Turn left onto 87th St E  Continue onto 90th St E  Turn right onto Avenue J/E Ave. J  Turn left onto 230th St E | - 3.2 mi<br>- 0.6 mi<br>- 9.7 mi<br>14.2 mi               |