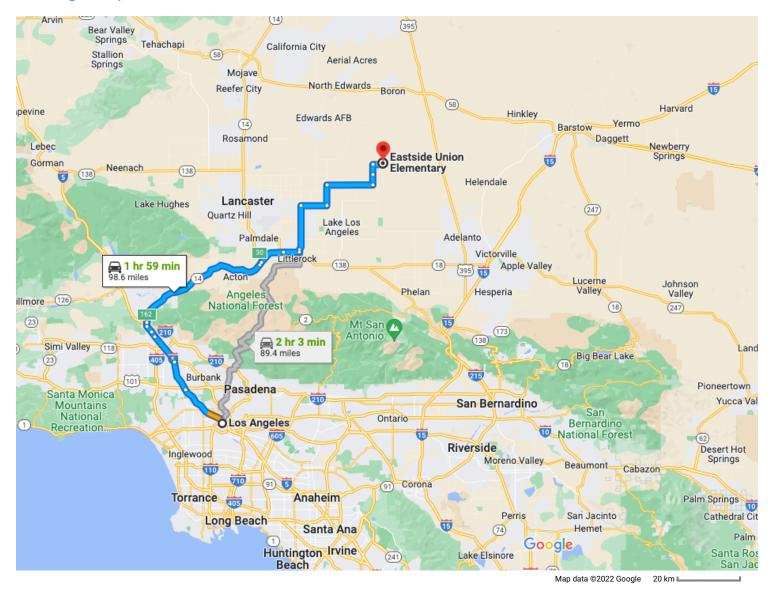

Los Angeles California, USA

## Get on US-101 N

| <b>↑</b>      | 1.    | 3 min (0.7 mi) Head northwest on W 1st St toward N Spring St                           |
|---------------|-------|----------------------------------------------------------------------------------------|
|               |       | 0.1 mi                                                                                 |
| $\rightarrow$ | 2.    | Turn right onto N Broadway                                                             |
| *             | 3.    | 0.4 mi<br>Turn right to merge onto US-101 N toward I-110 N                             |
|               |       |                                                                                        |
|               |       | 0.2 mi                                                                                 |
| Drive         | e alo | 0.2 mi<br>ng I-5 N and CA-14 N. Take exit 30 from CA-14 N                              |
|               |       | ng I-5 N and CA-14 N. Take exit 30 from CA-14 N  56 min (55.5 mi)                      |
| Drive         |       | ng I-5 N and CA-14 N. Take exit 30 from CA-14 N  56 min (55.5 mi)  Merge onto US-101 N |
|               | 4.    | ng I-5 N and CA-14 N. Take exit 30 from CA-14 N  56 min (55.5 mi)                      |

| 4             | 6.  | Use the left 3 lanes to merge onto I-5 N tow<br>Sacramento                                                                    |                      |
|---------------|-----|-------------------------------------------------------------------------------------------------------------------------------|----------------------|
| ←             | 7.  | Keep left to stay on I-5 N                                                                                                    | 6.4 mi               |
| Ϋ́            | 8.  | Keep left at the fork to stay on I-5 N                                                                                        | — 1.2 mi             |
| r             | 9.  | Take exit 162 for CA-14 N toward<br>Palmdale/Lancaster                                                                        | — 1.5 mi             |
| <b>↑</b>      | 10. | Continue onto CA-14 N                                                                                                         | 0.7 mi               |
| r             | 11. | Take exit 30 toward Pearblossom Hwy                                                                                           | 28.8 mi              |
| Conti         | 12. | on Pearblossom Hwy to your destination  1 hr 1 min  Merge onto Pearblossom Hwy/Sierra Hwy  Continue to follow Pearblossom Hwy | ` ,                  |
| 1             | 13. |                                                                                                                               | - 5.2 mi<br>- 3.2 mi |
| ←             | 14. | Turn left onto 87th St E                                                                                                      |                      |
| <b>↑</b>      | 15. | Continue onto 90th St E                                                                                                       | — 0.6 mi             |
| $\rightarrow$ | 16. | Turn right onto E Ave K                                                                                                       | 8.7 mi               |
| $\leftarrow$  | _   | Turn left onto 140th St E/Longview Rd<br>Continue to follow 140th St E                                                        | = 5.1 mi             |
| $\rightarrow$ | 18. | Turn right onto E Ave G                                                                                                       | — 4.1 mi             |
| $\leftarrow$  | 19. | Turn left onto 230th St E                                                                                                     | 9.1 mi               |
| <b>↑</b>      | 20. | Continue onto E Ave D-8                                                                                                       | 2.0 mi               |
| <b>↑</b>      | 21. | Continue onto 230th St E                                                                                                      | — 0.1 mi             |
| $\rightarrow$ | 22. | Turn right onto Ave C                                                                                                         | — 1.9 mi             |
| $\leftarrow$  | 23. | Turn left Destination will be on the left                                                                                     | 2.0 mi               |
|               |     |                                                                                                                               | 0.4 mi               |