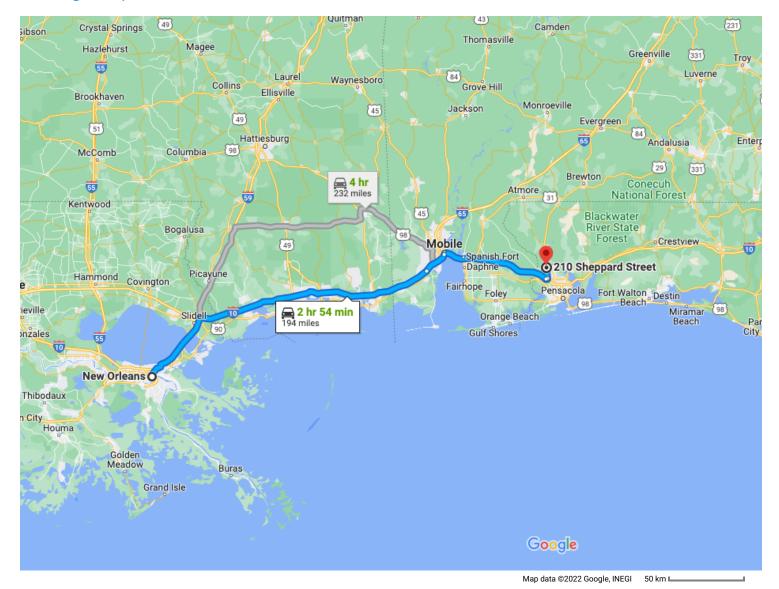

New Orleans Louisiana, USA

## Get on I-10 E from Common St and Tulane Ave

| <b>↑</b> | 1. | Head north on Carondelet St toward Ur    | 6 min (0.8 mi)<br>nion St |
|----------|----|------------------------------------------|---------------------------|
| ←        | 2. | Turn left onto Common St                 | 0.1 mi                    |
| <b>↑</b> | 3. | Continue onto Tulane Ave                 | 0.3 mi                    |
| *        | 4. | Take the Interstate 10 E ramp to Slidell | 0.3 mi                    |
|          |    |                                          | 0.2 mi                    |

Follow I-10 E to US-90 ALT E in Escambia County. Take exit 5 from I-10 E

2 hr 42 min (187 mi)

| *    | _   | Merge onto I-10 E<br>Passing through Mississippi<br>Entering Alabama | - 132 mi             |
|------|-----|----------------------------------------------------------------------|----------------------|
| ⊿    | 6.  | Use any lane to turn sharply left to stay on I-                      |                      |
| ←    | _   | Keep left to stay on I-10 E<br>Entering Florida                      | 10.51111             |
| r    | 8.  | Take exit 5 for US-90Alt                                             | 44.9 mi              |
| Υ    | 9.  | Keep left at the fork to continue toward US-S                        | 482 ft<br>90 ALT     |
| Take | Cou |                                                                      | 302 ft               |
| 4    |     | nty Rd 297A to Sheppard St in Cantonment                             |                      |
| ١,   | 10. | 10 min                                                               | (5.9 mi)             |
| ←    |     | 10 min                                                               | (5.9 mi)<br>– 0.6 mi |
|      | 11. | 10 min<br>Turn left onto US-90 ALT E                                 | , ,                  |
| ←    | 11. | Turn left onto US-90 ALT E  Turn left onto Pine Cone Dr              | 0.6 mi               |