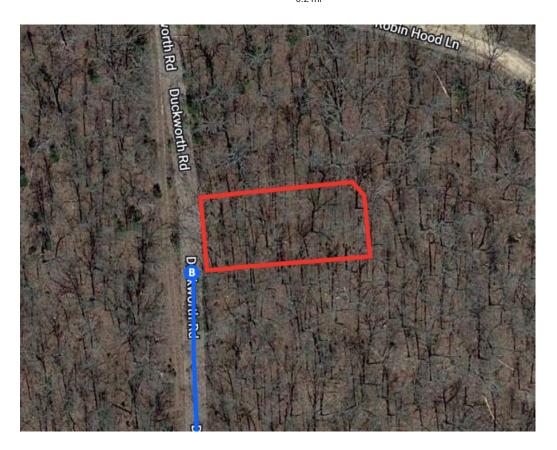

## Take I-555/US-63 N to Joe N Martin Expy/US Hwy 63 N in Jonesboro

1 hr 5 min (73.4 mi)

4. Merge onto I-40 WEntering Arkansas

7.8 mi

| γN            | 5.             | Keep right at the fork to continue on I-55 N, signs for Blytheville                                                                            | follow   |
|---------------|----------------|------------------------------------------------------------------------------------------------------------------------------------------------|----------|
| P             | 6.             | Take exit 23 toward US-63/Marked<br>Tree/Jonesboro                                                                                             | 15.7 mi  |
| *             | 7.             | Merge onto I-555/US-63 N                                                                                                                       | 1.2 mi   |
| Follo         | w U            | S Hwy 63 N to Duckworth Rd in Hardy                                                                                                            |          |
| 1             | _              | 1 hr 7 min<br>Continue onto US-63 N/Joe N Martin Expy/<br>Hwy 63 N<br>Continue to follow US Hwy 63 N<br>Pass by Subway (on the left in 2.0 mi) | ` ,      |
| ←             | 9.<br><b>1</b> | Keep left to stay on US Hwy 63 N<br>Pass by Dollar General (on the left in 21.6 m                                                              | •        |
| $\rightarrow$ | 10.            | . Turn right onto US-412 W/US-62 W/US Hw                                                                                                       | •        |
| $\rightarrow$ | 11.            | . Turn right onto Rainbow Dr                                                                                                                   | — 1.0 mi |
| $\leftarrow$  | 12.            | . Turn left onto Robin Hood Ln                                                                                                                 | — 0.1 mi |
| $\rightarrow$ | 13.            | . Turn right to stay on Robin Hood Ln                                                                                                          | 0.7 mi   |
| $\rightarrow$ | 14.            | . Turn right to stay on Robin Hood Ln                                                                                                          | — 0.4 mi |
| $\rightarrow$ | 15.            | . Turn right to stay on Robin Hood Ln                                                                                                          | — 0.1 mi |
| ←             | 16.            | Turn left onto Duckworth Rd Destination will be on the right                                                                                   | — 364 ft |
|               |                |                                                                                                                                                | 0.2 mi   |