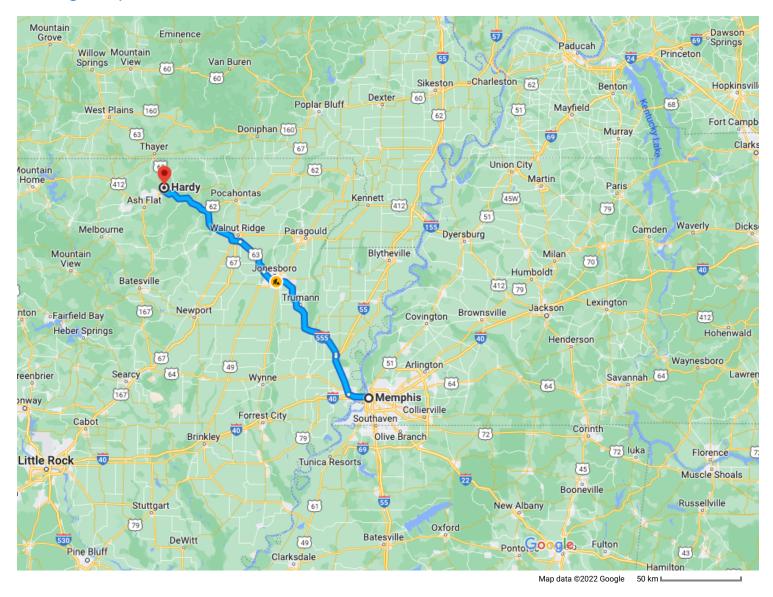

## Memphis

Tennessee, USA

## Get on I-40 W

|               |    | 2 mir                                   | 2 min (0.8 mi) |  |
|---------------|----|-----------------------------------------|----------------|--|
| 1             | 1. | Head west on Poplar Ave toward N 2nd St |                |  |
| $\rightarrow$ | 2. | Turn right onto N Front St              | 0.2 mi         |  |
|               |    |                                         |                |  |
| *             | 3. | Turn left to merge onto I-40 W          | — 0.3 mi       |  |
|               |    |                                         | 0.4 mi         |  |

## Take I-555/US-63 N to Joe N Martin Expy/US Hwy 63 N in Jonesboro

1 hr 5 min (73.4 mi)

4. Merge onto I-40 WEntering Arkansas

7.8 mi

| γN            | 5.             | Keep right at the fork to continue on I-55 N, signs for Blytheville                                                                            | follow   |
|---------------|----------------|------------------------------------------------------------------------------------------------------------------------------------------------|----------|
| P             | 6.             | Take exit 23 toward US-63/Marked<br>Tree/Jonesboro                                                                                             | 15.7 mi  |
| *             | 7.             | Merge onto I-555/US-63 N                                                                                                                       | 1.2 mi   |
| Follo         | w U            | S Hwy 63 N to Duckworth Rd in Hardy                                                                                                            |          |
| 1             | _              | 1 hr 7 min<br>Continue onto US-63 N/Joe N Martin Expy/<br>Hwy 63 N<br>Continue to follow US Hwy 63 N<br>Pass by Subway (on the left in 2.0 mi) | ` ,      |
| ←             | 9.<br><b>1</b> | Keep left to stay on US Hwy 63 N<br>Pass by Dollar General (on the left in 21.6 m                                                              | •        |
| $\rightarrow$ | 10.            | . Turn right onto US-412 W/US-62 W/US Hw                                                                                                       | •        |
| $\rightarrow$ | 11.            | . Turn right onto Rainbow Dr                                                                                                                   | — 1.0 mi |
| $\leftarrow$  | 12.            | . Turn left onto Robin Hood Ln                                                                                                                 | — 0.1 mi |
| $\rightarrow$ | 13.            | . Turn right to stay on Robin Hood Ln                                                                                                          | 0.7 mi   |
| $\rightarrow$ | 14.            | . Turn right to stay on Robin Hood Ln                                                                                                          | — 0.4 mi |
| $\rightarrow$ | 15.            | . Turn right to stay on Robin Hood Ln                                                                                                          | — 0.1 mi |
| ←             | 16.            | Turn left onto Duckworth Rd Destination will be on the right                                                                                   | — 364 ft |
|               |                |                                                                                                                                                | 0.2 mi   |